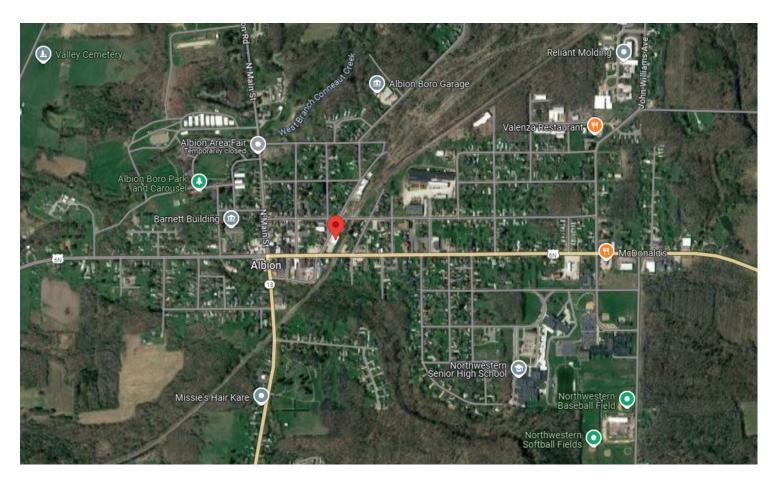

## 100 E. State Street, Albion, PA 16401

| Demographics      | 3 Mile   | 5 Miles  | 7 Miles  |
|-------------------|----------|----------|----------|
| Population        | 5,917    | 7,953    | 29,334   |
| Households        | 1,468    | 2,260    | 10,413   |
| Average HH Income | \$66,250 | \$66,654 | \$65,992 |