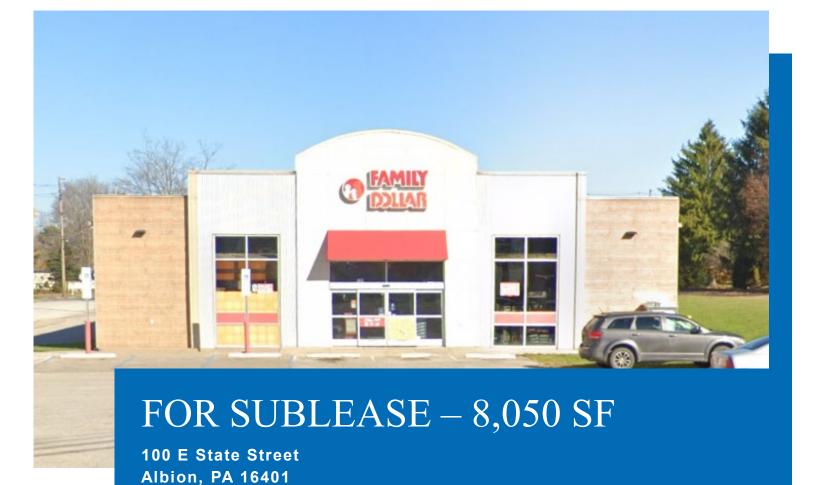

## **Property Highlights**

- -8,050 SF Available Immediately
- Stand-Alone Retail Building
- 22 Parking Spaces
- Frontage: 70' on Canal Street & 57' E StateStreet
- Dedicated Pylon Sign on Property

For information, please contact: