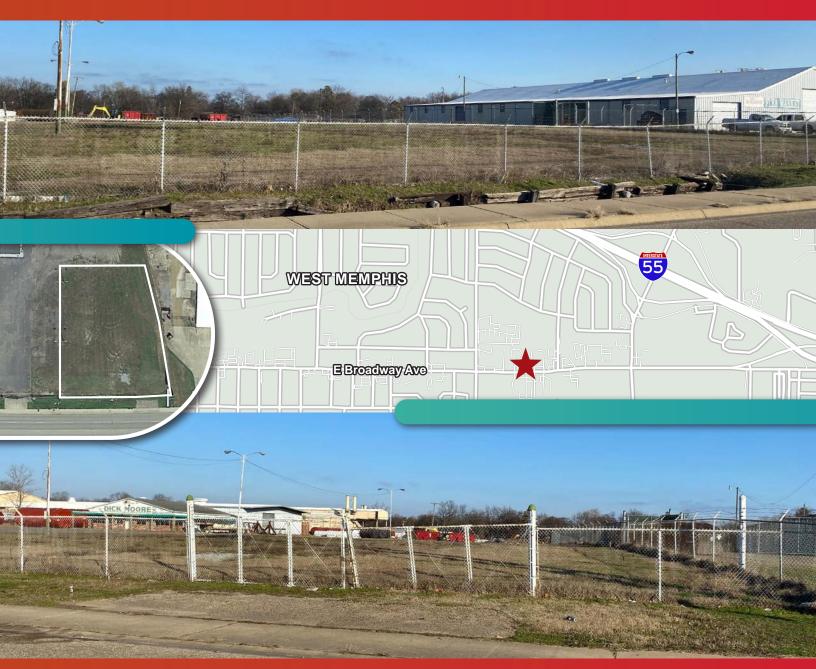

## Land Available for Ground Lease

INTERSTATE

40

1-1

WEST MEMPHIS

E Broadway Ave

Newmark is pleased to present this approximately .6 acre land site on Broadway St. in West Memphis, AR for ground lease. Site is located next to the Newberry Tanks site, and is part of the former Dick Moore Mobile Homes site.

## NEWMARK

Tract B Approximately .6 acres with the opportunity for expansion

**Ground Lease Rate:** Negotiable

For Leasing Information Contact:

James Rainer t 901-302-4304 james.rainer@nmrk.com Jim Rainer t 901-302-4303 jim.rainer@nmrk.com