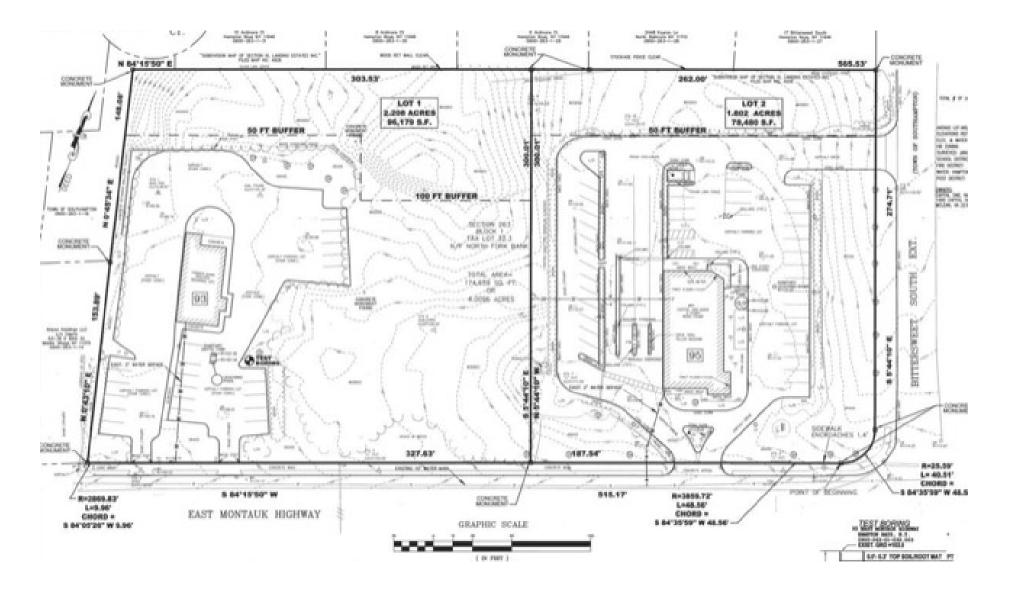

### PROPERTY FEATURES

| SALE TYPE:                | Owner User             |
|---------------------------|------------------------|
| PROPERTY TYPE:            | Retail                 |
| PROPERTY SUBTYPE:         | Bank                   |
| BUILDING CLASS:           | С                      |
| YEAR BUILT:               | 1980                   |
| PRICE:                    | \$2,995,000            |
| PRICE PER SQFT:           | \$1,097                |
| TENANCY:                  | Single                 |
| BUILDING HEIGHT:          | 1 Story                |
| BUILDING FAR:             | 0.06                   |
| LAND ACRES:               | 1.00AC                 |
| ZONING:                   | НВ                     |
| PARKING:                  | 40 Spaces              |
| FRONTAGE:                 | 48FT on E. Montauk Hwy |
| TAXES - TOTAL ASSESSMENT: | \$549,900              |

### **PROPERTY DETAILS**