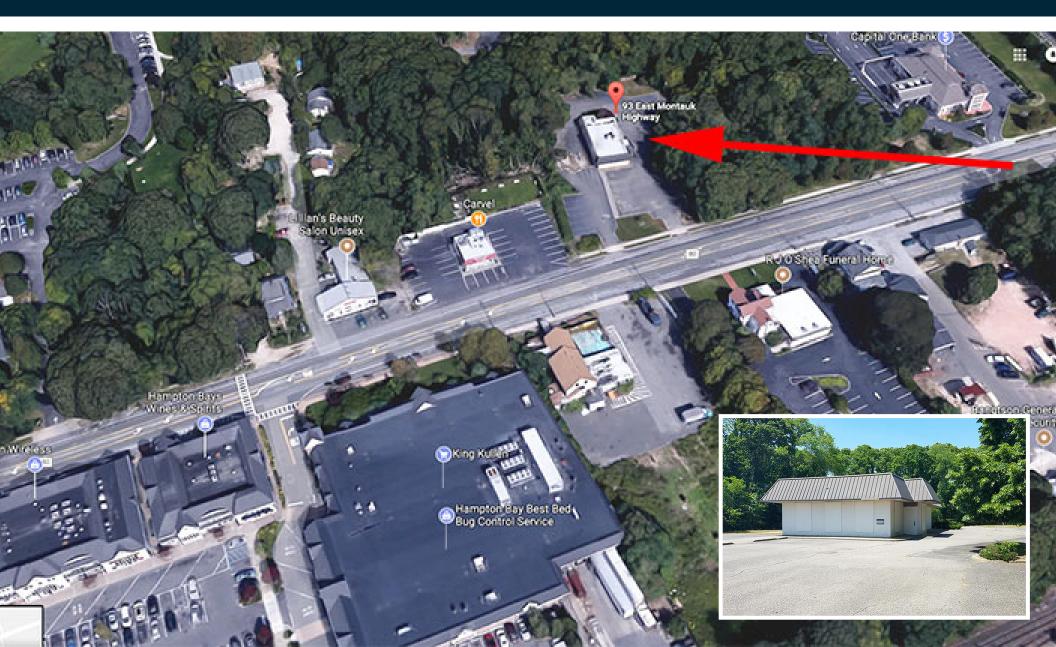

# **93 EAST MONTAUK HIGHWAY** HAMPTON BAYS, NY

### PROPERTY FEATURES

| SALE TYPE:                | Owner User             |
|---------------------------|------------------------|
| PROPERTY TYPE:            | Retail                 |
| PROPERTY SUBTYPE:         | Bank                   |
| BUILDING CLASS:           | С                      |
| YEAR BUILT:               | 1980                   |
| PRICE:                    | \$2,995,000            |
| PRICE PER SQFT:           | \$1,097                |
| TENANCY:                  | Single                 |
| BUILDING HEIGHT:          | 1 Story                |
| BUILDING FAR:             | 0.06                   |
| LAND ACRES:               | 1.00AC                 |
| ZONING:                   | НВ                     |
| PARKING:                  | 40 Spaces              |
| FRONTAGE:                 | 48FT on E. Montauk Hwy |
| TAXES - TOTAL ASSESSMENT: | \$549,900              |

## PROPERTY LOCATION