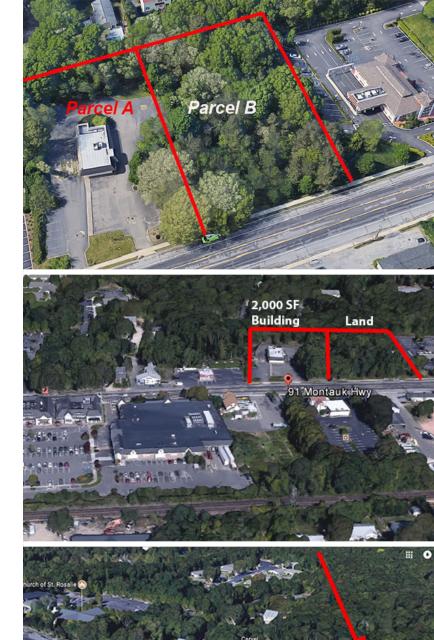

### PROPERTY FEATURES

| SALE TYPE:                | Owner User             |
|---------------------------|------------------------|
| PROPERTY TYPE:            | Retail                 |
| PROPERTY SUBTYPE:         | Bank                   |
| BUILDING CLASS:           | С                      |
| YEAR BUILT:               | 1980                   |
| PRICE:                    | \$2,995,000            |
| PRICE PER SQFT:           | \$1,097                |
| TENANCY:                  | Single                 |
| BUILDING HEIGHT:          | 1 Story                |
| BUILDING FAR:             | 0.06                   |
| LAND ACRES:               | 1.00AC                 |
| ZONING:                   | НВ                     |
| PARKING:                  | 40 Spaces              |
| FRONTAGE:                 | 48FT on E. Montauk Hwy |
| TAXES - TOTAL ASSESSMENT: | \$549,900              |

### **PROPERTY DETAILS**