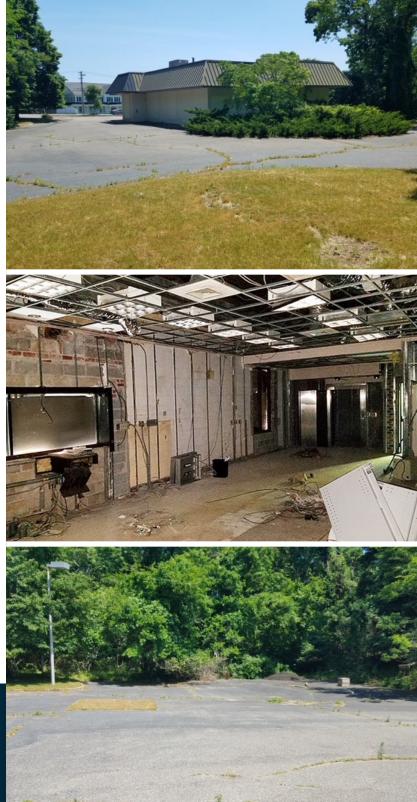

### PROPERTY FEATURES

| SALE TYPE:                | Owner User             |
|---------------------------|------------------------|
| PROPERTY TYPE:            | Retail                 |
| PROPERTY SUBTYPE:         | Bank                   |
| BUILDING CLASS:           | С                      |
| YEAR BUILT:               | 1980                   |
| PRICE:                    | \$2,995,000            |
| PRICE PER SQFT:           | \$1,097                |
| TENANCY:                  | Single                 |
| BUILDING HEIGHT:          | 1 Story                |
| BUILDING FAR:             | 0.06                   |
| LAND ACRES:               | 1.00AC                 |
| ZONING:                   | НВ                     |
| PARKING:                  | 40 Spaces              |
| FRONTAGE:                 | 48FT on E. Montauk Hwy |
| TAXES - TOTAL ASSESSMENT: | \$549,900              |

### **PROPERTY DETAILS**