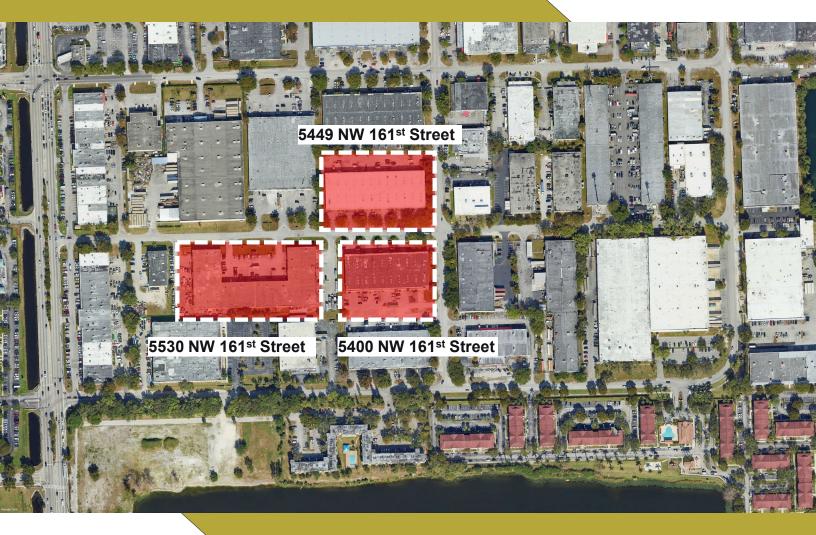

### **Palmetto Lakes Industrial Park**

5401-5632 NW 161st Street, Miami, FL

- > Space Sizes from 3,072 sf.
- Dock or Street level

For more information or to schedule a tour please contact:

Will Falero, SIOR will.falero@proindustrialre.com Mobile +1 786 389-3236 Owned and Managed by:

#### 3 – Buildings in Palmetto Lakes Industrial Park

|               | 5400 NW 161 <sup>st</sup> Street<br>Miami, FL | 5449 NW 161 <sup>st</sup> Street<br>Miami, FL | 5530 NW 161 <sup>st</sup> Street<br>Miami, FL |
|---------------|-----------------------------------------------|-----------------------------------------------|-----------------------------------------------|
| Building Size | 44,800 SF                                     | 55,149 SF                                     | 74,496 SF                                     |
| Land          | 98,881 SF                                     | 116,305 SF                                    | 174,205 SF                                    |
| Zoning        | IU-1-Industrial, light<br>manufacturing       | IU-1-Industrial, light<br>manufacturing       | IU-1-Industrial, light<br>manufacturing       |
| Clear Height  | 20'                                           | 20"                                           | 20'                                           |