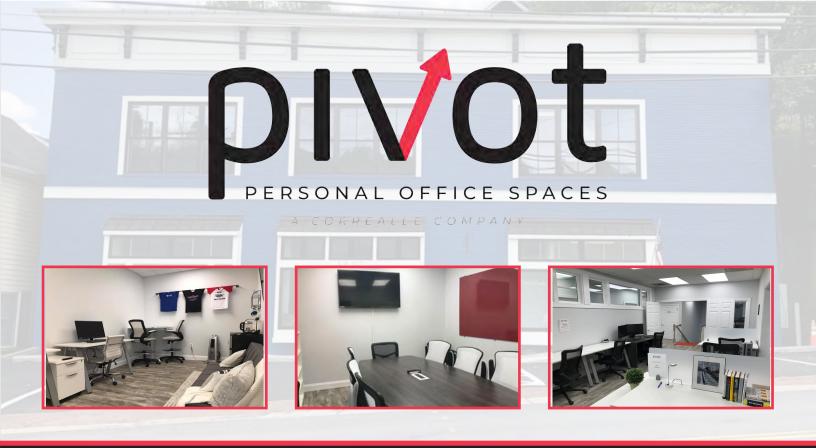

#### Un-Dedicated Desk - \$200/month

- ► 8AM 6 PM Access (Monday Friday)
- Access to all available open workspace.
- Use of all amenities listed (Excluding Access to all locations)

#### Dedicated Desk - \$325/month

- ▶ 24/7 Access
- Dedicated Desk with locking file cabinet.
- Access to all available open workspace.
- Use of all amenities listed.
- Access to all PIVOT locations.

#### Private Office - Starting at \$800/month

- ► 24/7 Access
- ► Locking Office with 2 desks, chairs, and bookshelf.
- Use of all amenities listed.
- Access to all PIVOT locations.

### AMENITIES

- Shared & Dedicated Workspace
- ► 10 Person Conference Room
- Free Hot/Cold Beverages & Snacks
- ► Free Wi-Fi
- Networking Events
- Free Copy/Print/Scan
- Dedicated Parking
- ▶ 24/7 Keycard Access