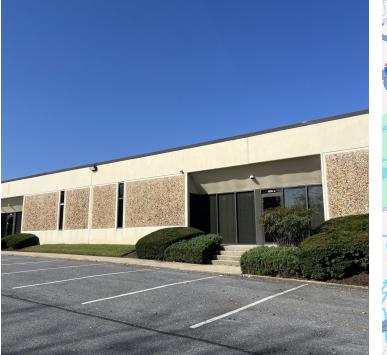

801 - 809 Barkwood Ct, Linthicum Heights, MD 21090 Available: 1,950 - 10,667 SF

### **PROPERTY HIGHLIGHTS**

- Drive-In and Dock Loading
- Ample Free Parking
- Public Utilities
- Zoned W-2 / Light Industrial Anne Arundel . County

Anne Arundel

BWI North/Linthicum Ind

- Wet Sprinkler System .
- Close Proximity to BWI, I-695 & MD Route 295 .
- Rooftop HVAC Units, Gas Warehouse Heat