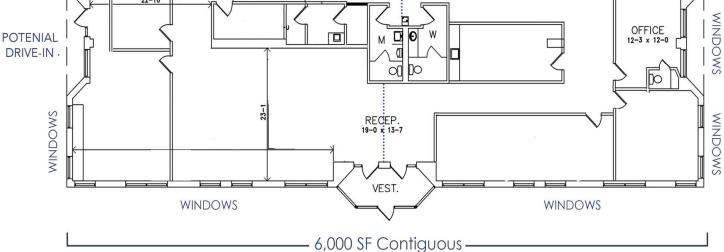

801 - 809 Barkwood Ct, Linthicum Heights, MD 21090 Available: 1,950 - 10,667 SF LEE & ASSOCIATES

WINDOWS

OFFICE 9-1 x 15-10

in

### 803 Bay A 13,000-6,000 SF | 100% Office | Loading Capabilities | Can be divided in half to 3,000 SF

Kate Jordan, SIOR Principal 410.336.5314 kjordan@lee-associates.com Marley Black, SIOR Principal 443.741.4050 mwelsh@lee-associates.com