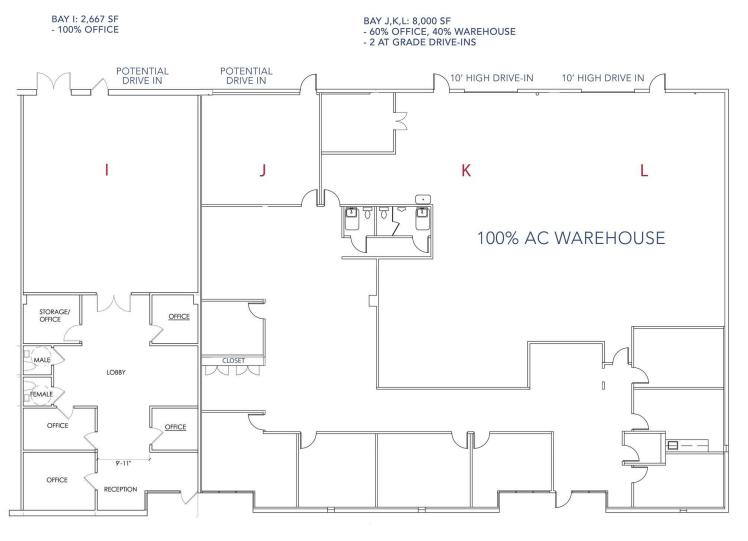

801 - 809 Barkwood Ct, Linthicum Heights, MD 21090

Available: 1,950 - 10,667 SF

in

ALL BAYS I, J, K, L 2,667 - 10,667 SF Contiguous

### 805 Suite IJKL | 2,667 - 10,667 SF | Flex

Kate Jordan, SIOR Principal 410.336.5314 kjordan@lee-associates.com Marley Black, SIOR Principal 443.741.4050 mwelsh@lee-associates.com

All information furnished regarding property for sale, rental or financing is from sources deemed reliable, but no warranty or representation is made to the accuracy thereof and same is submitted to errors, omissions, change of price, rental or other conditions prior to sale, lease or financing or withdrawal without notice. No liability of any kind is to be imposed on the broker herein