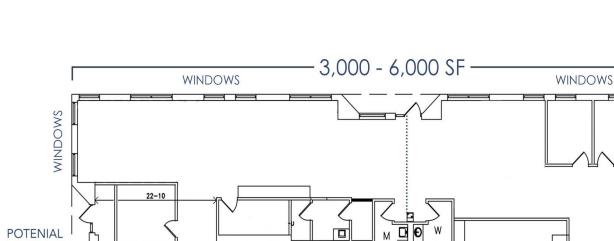

### 803 Bay A 13,000-6,000 SF | 100% Office | Loading Capabilities | Can be divided in half to 3,000 SF

Kate Jordan, SIOR Principal 410.336.5314 kjordan@lee-associates.com Marley Black, SIOR Principal 443.741.4050 mwelsh@lee-associates.com