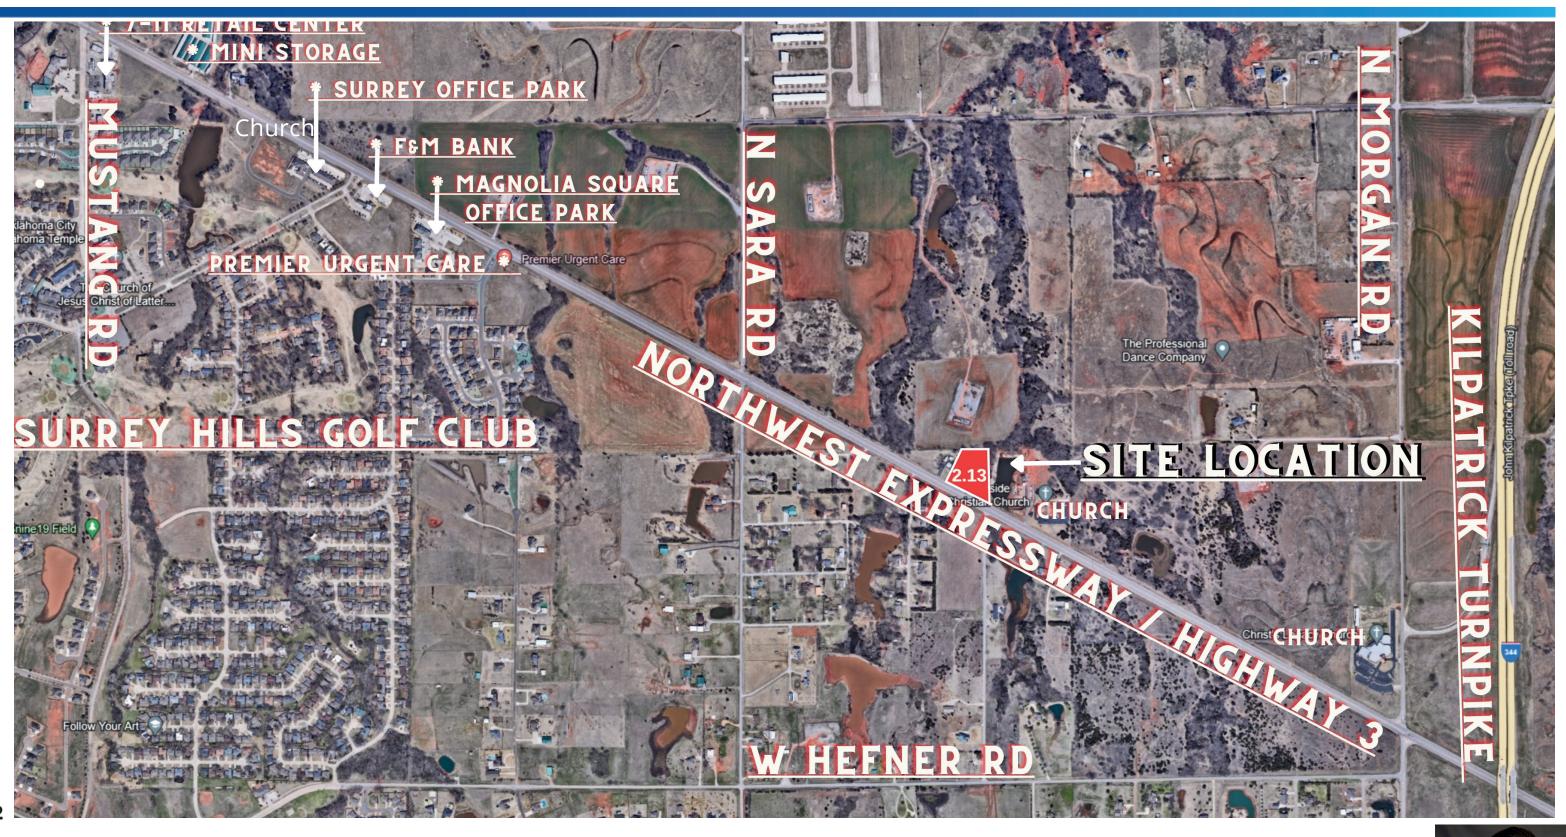

## **NW Expressway Frontage Land**

Yukon, OK 73099

**Size: Access:** 

2.1373 Acres will divide 93,100 SQ FT

• NW Expressway access

**Zoned:** 

• C3, Community **Commercial Base Zoning. SPUD-1623** 

**Utilities:** • City Water, Gas & **Electricity** is available. **Public sewer is not** currently available. **Aerobic Septic System** and Underground Pipe **Septic System is allowed.** 

Frontage: • 371.5'

## **Traffic Counts:**

• NW Expressway: 23,900 ADT • Kilpatrick Turnpike: 30,200 ADT

• 2022 Population

1 Mile 3,674, 3 Miles 14,603, 5 Miles 61,542

Average HH Income 1 Mile \$118,282,

3 Miles \$112,867 5 Miles \$111,151

Total Housing Units 1 Mile 1,361, 3 Miles 4,990 5 Miles 23,073

Address: 10325 NW Expressway Expressway, Yukon, OK 73099