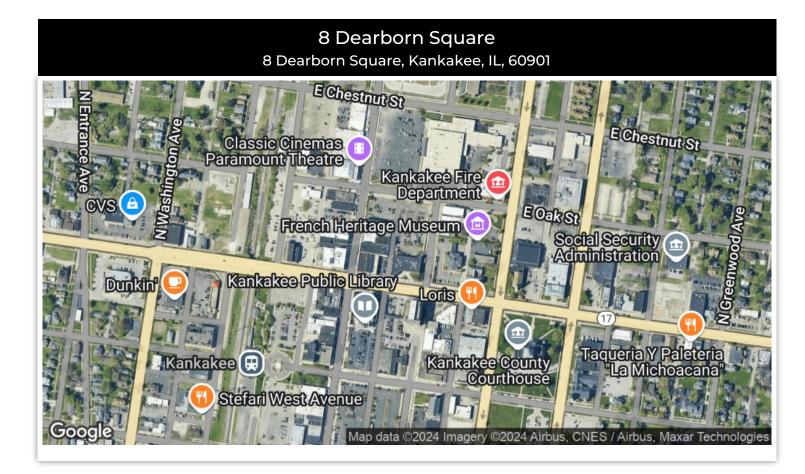

### **8** Dearborn Square

8 Dearborn Square Kankakee, IL 60901

# **PROPERTY OVERVIEW**

DOWNTOWN KANKAKEE - FOR SALE - 43,000 SQUARE FOOT OFFICE BUILDING

Centrally located, just 1 block from the Courthouse, several banks, shopping/Farmers Market and so much more.

The all brick/limestone/block building is in good condition.