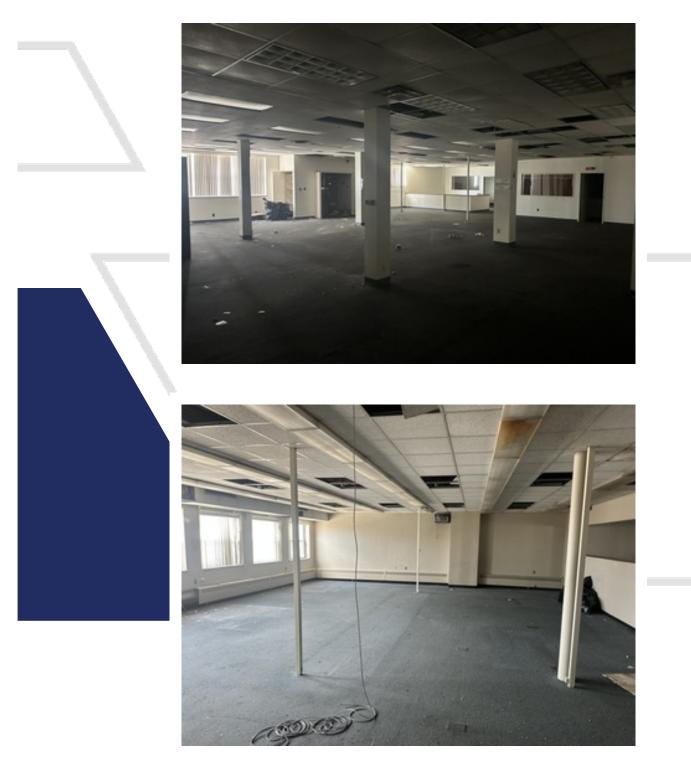

of the property for your needs. Photos herein are the property of their respective owners and use of these images without the express written consent of the owner is prohibited. ©Copyright 2011-2024 CRE Tech, Inc. All Rights Reserved.

# **PROPERTY OVERVIEW**

DOWNTOWN KANKAKEE - FOR SALE - 43,000 SQUARE FOOT OFFICE BUILDING

Centrally located, just 1 block from the Courthouse, several banks, shopping/Farmers Market and so much more.

The all brick/limestone/block building is in good condition.

Between the two floors, there is over 26,000 square feet of office space, with additional conference rooms, several restrooms and a large production/industrial area.

Priced at recent appraised value, call today!







# **PROPERTY PHOTOS**





# **PROPERTY PHOTOS**





# **PROPERTY PHOTOS**





#### Executive Summary - Call Outs

8 Dearborn Sq, Kankakee, Illinois, 60901 (5 miles) 8 Dearborn Sq, Kankakee, Illinois, 60901 Ring of 5 miles

Prepared by Esri Latitude: 41.11936 Longitude: -87.86218



| A CONTRACTOR OF THE OWNER OWNER OF THE OWNER OW | Office