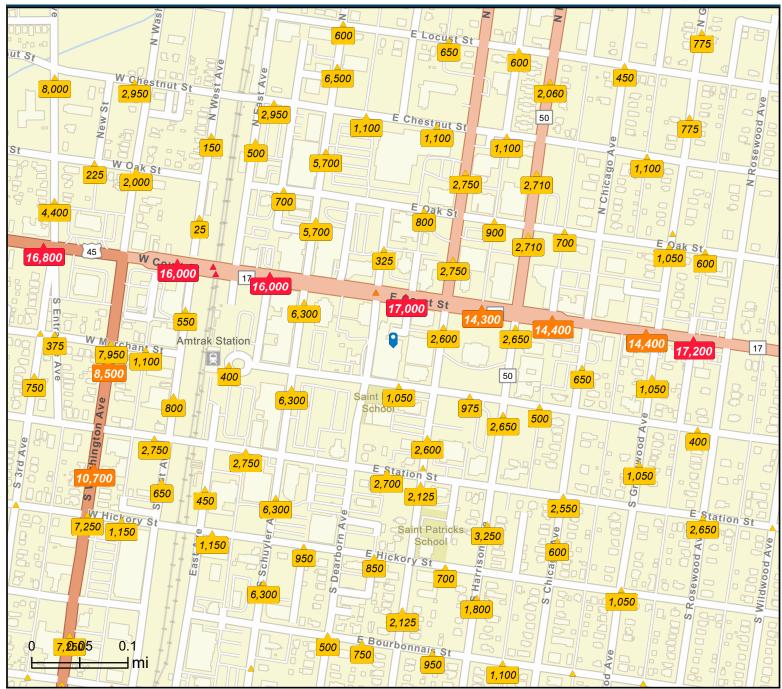

|                                              |                                                  |                                              |



#### Traffic Count Map - Close Up

8 Dearborn Sq, Kankakee, Illinois, 60901 Rings: 1, 3, 5 mile radii

#### Prepared by Esri

Latitude: 41.11936 Longitude: -87.86218





Average Daily Traffic Volume Up to 6,000 vehicles per day 6,001 - 15,000 15,001 - 30,000 30,001 - 50,000 50,001 - 100,000 More than 100,000 per day











Buck Tamblyn, CCIM

McColly Bennett Real Estate Phone : 8155494301 License: 475.131086 Email : bucktamblyn.mccolly.com http://bucktamblyn.mccolly.com/ 29 Heritage Drive, Bourbonnais IL 60914













#### Buck Tamblyn, CCIM

McColly Bennett Real Estate Phone: 8155494301 License: 475.131086 Email : bucktamblyn@mccolly.com http://bucktamblyn.mccolly.com/ 29 Heritade Drive. Bourbonnais IL 60914









Buck Tamblyn, CCIM

McColly Bennett Real Estate Phone: B155494301 License: 475131086 Email : bucktamblyn@mccolly.com http://bucktamblyn.mccolly.com/ 29 Heritage Drive. Bourbonnais IL 60914 © Copyright 2011- 2024 CRE Tech, Inc. Al