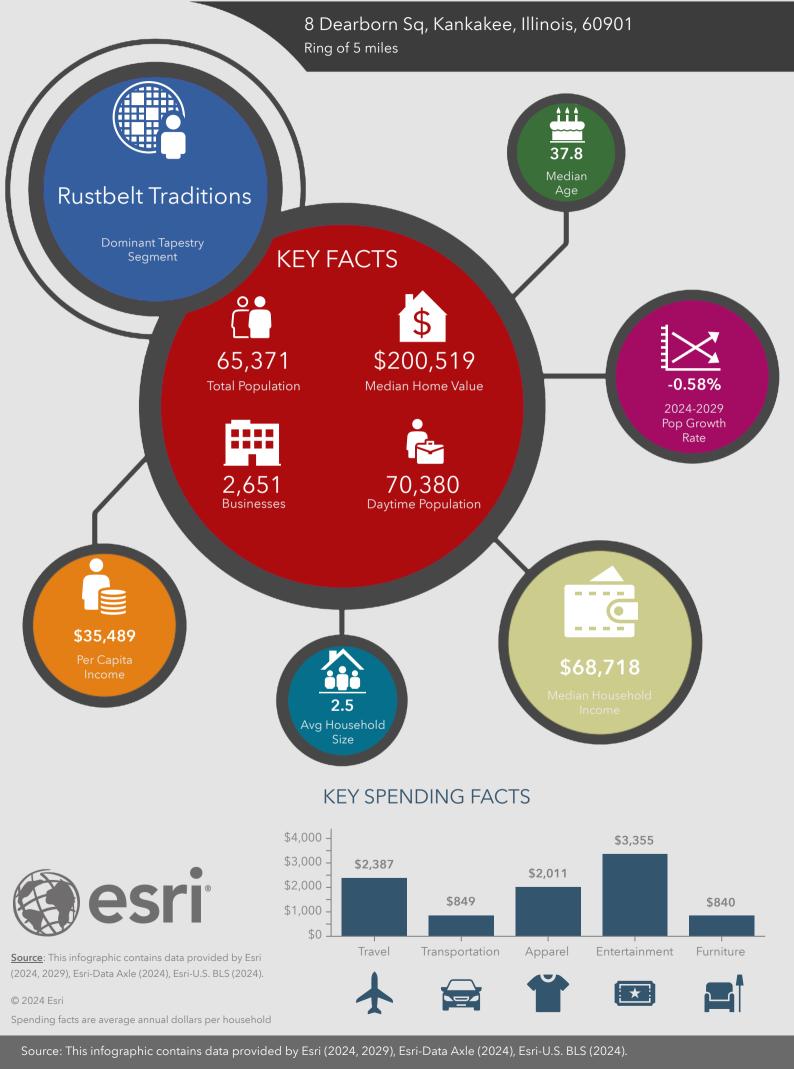

ch, Inc. All Rights Reserved.

# **PROPERTY OVERVIEW**

DOWNTOWN KANKAKEE - FOR SALE - 43,000 SQUARE FOOT OFFICE BUILDING

Centrally located, just 1 block from the Courthouse, several banks, shopping/Farmers Market and so much more.

The all brick/limestone/block building is in good condition.

Between the two floors, there is over 26,000 square feet of office space, with additional conference rooms, several restrooms and a large production/industrial area.

Priced at recent appraised value, call today!







# **PROPERTY PHOTOS**





# **PROPERTY PHOTOS**





# **PROPERTY PHOTOS**





#### Executive Summary - Call Outs

8 Dearborn Sq, Kankakee, Illinois, 60901 (5 miles) 8 Dearborn Sq, Kankakee, Illinois, 60901 Ring of 5 miles

Prepared by Esri Latitude: 41.11936 Longitude: -87.86218



| A CONTRACTOR OF THE OWNER OWNER OF THE OWNER OW | Office                                                                                                                                                                                                                                                                                                                                                                                                                                                                                                                                                                                                                                                                                              | e/Tech                                       | MLS #:12131507