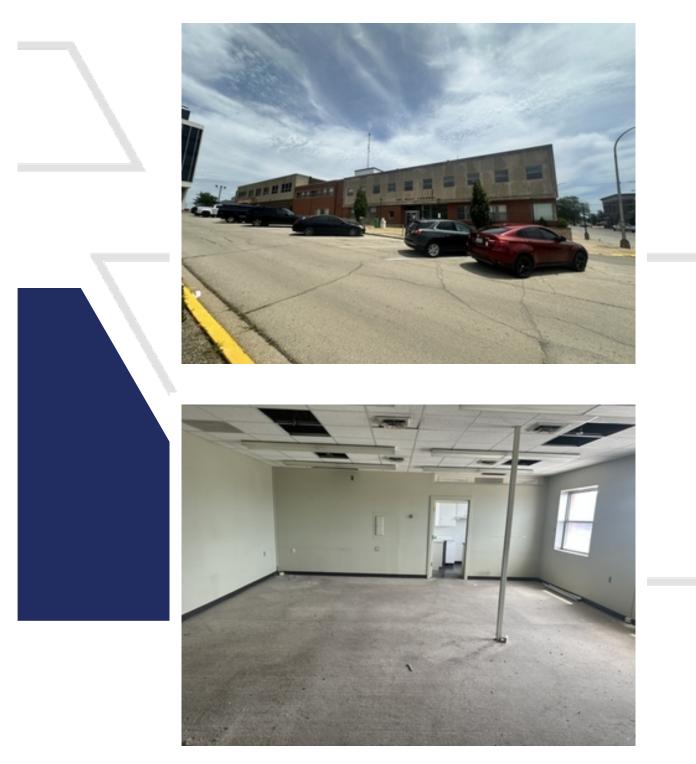

# **PROPERTY OVERVIEW**

DOWNTOWN KANKAKEE - FOR SALE - 43,000 SQUARE FOOT OFFICE BUILDING

Centrally located, just 1 block from the Courthouse, several banks, shopping/Farmers Market and so much more.

The all brick/limestone/block building is in good condition.

Between the two floors, there is over 26,000 square feet of office space, with additional conference rooms, several restrooms and a large production/industrial area.

Priced at recent appraised value, call today!

# **PROPERTY PHOTOS**