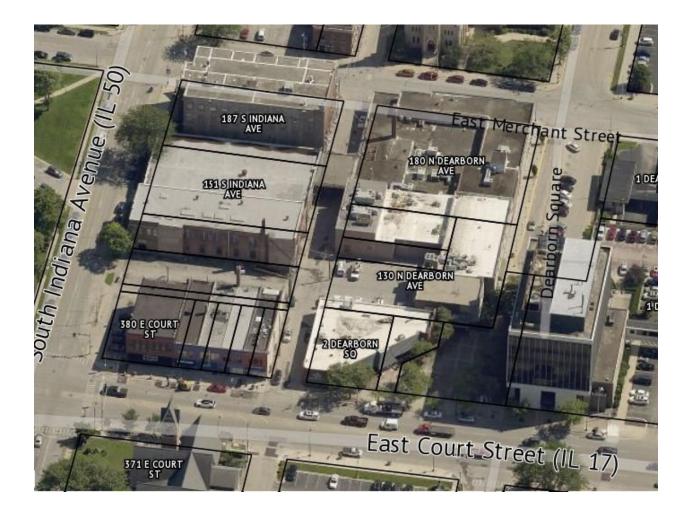

### **8** Dearborn Square

8 Dearborn Square Kankakee, IL 60901

### PROPERTY INFO:

**PURCHASE PRICE:** \$499,000.00

**PROPERTY ADDRESS:** 8 DEARBORN SQUARE KANKAKEE, IL 60901

**PROPERTY SIZE:** 43,000 SQ. FT.

LAND SIZE: 21,750.00 SQ. FT.

**8 DEARBORN** SQUARE