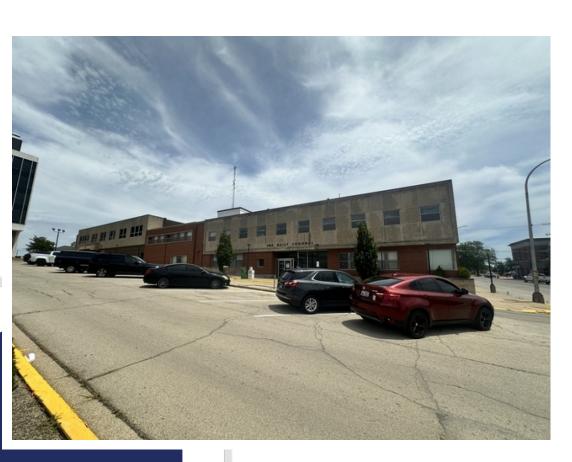

# **PROPERTY OVERVIEW**

DOWNTOWN KANKAKEE - FOR SALE - 43,000 SQUARE FOOT OFFICE BUILDING

Centrally located, just 1 block from the Courthouse, several banks, shopping/Farmers Market and so much more.

The all brick/limestone/block building is in good condition.

Between the two floors, there is over 26,000 square feet of office space, with additional conference rooms, several restrooms and a large production/industrial area.

Priced at recent appraised value, call today!