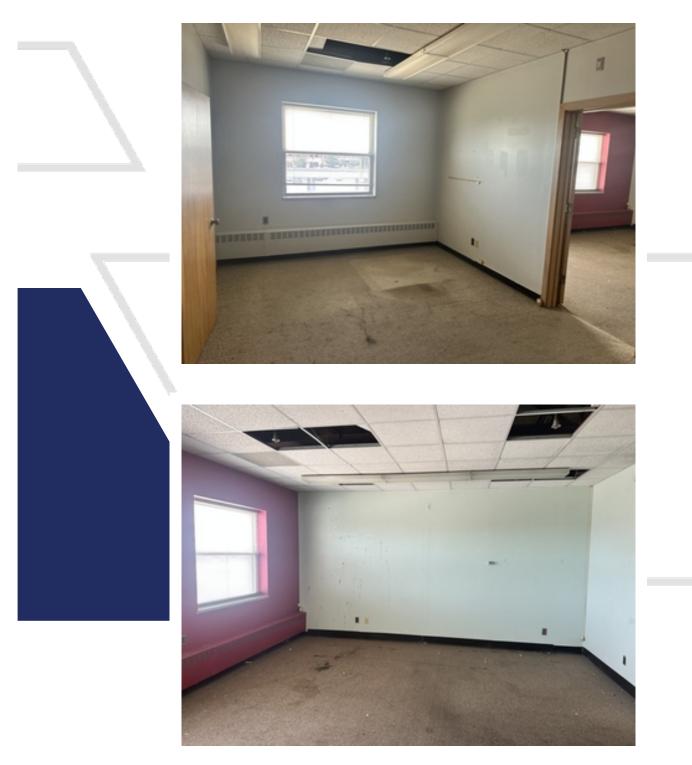

tisfaction the suitability of the property for your needs. Photos herein are the property of their respective owners and use of these images without the express written consent of the owner is prohibited. ©Copyright 2011-2024 CRE Tech, Inc. All Rights Reserved.

# **PROPERTY OVERVIEW**

DOWNTOWN KANKAKEE - FOR SALE - 43,000 SQUARE FOOT OFFICE BUILDING

Centrally located, just 1 block from the Courthouse, several banks, shopping/Farmers Market and so much more.

The all brick/limestone/block building is in good condition.

Between the two floors, there is over 26,000 square feet of office space, with additional conference rooms, several restrooms and a large production/industrial area.

Priced at recent appraised value, call today!







# **PROPERTY PHOTOS**





# **PROPERTY PHOTOS**





# **PROPERTY PHOTOS**





#### Executive Summary - Call Outs

8 Dearborn Sq, Kankakee, Illinois, 60901 (5 miles) 8 Dearborn Sq, Kankakee, Illinois, 60901 Ring of 5 miles

Prepared by Esri Latitude: 41.11936 Longitude: -87.86218



| A CONTRACTOR OF THE OWNER OWNER OF THE OWNER OW | Office