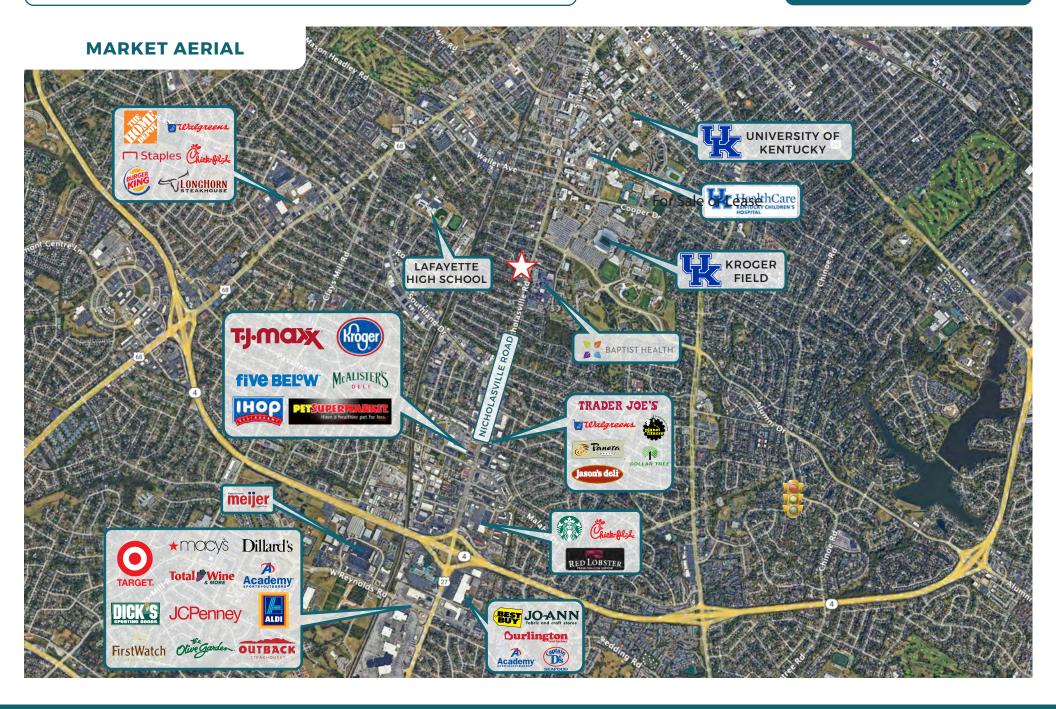

## 1713 NICHOLASVILLE RD, LEXINGTON, KY 40503

#### FOR SALE OR LEASE

- For Lease or Ground Lease
- Over 50,000 VPD
- +100' feet of frontage to Nicholasville Rd
- Directly across the street from Baptist Health
  Hospital 434 Beds + Additional Services on campus
- Within Walking Distance to the University of Kentucky and University of Kentucky Hospital
- Kroger Field (UK Football Stadium) within 0.5 Miles
- Nearby retailers include Trader Joes, Kroger, Planet Fitness, Chick Fil A, Raising Canes, TJ Maxx, Five Below, and more
- Parcel Number 11077900 / 0.66 Acres
- Zoning P-1 Professional Office
- Year Built 2004