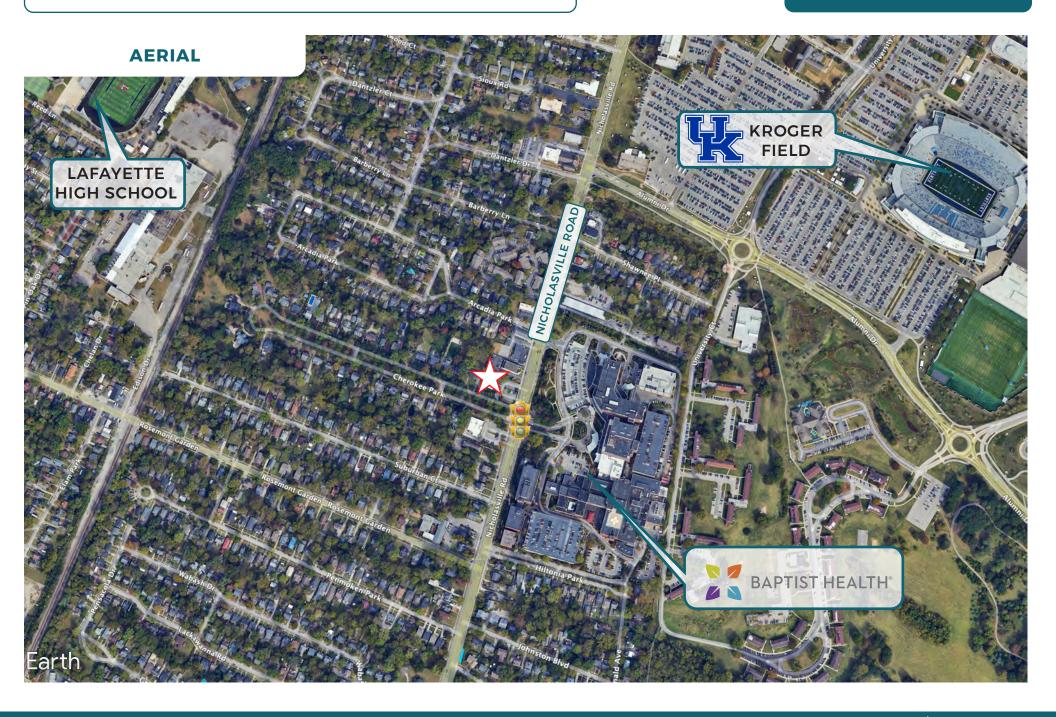

## 1713 NICHOLASVILLE RD., LEXINGTON, KY 40503

#### FOR SALE OR LEASE

- For Lease or Ground Lease
- Over 50,000 VPD
- +100' feet of frontage to Nicholasville Rd
- Directly across the street from Baptist Health
  Hospital 434 Beds + Additional Services on campus
- Within Walking Distance to the University of Kentucky and University of Kentucky Hospital
- Kroger Field (UK Football Stadium) within 0.5 Miles
- Nearby retailers include Trader Joes, Kroger, Planet Fitness, Chick Fil A, Raising Canes, TJ Maxx, Five Below, and more
- Parcel Number 11077900 / 0.66 Acres
- Zoning P-1 Professional Office
- Year Built 2004