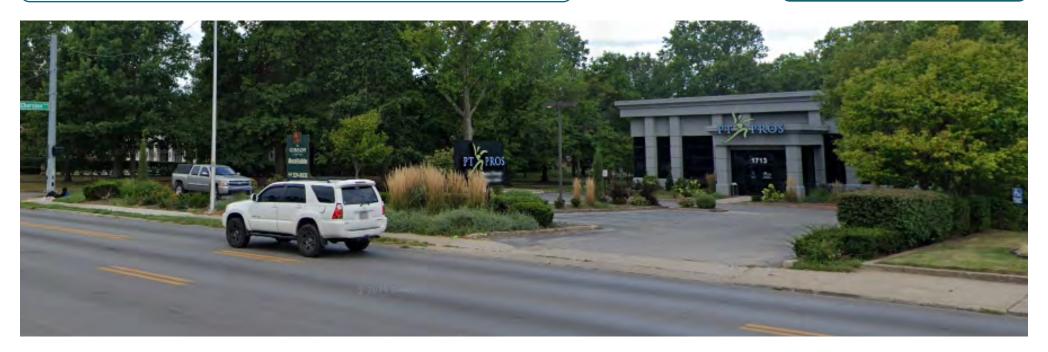

### 1713 NICHOLASVILLE RD, LEXINGTON, KY 40503

#### FOR SALE OR LEASE

- For Lease or Ground Lease
- Over 50,000 VPD
- +100' feet of frontage to Nicholasville Rd
- Directly across the street from Baptist Health
  Hospital 434 Beds + Additional Services on campus
- Within Walking Distance to the University of Kentucky and University of Kentucky Hospital
- Kroger Field (UK Football Stadium) within 0.5 Miles
- Nearby retailers include Trader Joes, Kroger, Planet Fitness, Chick Fil A, Raising Canes, TJ Maxx, Five Below, and more
- Parcel Number 11077900 / 0.66 Acres
- Zoning P-1 Professional Office
- Year Built 2004