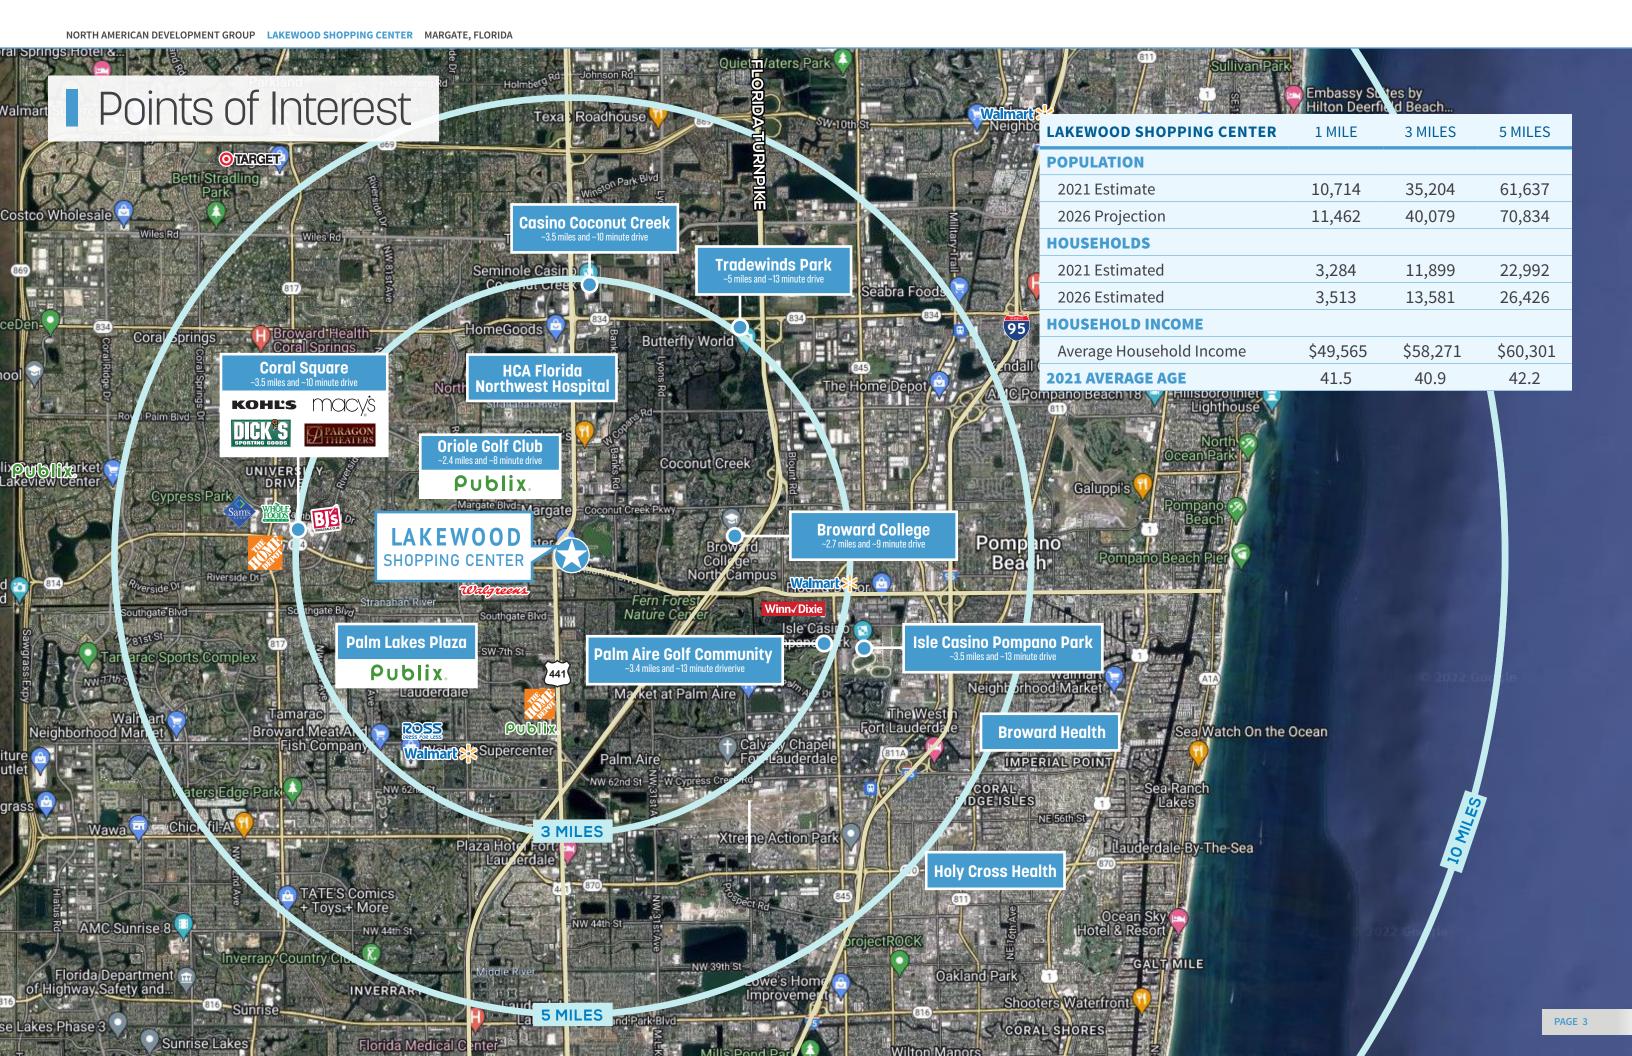

# -LAKEWOOD-SHOPPING CENTER

MARGATE, FLORIDA















## Anchor Tenants







































### Site Plan





# LAKEWOOD SHOPPING CENTER

### **DANIEL DORCHAK**

C: 954-465-4652 cell | O: 561-578-8724 office E: ddorchak@nadg.com



#### **NORTH AMERICAN DEVELOPMENT GROUP**

360 South Rosemary Avenue Suite 400 West Palm Beach, FL 33401

- 3 561.578.8700
- **№ www.nadg.com**
- **⊠** info@nadg.com

The attached information is presented without warranty or representation of any kind and solely for the purpose of identifying the approximate location of potential buildings as presently contemplated by the owner/landlord, but subject to change or cancellation at any time. Proposed building dimensions, locations, access, common areas and parking, existing or anticipated tenants and their locations and identities are all subject