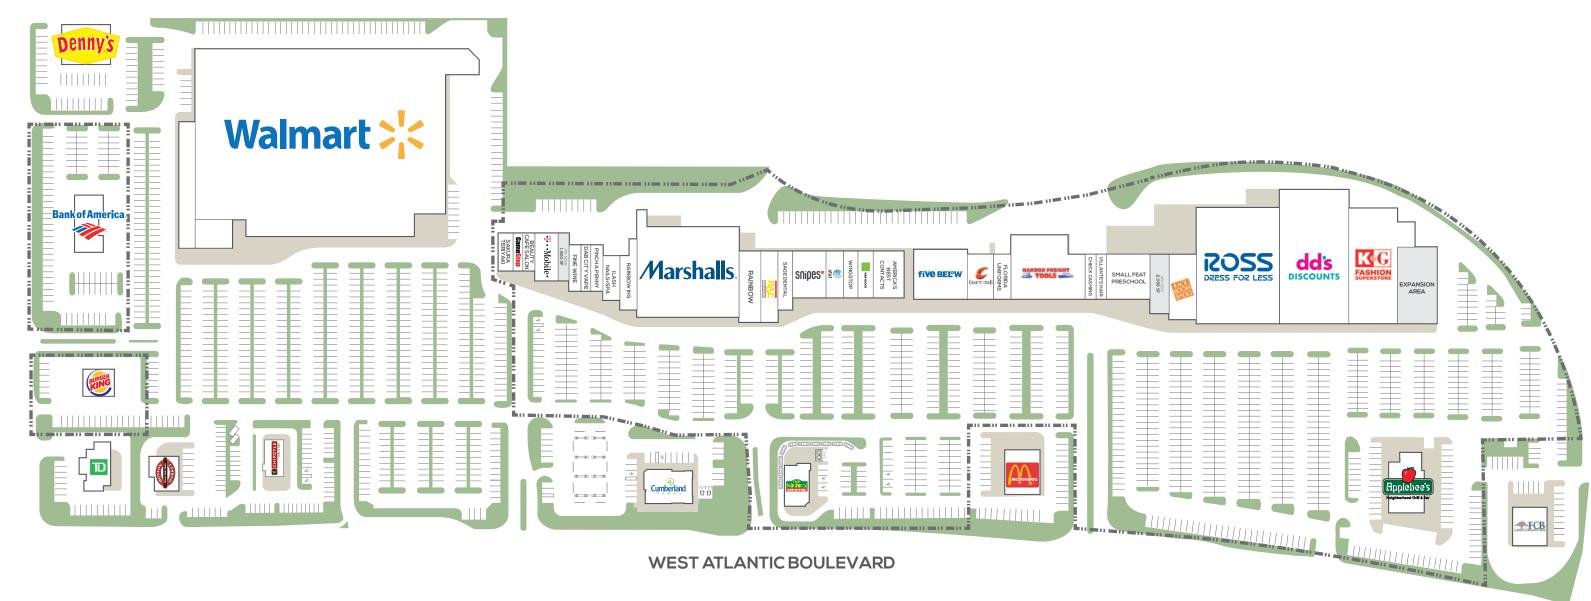

# -LAKEWOOD-SHOPPING CENTER

MARGATE, FLORIDA















## Anchor Tenants







































### Site Plan





# LAKEWOOD SHOPPING CENTER

### **DANIEL DORCHAK**

C: 954-465-4652 cell | O: 561-578-8724 office E: ddorchak@nadg.com



#### **NORTH AMERICAN DEVELOPMENT GROUP**

360 South Rosemary Avenue Suite 400 West Palm Beach, FL 33401

- 3 561.578.8700
- **№ www.nadg.com**
- **⊠** info@nadg.com

The attached information is presented without warranty or representation of any kind and solely for the purpose of identifying the approximate location of potential buildings as presently contemplated by the owner/landlord, but subject to change or cancellation at any time. Proposed building dimensions, locations, access, common areas and parking, existing or anticipated tenants and their locations and identities are all subject to cancellation or change at the owner's/landlord's sole discretion at any