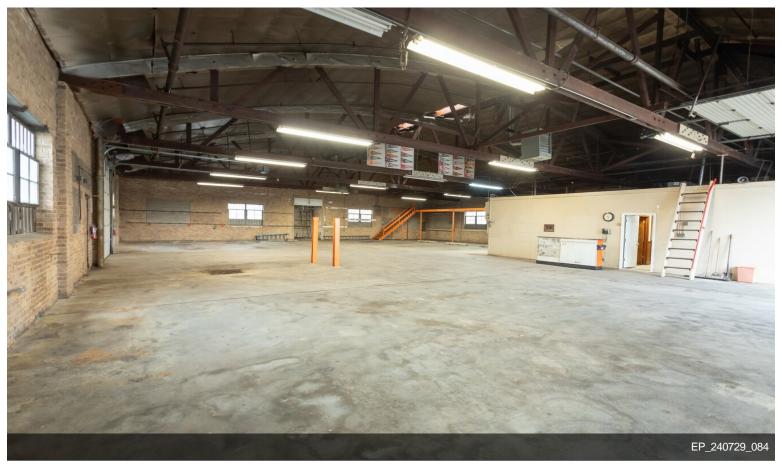

## **Galewood Roofing Building**

\$950,000

Introducing an exceptional commercial property in River Grove, IL! This 7,500 square foot bow truss building is packed with features including two overhead doors, one 14 feet high and the other 12 feet high, along with two docks for efficient logistics. Complementing this space is 10,000 square feet of gated land surrounding the building, a rare find in this area. It also includes a 1,300 square foot office space equipped with HVAC, making it ideal for various business needs. On the market for the first time in over 30 years, this property was previously used by a roofing company and boasts a warehouse with a drains and a triple catch basin, as well as a dry sprinkler system. Zoned M-1 for light manufacturing, it offers endless possibilities for its next owner. Plus, with...

- · Owner willing to hold paper
- 2 Docks
- Drains with triple catch basin
- 10,000 square foot gated yard
- Dry sprinkler system
- 2 over head doors (14 ft and 12 ft)

2641 Davisson St, River Grove, IL 60171

## **Property Photos**