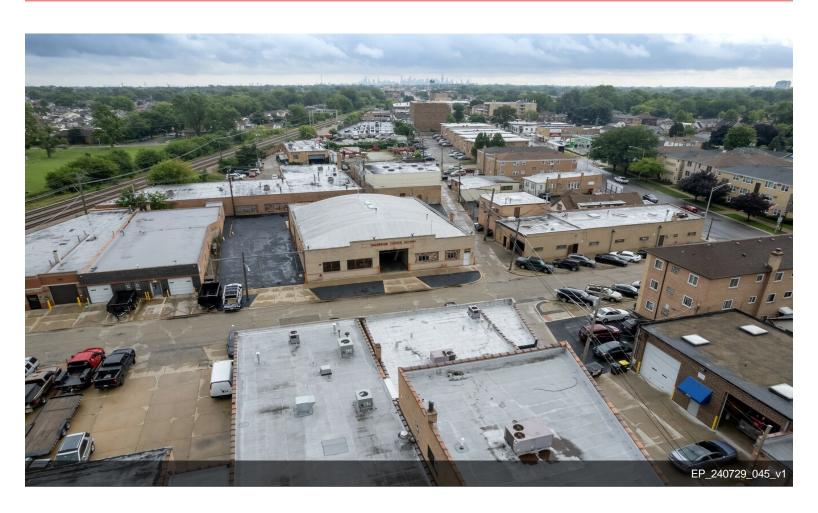

r efficient logistics. Complementing this space is 10,000 square feet of gated land surrounding the building, a rare find in this area. It also includes a 1,300 square foot office space equipped with HVAC, making it ideal for various business needs. On the market for the first time in over 30 years, this property was previously used by a roofing company and boasts a warehouse with a drains and a triple catch basin, as well as a dry sprinkler system. Zoned M-1 for light manufacturing, it offers endless possibilities for its next owner. Plus, with...

- · Owner willing to hold paper
- 2 Docks
- Drains with triple catch basin
- 10,000 square foot gated yard
- Dry sprinkler system
- 2 over head doors (14 ft and 12 ft)







2641 Davisson St, River Grove, IL 60171





## **Property Photos**