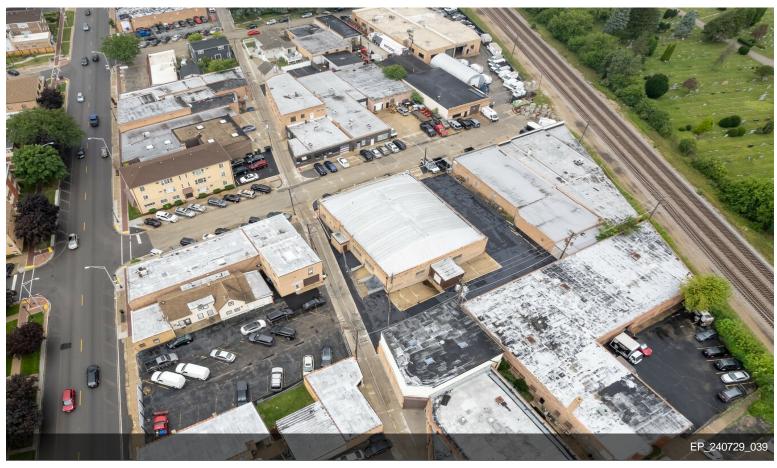

h, along with two docks for efficient logistics. Complementing this space is 10,000 square feet of gated land surrounding the building, a rare find in this area. It also includes a 1,300 square foot office space equipped with HVAC, making it ideal for various business needs. On the market for the first time in over 30 years, this property was previously used by a roofing company and boasts a warehouse with a drains and a triple catch basin, as well as a dry sprinkler system. Zoned M-1 for light manufacturing, it offers endless possibilities for its next owner. Plus, with...

- · Owner willing to hold paper
- 2 Docks
- Drains with triple catch basin
- 10,000 square foot gated yard
- Dry sprinkler system
- 2 over head doors (14 ft and 12 ft)







2641 Davisson St, River Grove, IL 60171





## **Property Photos**