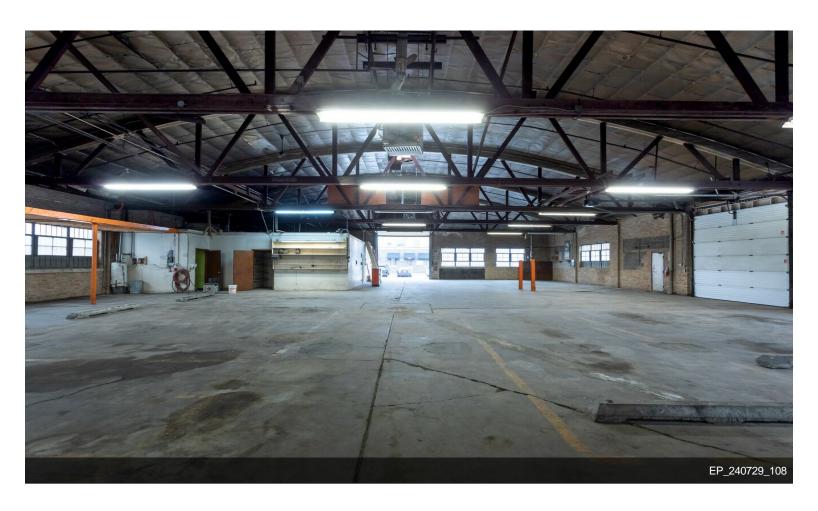

## **Galewood Roofing Building**

\$950,000

Introducing an exceptional commercial property in River Grove, IL! This 7,500 square foot bow truss building is packed with features including two overhead doors, one 14 feet high and the other 12 feet high, along with two docks for efficient logistics. Complementing this space is 10,000 square feet of gated land surrounding the building, a rare find in this area. It also includes a 1,300 square foot office space equipped with HVAC, making it ideal for various business needs. On the market for the first time in over 30 years, this property was previously used by a roofing company and boasts a warehouse with a drains and a triple catch basin, as well as a dry sprinkler system. Zoned M-1 for light manufacturing, it offers endless possibilities for its next owner. Plus, with...

- · Owner willing to hold paper
- 2 Docks
- Drains with triple catch basin
- 10,000 square foot gated yard
- Dry sprinkler system
- 2 over head doors (14 ft and 12 ft)

2641 Davisson St, River Grove, IL 60171

## **Property Photos**