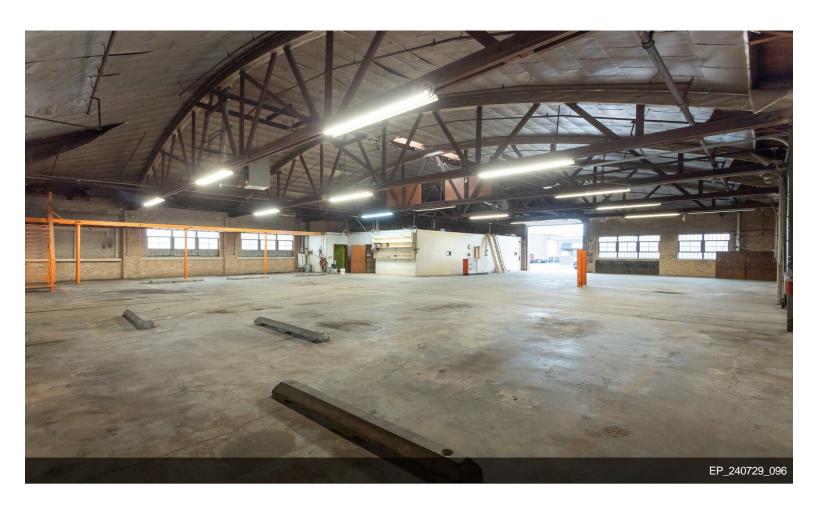

## **Galewood Roofing Building**

\$950,000

Introducing an exceptional commercial property in River Grove, IL! This 7,500 square foot bow truss building is packed with features including two overhead doors, one 14 feet high and the other 12 feet high, along with two docks for efficient logistics. Complementing this space is 10,000 square feet of gated land surrounding the building, a rare find in this area. It also includes a 1,300 square foot office space equipped with HVAC, making it ideal for various business needs. On the market for the first time in over 30 years, this property was previously used by a roofing company and boasts a warehouse with a drains and a triple catch basin, as well as a dry sprinkler system. Zoned M-1 for light manufacturing, it offers endless possibilities for its next owner. Plus, with...

- · Owner willing to hold paper
- 2 Docks
- Drains with triple catch basin
- 10,000 square foot gated yard
- Dry sprinkler system
- 2 over head doors (14 ft and 12 ft)

2641 Davisson St, River Grove, IL 60171

## **Property Photos**