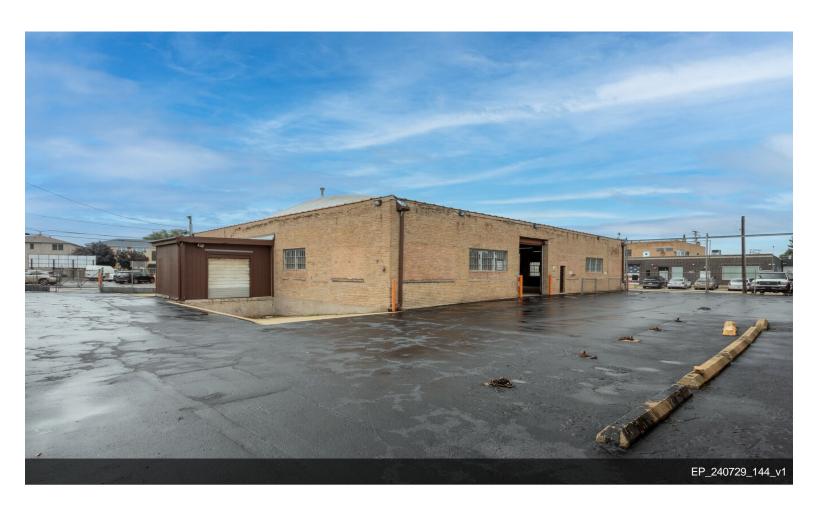

logistics. Complementing this space is 10,000 square feet of gated land surrounding the building, a rare find in this area. It also includes a 1,300 square foot office space equipped with HVAC, making it ideal for various business needs. On the market for the first time in over 30 years, this property was previously used by a roofing company and boasts a warehouse with a drains and a triple catch basin, as well as a dry sprinkler system. Zoned M-1 for light manufacturing, it offers endless possibilities for its next owner. Plus, with...

- · Owner willing to hold paper
- 2 Docks
- Drains with triple catch basin
- 10,000 square foot gated yard
- Dry sprinkler system
- 2 over head doors (14 ft and 12 ft)







2641 Davisson St, River Grove, IL 60171





## **Property Photos**