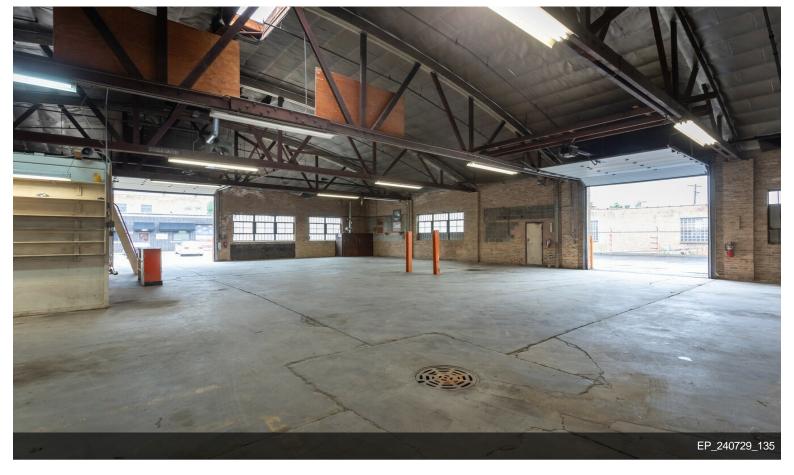

## **Galewood Roofing Building**

\$950,000

Introducing an exceptional commercial property in River Grove, IL! This 7,500 square foot bow truss building is packed with features including two overhead doors, one 14 feet high and the other 12 feet high, along with two docks for efficient logistics. Complementing this space is 10,000 square feet of gated land surrounding the building, a rare find in this area. It also includes a 1,300 square foot office space equipped with HVAC, making it ideal for various business needs. On the market for the first time in over 30 years, this property was previously used by a roofing company and boasts a warehouse with a drains and a triple catch basin, as well as a dry sprinkler system. Zoned M-1 for light manufacturing, it offers endless possibilities for its next owner. Plus, with...

- · Owner willing to hold paper
- 2 Docks
- Drains with triple catch basin
- 10,000 square foot gated yard
- Dry sprinkler system
- 2 over head doors (14 ft and 12 ft)

2641 Davisson St, River Grove, IL 60171

## **Property Photos**