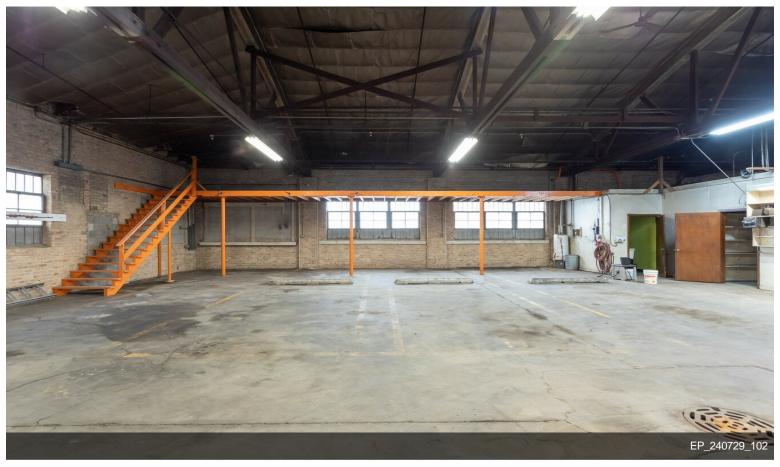

## **Galewood Roofing Building**

\$950,000

Introducing an exceptional commercial property in River Grove, IL! This 7,500 square foot bow truss building is packed with features including two overhead doors, one 14 feet high and the other 12 feet high, along with two docks for efficient logistics. Complementing this space is 10,000 square feet of gated land surrounding the building, a rare find in this area. It also includes a 1,300 square foot office space equipped with HVAC, making it ideal for various business needs. On the market for the first time in over 30 years, this property was previously used by a roofing company and boasts a warehouse with a drains and a triple catch basin, as well as a dry sprinkler system. Zoned M-1 for light manufacturing, it offers endless possibilities for its next owner. Plus, with...

- · Owner willing to hold paper
- 2 Docks
- Drains with triple catch basin
- 10,000 square foot gated yard
- Dry sprinkler system
- 2 over head doors (14 ft and 12 ft)

2641 Davisson St, River Grove, IL 60171

## **Property Photos**