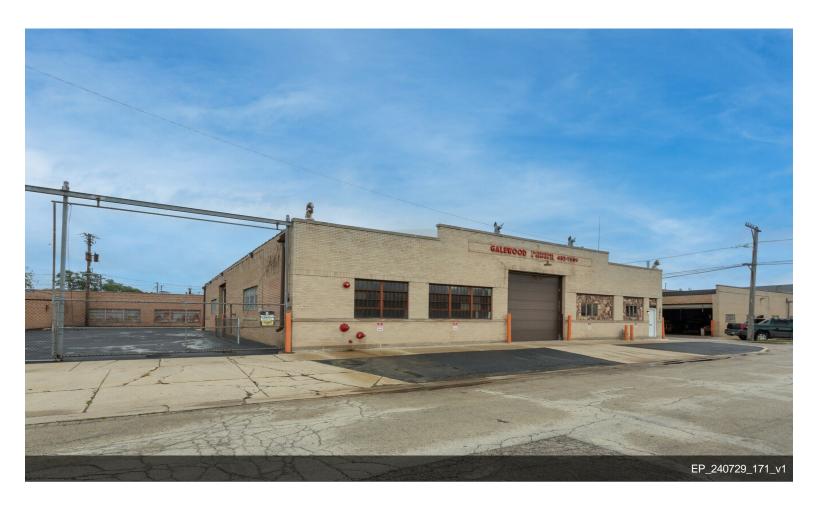

stics. Complementing this space is 10,000 square feet of gated land surrounding the building, a rare find in this area. It also includes a 1,300 square foot office space equipped with HVAC, making it ideal for various business needs. On the market for the first time in over 30 years, this property was previously used by a roofing company and boasts a warehouse with a drains and a triple catch basin, as well as a dry sprinkler system. Zoned M-1 for light manufacturing, it offers endless possibilities for its next owner. Plus, with...

- · Owner willing to hold paper
- 2 Docks
- Drains with triple catch basin
- 10,000 square foot gated yard
- Dry sprinkler system
- 2 over head doors (14 ft and 12 ft)







2641 Davisson St, River Grove, IL 60171





## **Property Photos**