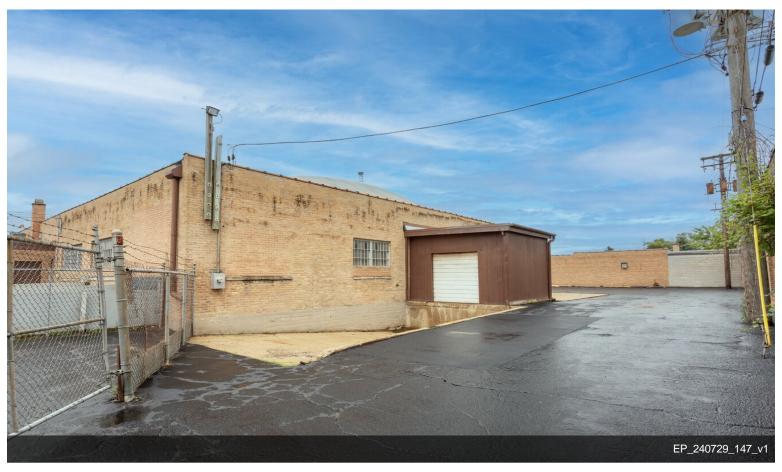

gistics. Complementing this space is 10,000 square feet of gated land surrounding the building, a rare find in this area. It also includes a 1,300 square foot office space equipped with HVAC, making it ideal for various business needs. On the market for the first time in over 30 years, this property was previously used by a roofing company and boasts a warehouse with a drains and a triple catch basin, as well as a dry sprinkler system. Zoned M-1 for light manufacturing, it offers endless possibilities for its next owner. Plus, with...

- · Owner willing to hold paper
- 2 Docks
- Drains with triple catch basin
- 10,000 square foot gated yard
- Dry sprinkler system
- 2 over head doors (14 ft and 12 ft)







2641 Davisson St, River Grove, IL 60171





## **Property Photos**