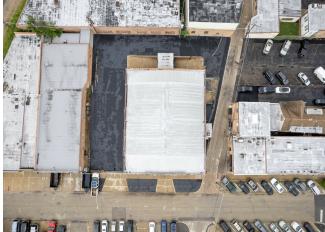

## **Galewood Roofing Building**

\$950,000

Introducing an exceptional commercial property in River Grove, IL! This 7,500 square foot bow truss building is packed with features including two overhead doors, one 14 feet high and the other 12 feet high, along with two docks for efficient logistics. Complementing this space is 10,000 square feet of gated land surrounding the building, a rare find in this area. It also includes a 1,300 square foot office space equipped with HVAC, making it ideal for various business needs. On the market for the first time in over 30 years, this property was previously used by a roofing company and boasts a warehouse with a drains and a triple catch basin, as well as a dry sprinkler system. Zoned M-1 for light manufacturing, it offers endless possibilities for its next owner. Plus, with...

- · Owner willing to hold paper
- 2 Docks
- Drains with triple catch basin
- 10,000 square foot gated yard
- Dry sprinkler system
- 2 over head doors (14 ft and 12 ft)

2641 Davisson St, River Grove, IL 60171