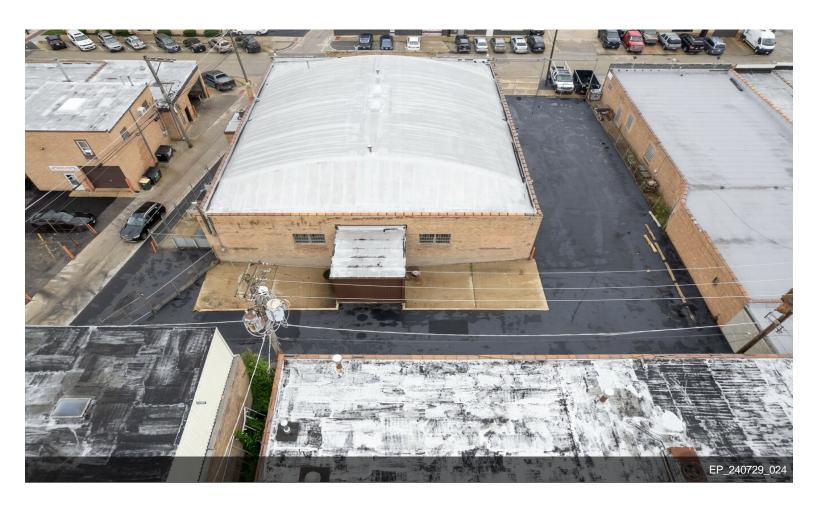

igh, along with two docks for efficient logistics. Complementing this space is 10,000 square feet of gated land surrounding the building, a rare find in this area. It also includes a 1,300 square foot office space equipped with HVAC, making it ideal for various business needs. On the market for the first time in over 30 years, this property was previously used by a roofing company and boasts a warehouse with a drains and a triple catch basin, as well as a dry sprinkler system. Zoned M-1 for light manufacturing, it offers endless possibilities for its next owner. Plus, with...

- · Owner willing to hold paper
- 2 Docks
- Drains with triple catch basin
- 10,000 square foot gated yard
- Dry sprinkler system
- 2 over head doors (14 ft and 12 ft)







2641 Davisson St, River Grove, IL 60171





## **Property Photos**