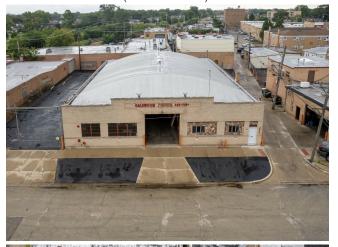

## **Galewood Roofing Building**

\$950,000

Introducing an exceptional commercial property in River Grove, IL! This 7,500 square foot bow truss building is packed with features including two overhead doors, one 14 feet high and the other 12 feet high, along with two docks for efficient logistics. Complementing this space is 10,000 square feet of gated land surrounding the building, a rare find in this area. It also includes a 1,300 square foot office space equipped with HVAC, making it ideal for various business needs. On the market for the first time in over 30 years, this property was previously used by a roofing company and boasts a warehouse with a drains and a triple catch basin, as well as a dry sprinkler system. Zoned M-1 for light manufacturing, it offers endless possibilities for its next owner. Plus, with...

- · Owner willing to hold paper
- 2 Docks
- Drains with triple catch basin
- 10,000 square foot gated yard
- Dry sprinkler system
- 2 over head doors (14 ft and 12 ft)

2641 Davisson St, River Grove, IL 60171