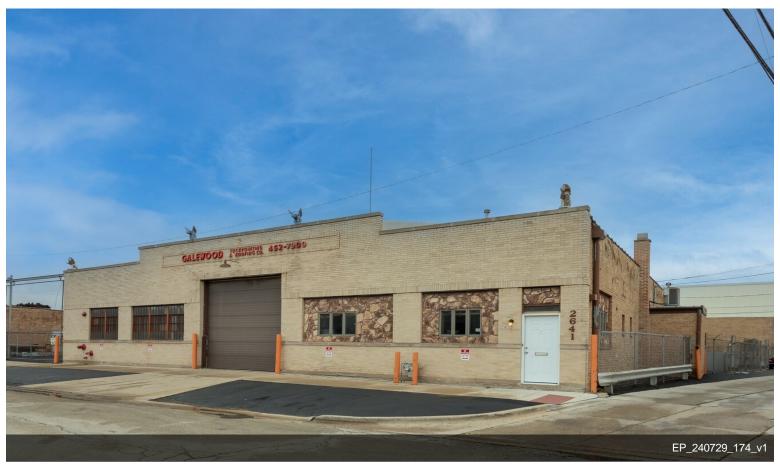

## **Galewood Roofing Building** 2641 Davisson St, River Grove, IL 60171

R4 Commercial Real Estate Solutions, Inc. 4740 N Cumberland Ave, Chicago, IL 60656 eruiz@r4cre.com (312) 448-8182 Ext: 2

| Price:                            | \$950,000                   |
|-----------------------------------|-----------------------------|
| Property Type:                    | Industrial                  |
| Property Subtype:                 | Manufacturing               |
| Building Class:                   | С                           |
| Sale Type:                        | Owner User                  |
| Lot Size:                         | 17,500 SF                   |
| Rentable Building Area:           | 7,500 SF                    |
| Rentable Building Area:           | 7,500 SF                    |
| Sale Conditions:                  | Building in Shell Condition |
| No. Stories:                      |                             |
| Year Built:                       | 1954                        |
| Tenancy:                          | Single                      |
| Clear Ceiling Height:             | 22 FT                       |
| No. Dock-High Doors/Loading:      |                             |
| No. Drive In / Grade-Level Doors: | 2                           |
|                                   |                             |

## **Galewood Roofing Building**

\$950,000

Introducing an exceptional commercial property in River Grove, IL! This 7,500 square foot bow truss building is packed with features including two overhead doors, one 14 feet high and the other 12 feet high, along with two docks for efficient logistics. Complementing this space is 10,000 square feet of gated land surrounding the building, a rare find in this area. It also includes a 1,300 square foot office space equipped with HVAC, making it ideal for various business needs. On the market for the first time in over 30 years, this property was previously used by a roofing company and boasts a warehouse with a drains and a triple catch basin, as well as a dry sprinkler system. Zoned M-1 for light manufacturing, it offers endless possibilities for its next owner. Plus, with...

- · Owner willing to hold paper
- 2 Docks
- Drains with triple catch basin
- 10,000 square foot gated yard
- Dry sprinkler system
- 2 over head doors (14 ft and 12 ft)

2641 Davisson St, River Grove, IL 60171