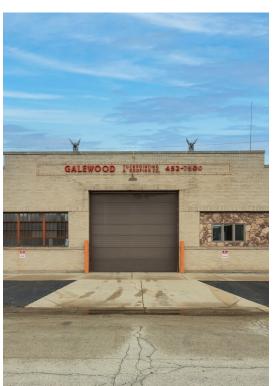

## **Galewood Roofing Building** 2641 Davisson St, River Grove, IL 60171

R4 Commercial Real Estate Solutions, Inc. 4740 N Cumberland Ave, Chicago, IL 60656 eruiz@r4cre.com (312) 448-8182 Ext: 2

| Price:                            | \$950,000                   |
|-----------------------------------|-----------------------------|
| Property Type:                    | Industrial                  |
| Property Subtype:                 | Manufacturing               |
| Building Class:                   | С                           |
| Sale Type:                        | Owner User                  |
| Lot Size:                         | 17,500 SF                   |
| Rentable Building Area:           | 7,500 SF                    |
| Rentable Building Area:           | 7,500 SF                    |
| Sale Conditions:                  | Building in Shell Condition |
| No. Stories:                      |                             |
| Year Built:                       | 1954                        |
| Tenancy:                          | Single                      |
| Clear Ceiling Height:             | 22 FT                       |
| No. Dock-High Doors/Loading:      |                             |
| No. Drive In / Grade-Level Doors: | 2                           |
|                                   |                             |

## **Galewood Roofing Building**

\$950,000

Introducing an exceptional commercial property in River Grove, IL! This 7,500 square foot bow truss building is packed with features including two overhead doors, one 14 feet high and the other 12 feet high, along with two docks for efficient logistics. Complementing this space is 10,000 square feet of gated land surrounding the building, a rare find in this area. It also includes a 1,300 square foot office space equipped with HVAC, making it ideal for various business needs. On the market for the first time in over 30 years, this property was previously used by a roofing company and boasts a warehouse with a drains and a triple catch basin, as well as a dry sprinkler system. Zoned M-1 for light manufacturing, it offers endless possibilities for its next owner. Plus, with...