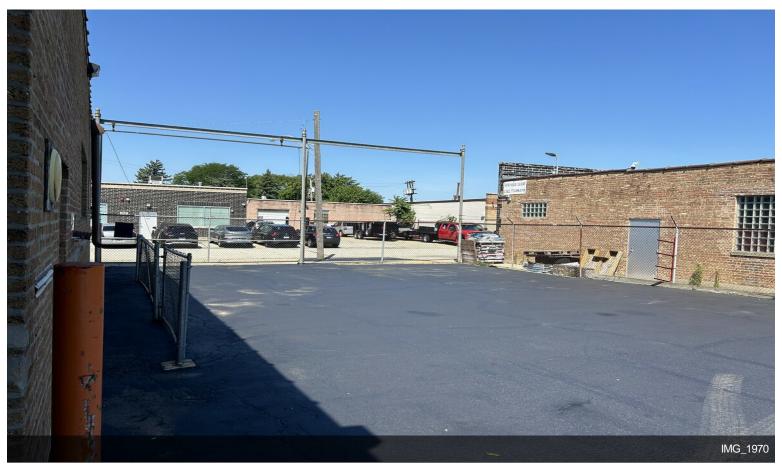

## **Galewood Roofing Building**

\$950,000

Introducing an exceptional commercial property in River Grove, IL! This 7,500 square foot bow truss building is packed with features including two overhead doors, one 14 feet high and the other 12 feet high, along with two docks for efficient logistics. Complementing this space is 10,000 square feet of gated land surrounding the building, a rare find in this area. It also includes a 1,300 square foot office space equipped with HVAC, making it ideal for various business needs. On the market for the first time in over 30 years, this property was previously used by a roofing company and boasts a warehouse with a drains and a triple catch basin, as well as a dry sprinkler system. Zoned M-1 for light manufacturing, it offers endless possibilities for its next owner. Plus, with...

- · Owner willing to hold paper
- 2 Docks
- Drains with triple catch basin
- 10,000 square foot gated yard
- Dry sprinkler system
- 2 over head doors (14 ft and 12 ft)

2641 Davisson St, River Grove, IL 60171