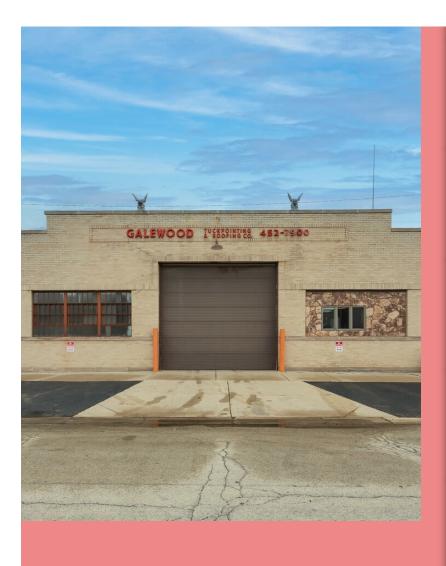

## **Galewood Roofing Building** 2641 Davisson St, River Grove, IL 60171





R4 Commercial Real Estate Solutions, Inc. 4740 N Cumberland Ave, Chicago, IL 60656 eruiz@r4cre.com (312) 448-8182 Ext: 2



| Price:                            | \$950,000                   |
|-----------------------------------|-----------------------------|
| Property Type:                    | Industrial                  |
| Property Subtype:                 | Manufacturing               |
| Building Class:                   | С                           |
| Sale Type:                        | Owner User                  |
| Lot Size:                         | 17,500 SF                   |
| Rentable Building Area:           | 7,500 SF                    |
| Rentable Building Area:           | 7,500 SF                    |
| Sale Conditions:                  | Building in Shell Condition |
| No. Stories:                      |                             |
| Year Built:                       | 1954