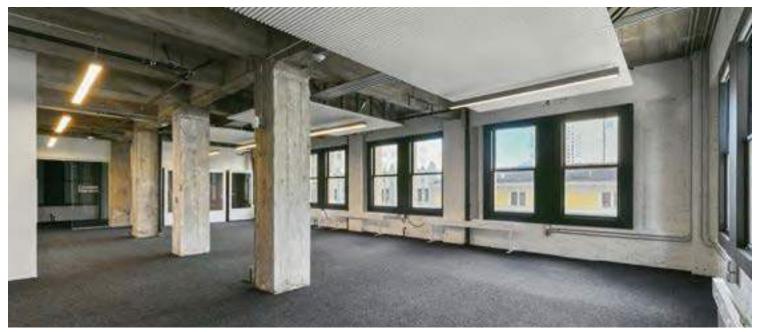

One of the original Art Deco office buildings of its era, 405 14th Street sits on a prominent corner lot in Downtown Oakland. Today, the building has been renovated into high-quality, creative office space, while still staying true to its roots. Its small floorplates lend themselves to a variety of tenants looking for office space with a classic look, but a modern feel. Adjacent to Bart and numerous downtown amenities, the Financial Center Building could not be better positioned for companies to thrive.

Historical Landmark Building in the Heart of Downtown
Secure Lobby with On-Site Security
New ground floor retail and amenities
\$1.5 million elevator modernization Completed April 2024
Operable windows and HVAC
Efficient Side-Core Floorplates
Move-In ready Spaces