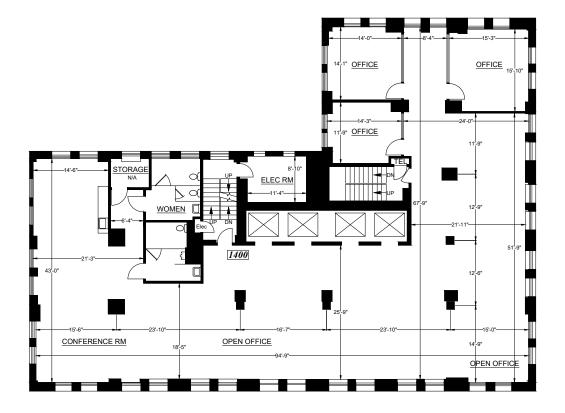

I T I E S

I L A B I L

4

4

 $02^{\mathsf{nd}}$ 

Floor SF Available
Suite 208 748 RSF
Suite 212 889 RSF
Suite 217 1,266 RSF

 $03^{\mathsf{rd}}$ 

| Floor     | SF Available |
|-----------|--------------|
| Suite 300 | 605 RSF      |
| Suite 301 | 1,104 RSF    |
| Suite 302 | 1,072 RSF    |

 $O4^{th}$ 

| Floor                 | SF Available |
|-----------------------|--------------|
| 4 <sup>th</sup> Floor | 5,325 RSF    |

07<sup>th</sup>

| Floor                 | SF Available |
|-----------------------|--------------|
| 7 <sup>th</sup> Floor | 5,325 RSF    |

 $08^{th}$ 

| Floor     | SF Available |
|-----------|--------------|
| Suite 800 | 1,647 RSF    |
| Suite 801 | 3,605 RSF    |

09th

| Floor                 | SF Available |
|-----------------------|--------------|
| 9 <sup>th</sup> Floor | 5,295 RSF    |

**11** th

| Floor                  | SF Available |
|------------------------|--------------|
| 11 <sup>th</sup> Floor | 5,287 RSF    |

12<sup>th</sup>

| Floor                  | SF Available |
|------------------------|--------------|
| 12 <sup>th</sup> Floor | 5,133 RSF    |

14 th

| Floor                  | SF Available |
|------------------------|--------------|
| 14 <sup>th</sup> Floor | 5,131 RSF    |

ш  $\mathbf{\omega}$ 4

02<sup>th</sup>

| Floor     | SF Available |
|-----------|--------------|
| Suite 208 | 748 RSF      |
| Suite 212 | 889 RSF      |
| Suite 217 | 1,266 RSF    |