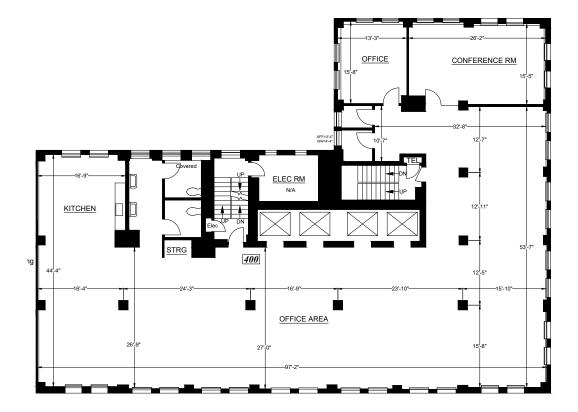

 $O4^{th}$ 

| Floor                 | SF Available |
|-----------------------|--------------|
| 4 <sup>th</sup> Floor | 5,325 RSF    |

07<sup>th</sup>

| Floor                 | SF Available |
|-----------------------|--------------|
| 7 <sup>th</sup> Floor | 5,325 RSF    |

# $03^{th}$

| Floor     | SF Available |
|-----------|--------------|
| Suite 300 | 605 RSF      |
| Suite 301 | 1,104 RSF    |
| Suite 302 | 1,072 RSF    |

 $\mathbf{\omega}$ 

| Floor                 | SF Available |
|-----------------------|--------------|
| 4 <sup>th</sup> Floor | 5,325 RSF    |
|                       |              |