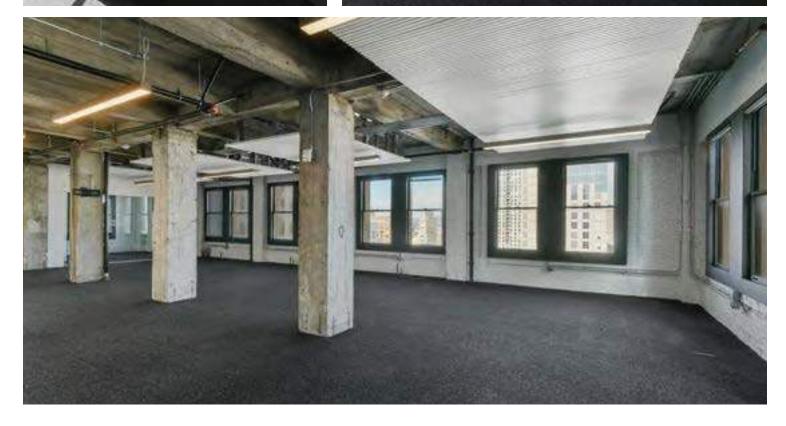

One of the original Art Deco office buildings of its era, 405 14th Street sits on a prominent corner lot in Downtown Oakland. Today, the building has been renovated into high-quality, creative office space, while still staying true to its roots. Its small floorplates lend themselves to a variety of tenants looking for office space with a classic look, but a modern feel. Adjacent to Bart and numerous downtown amenities, the Financial Center Building could not be better positioned for companies to thrive.

Historical Landmark Building in the Heart of Downtown
Secure Lobby with On-Site Security
New ground floor retail and amenities
\$1.5 million elevator modernization Completed April 2024
Operable windows and HVAC
Efficient Side-Core Floorplates
Move-In ready Spaces