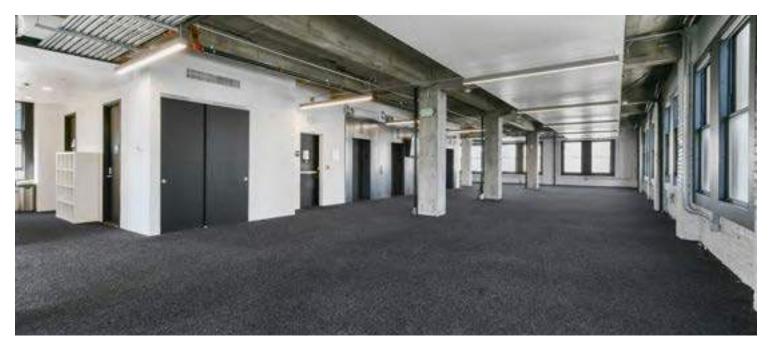

One of the original Art Deco office buildings of its era, 405 14th Street sits on a prominent corner lot in Downtown Oakland. Today, the building has been renovated into high-quality, creative office space, while still staying true to its roots. Its small floorplates lend themselves to a variety of tenants looking for office space with a classic look, but a modern feel. Adjacent to Bart and numerous downtown amenities, the Financial Center Building could not be better positioned for companies to thrive.

Historical Landmark Building in the Heart of Downtown
Secure Lobby with On-Site Security
New ground floor retail and amenities
\$1.5 million elevator modernization Completed April 2024
Operable windows and HVAC
Efficient Side-Core Floorplates
Move-In ready Spaces