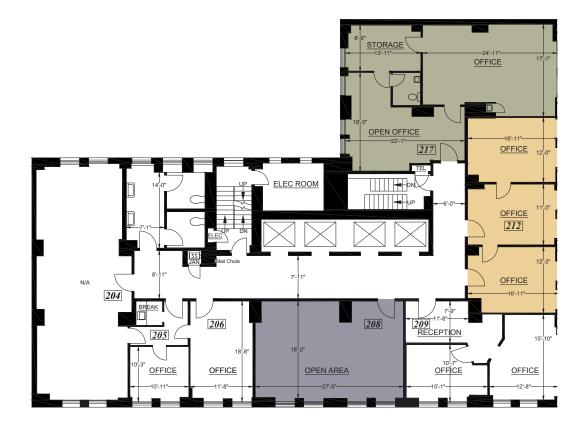

I T I E S

I L A B I L

4

4

 $02^{\mathsf{nd}}$ 

Floor SF Available
Suite 208 748 RSF
Suite 212 889 RSF
Suite 217 1,266 RSF

 $03^{\mathsf{rd}}$ 

| Floor     | SF Available |
|-----------|--------------|
| Suite 300 | 605 RSF      |
| Suite 301 | 1,104 RSF    |
| Suite 302 | 1,072 RSF    |

14 th

| Floor                  | SF Available |
|------------------------|--------------|
| 14 <sup>th</sup> Floor | 5,131 RSF    |

ш  $\mathbf{\omega}$ 4

02<sup>th</sup>

| Floor     | SF Available |
|-----------|--------------|
| Suite 208 | 748 RSF      |
| Suite 212 | 889 RSF      |
| Suite 217 | 1,266 RSF    |