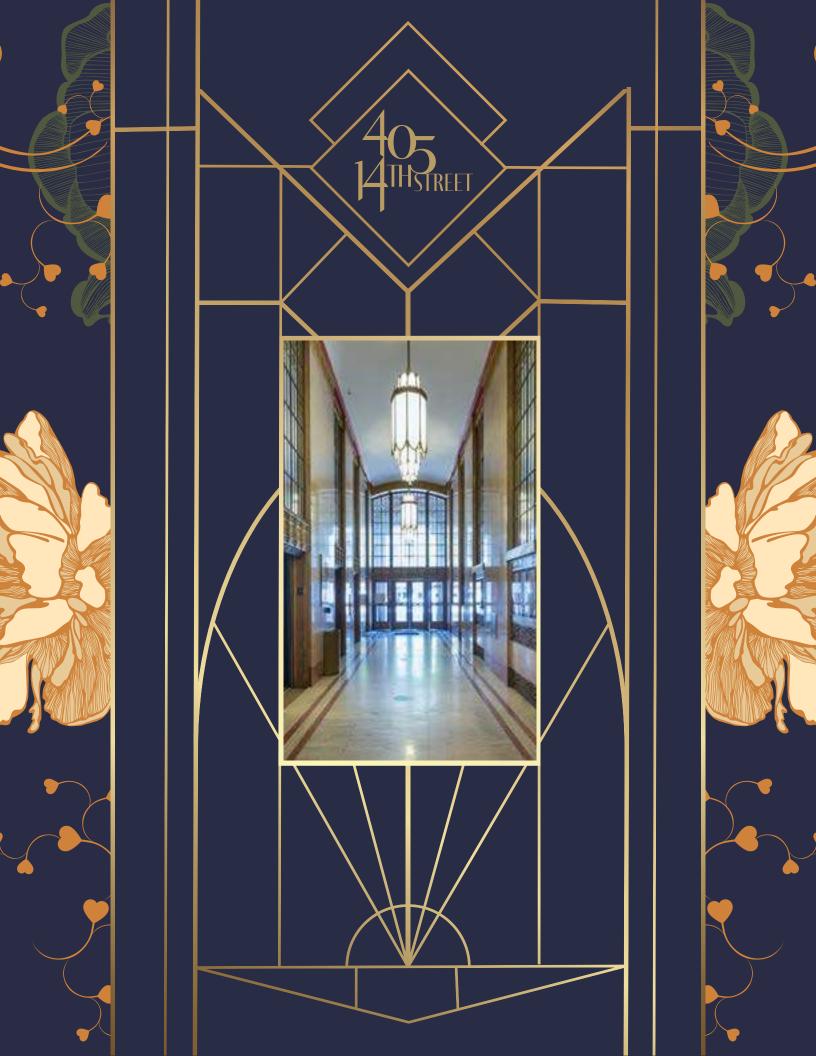

One of the original Art Deco office buildings of its era, 405 14th Street sits on a prominent corner lot in Downtown Oakland. Today, the building has been renovated into high-quality, creative office space, while still staying true to its roots. Its small floorplates lend themselves to a variety of tenants looking for office space with a classic look, but a modern feel. Adjacent to Bart and numerous downtown amenities, the Financial Center Building could not be better positioned for companies to thrive.

Historical Landmark Building in the Heart of Downtown
Secure Lobby with On-Site Security
New ground floor retail and amenities
\$1.5 million elevator modernization Completed April 2024
Operable windows and HVAC
Efficient Side-Core Floorplates
Move-In ready Spaces