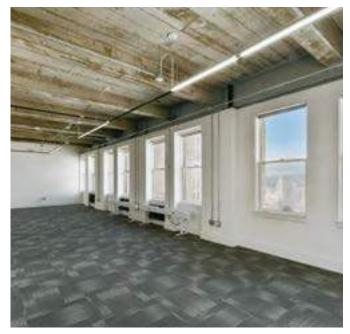

One of the original Art Deco office buildings of its era, 405 14th Street sits on a prominent corner lot in Downtown Oakland. Today, the building has been renovated into high-quality, creative office space, while still staying true to its roots. Its small floorplates lend themselves to a variety of tenants looking for office space with a classic look, but a modern feel. Adjacent to Bart and numerous downtown amenities, the Financial Center Building could not be better positioned for companies to thrive.

Historical Landmark Building in the Heart of Downtown
Secure Lobby with On-Site Security
New ground floor retail and amenities
\$1.5 million elevator modernization Completed April 2024
Operable windows and HVAC
Efficient Side-Core Floorplates
Move-In ready Spaces