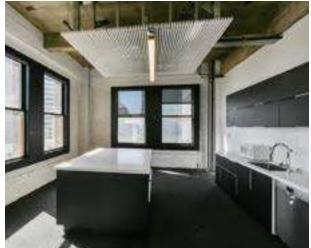

One of the original Art Deco office buildings of its era, 405 14th Street sits on a prominent corner lot in Downtown Oakland. Today, the building has been renovated into high-quality, creative office space, while still staying true to its roots. Its small floorplates lend themselves to a variety of tenants looking for office space with a classic look, but a modern feel. Adjacent to Bart and numerous downtown amenities, the Financial Center Building could not be better positioned for companies to thrive.

Historical Landmark Building in the Heart of Downtown
Secure Lobby with On-Site Security
New ground floor retail and amenities
\$1.5 million elevator modernization Completed April 2024
Operable windows and HVAC
Efficient Side-Core Floorplates
Move-In ready Spaces