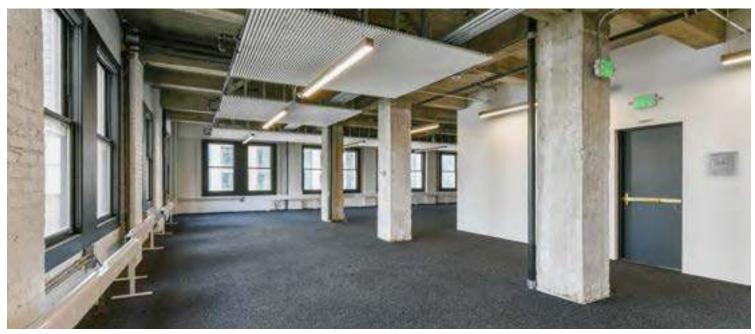

One of the original Art Deco office buildings of its era, 405 14th Street sits on a prominent corner lot in Downtown Oakland. Today, the building has been renovated into high-quality, creative office space, while still staying true to its roots. Its small floorplates lend themselves to a variety of tenants looking for office space with a classic look, but a modern feel. Adjacent to Bart and numerous downtown amenities, the Financial Center Building could not be better positioned for companies to thrive.

Historical Landmark Building in the Heart of Downtown
Secure Lobby with On-Site Security
New ground floor retail and amenities
\$1.5 million elevator modernization Completed April 2024
Operable windows and HVAC
Efficient Side-Core Floorplates
Move-In ready Spaces