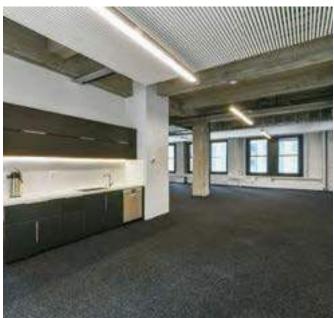

One of the original Art Deco office buildings of its era, 405 14th Street sits on a prominent corner lot in Downtown Oakland. Today, the building has been renovated into high-quality, creative office space, while still staying true to its roots. Its small floorplates lend themselves to a variety of tenants looking for office space with a classic look, but a modern feel. Adjacent to Bart and numerous downtown amenities, the Financial Center Building could not be better positioned for companies to thrive.

Historical Landmark Building in the Heart of Downtown
Secure Lobby with On-Site Security
New ground floor retail and amenities
\$1.5 million elevator modernization Completed April 2024
Operable windows and HVAC
Efficient Side-Core Floorplates
Move-In ready Spaces