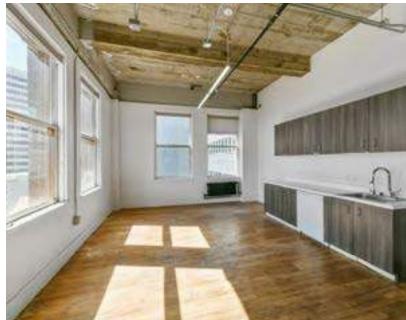

One of the original Art Deco office buildings of its era, 405 14th Street sits on a prominent corner lot in Downtown Oakland. Today, the building has been renovated into high-quality, creative office space, while still staying true to its roots. Its small floorplates lend themselves to a variety of tenants looking for office space with a classic look, but a modern feel. Adjacent to Bart and numerous downtown amenities, the Financial Center Building could not be better positioned for companies to thrive.

Historical Landmark Building in the Heart of Downtown
Secure Lobby with On-Site Security
New ground floor retail and amenities
\$1.5 million elevator modernization Completed April 2024
Operable windows and HVAC
Efficient Side-Core Floorplates
Move-In ready Spaces