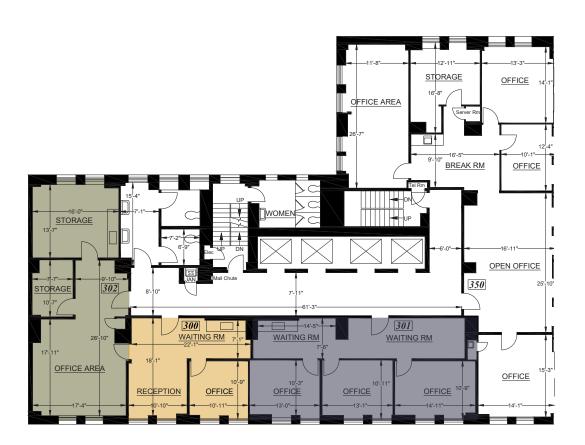

I T I E S

I L A B I L

4

4

 $02^{\mathsf{nd}}$ 

Floor SF Available
Suite 208 748 RSF
Suite 212 889 RSF
Suite 217 1,266 RSF

 $03^{\mathsf{rd}}$ 

| Floor     | SF Available |
|-----------|--------------|
| Suite 300 | 605 RSF      |
| Suite 301 | 1,104 RSF    |
| Suite 302 | 1,072 RSF    |

# $03^{th}$

| Floor     | SF Available |
|-----------|--------------|
| Suite 300 | 605 RSF      |
| Suite 301 | 1,104 RSF    |
| Suite 302 | 1,072 RSF    |

 $\mathbf{\omega}$ 

| Floor                 | SF Available |
|-----------------------|--------------|
| 4 <sup>th</sup> Floor | 5,325 RSF    |
|                       |              |