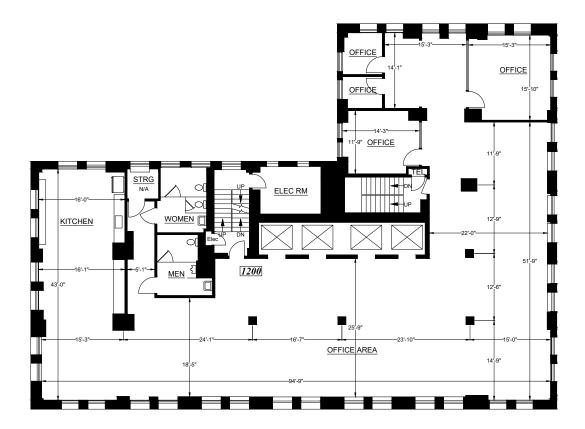

I T I E S

I L A B I L

4

4

 $02^{\mathsf{nd}}$ 

Floor SF Available
Suite 208 748 RSF
Suite 212 889 RSF
Suite 217 1,266 RSF

 $03^{\mathsf{rd}}$ 

| Floor     | SF Available |
|-----------|--------------|
| Suite 300 | 605 RSF      |
| Suite 301 | 1,104 RSF    |
| Suite 302 | 1,072 RSF    |

 $O4^{th}$ 

| Floor                 | SF Available |
|-----------------------|--------------|
| 4 <sup>th</sup> Floor | 5,325 RSF    |

07<sup>th</sup>

| Floor                 | SF Available |
|-----------------------|--------------|
| 7 <sup>th</sup> Floor | 5,325 RSF    |

 $08^{th}$ 

| Floor     | SF Available |
|-----------|--------------|
| Suite 800 | 1,647 RSF    |
| Suite 801 | 3,605 RSF    |

09th

| Floor                 | SF Available |
|-----------------------|--------------|
| 9 <sup>th</sup> Floor | 5,295 RSF    |

**11** th

| Floor                  | SF Available |
|------------------------|--------------|
| 11 <sup>th</sup> Floor | 5,287 RSF    |

12<sup>th</sup>

| Floor                  | SF Available |
|------------------------|--------------|
| 12 <sup>th</sup> Floor | 5,133 RSF    |

14 th

| Floor                  | SF Available |
|------------------------|--------------|
| 14 <sup>th</sup> Floor | 5,131 RSF    |

ш  $\mathbf{\omega}$ 4

02<sup>th</sup>

| Floor     | SF Available |
|-----------|--------------|
| Suite 208 | 748 RSF      |
| Suite 212 | 889 RSF      |
| Suite 217 | 1,266 RSF    |

# $03^{th}$

| Floor     | SF Available |
|-----------|--------------|
| Suite 300 | 605 RSF      |
| Suite 301 | 1,104 RSF    |
| Suite 302 | 1,072 RSF    |

 $\mathbf{\omega}$ 

| Floor                 | SF Available |
|-----------------------|--------------|
| 4 <sup>th</sup> Floor | 5,325 RSF    |
|                       |              |

E S

-

\_

**ന** 

` \_

₹

 $07^{th}$ 

| Floor                 | SF Available |
|-----------------------|--------------|
| 7 <sup>th</sup> Floor | 5,325 RSF    |
|                       |              |

# 08<sup>th</sup>

| Floor     | SF Available |
|-----------|--------------|
| Suite 800 | 1,647 RSF    |
| Suite 801 | 3,605 RSF    |

 $\mathbf{\omega}$ 

4

09<sup>th</sup>

| Floor                 | SF Available |
|-----------------------|--------------|
| 9 <sup>th</sup> Floor | 5,295 RSF    |

 $\mathbf{\omega}$ 

4

11

| Floor                  | SF Available |
|------------------------|--------------|
| 11 <sup>th</sup> Floor | 5,287 RSF    |

 $\mathbf{\omega}$ 

4

12

| Floor                  | SF Available |
|------------------------|--------------|
| 12 <sup>th</sup> Floor | 5,133 RSF    |

E

\_

\_

**B** 

\_

4

14<sup>th</sup>

| Floor                  | SF Available |
|------------------------|--------------|
| 14 <sup>th</sup> Floor | 5,131 RSF    |