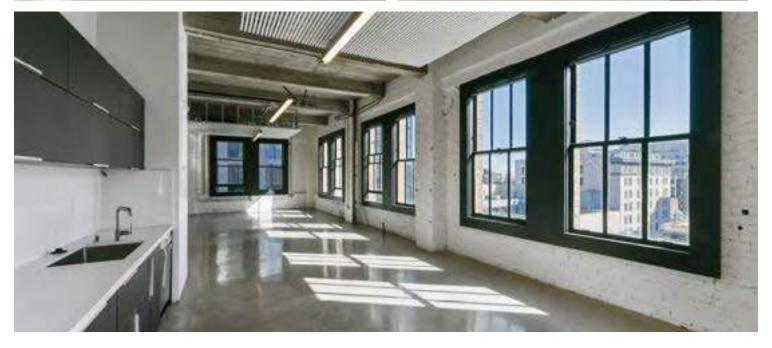

One of the original Art Deco office buildings of its era, 405 14th Street sits on a prominent corner lot in Downtown Oakland. Today, the building has been renovated into high-quality, creative office space, while still staying true to its roots. Its small floorplates lend themselves to a variety of tenants looking for office space with a classic look, but a modern feel. Adjacent to Bart and numerous downtown amenities, the Financial Center Building could not be better positioned for companies to thrive.

Historical Landmark Building in the Heart of Downtown
Secure Lobby with On-Site Security
New ground floor retail and amenities
\$1.5 million elevator modernization Completed April 2024
Operable windows and HVAC
Efficient Side-Core Floorplates
Move-In ready Spaces