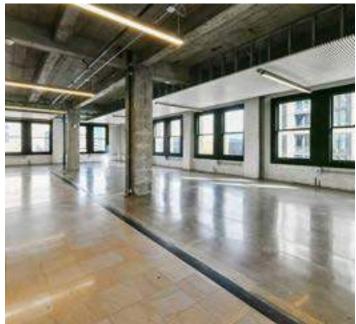

One of the original Art Deco office buildings of its era, 405 14th Street sits on a prominent corner lot in Downtown Oakland. Today, the building has been renovated into high-quality, creative office space, while still staying true to its roots. Its small floorplates lend themselves to a variety of tenants looking for office space with a classic look, but a modern feel. Adjacent to Bart and numerous downtown amenities, the Financial Center Building could not be better positioned for companies to thrive.

Historical Landmark Building in the Heart of Downtown
Secure Lobby with On-Site Security
New ground floor retail and amenities
\$1.5 million elevator modernization Completed April 2024
Operable windows and HVAC
Efficient Side-Core Floorplates
Move-In ready Spaces