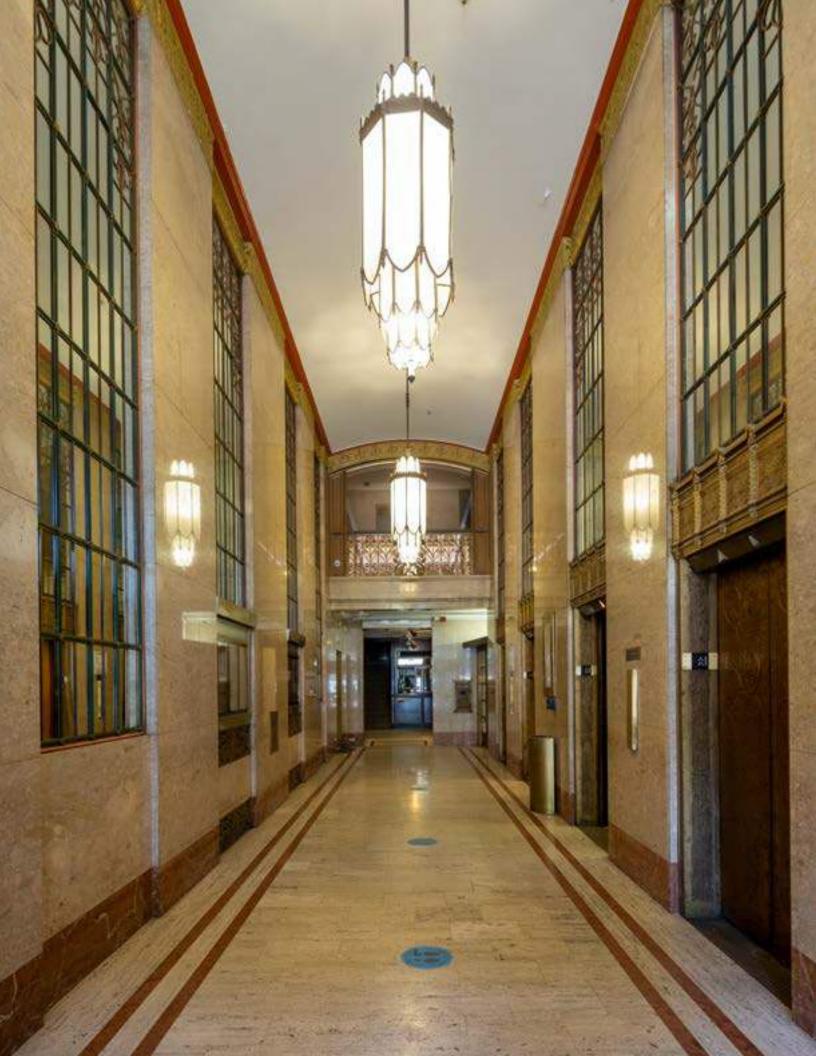

One of the original Art Deco office buildings of its era, 405 14th Street sits on a prominent corner lot in Downtown Oakland. Today, the building has been renovated into high-quality, creative office space, while still staying true to its roots. Its small floorplates lend themselves to a variety of tenants looking for office space with a classic look, but a modern feel. Adjacent to Bart and numerous downtown amenities, the Financial Center Building could not be better positioned for companies to thrive.

Historical Landmark Building in the Heart of Downtown
Secure Lobby with On-Site Security
New ground floor retail and amenities
\$1.5 million elevator modernization Completed April 2024
Operable windows and HVAC
Efficient Side-Core Floorplates
Move-In ready Spaces