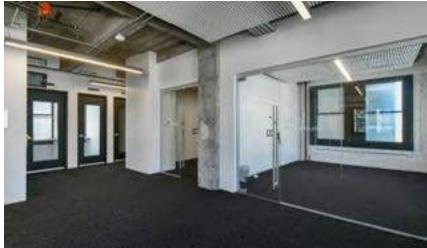

One of the original Art Deco office buildings of its era, 405 14th Street sits on a prominent corner lot in Downtown Oakland. Today, the building has been renovated into high-quality, creative office space, while still staying true to its roots. Its small floorplates lend themselves to a variety of tenants looking for office space with a classic look, but a modern feel. Adjacent to Bart and numerous downtown amenities, the Financial Center Building could not be better positioned for companies to thrive.

Historical Landmark Building in the Heart of Downtown
Secure Lobby with On-Site Security
New ground floor retail and amenities
\$1.5 million elevator modernization Completed April 2024
Operable windows and HVAC
Efficient Side-Core Floorplates
Move-In ready Spaces