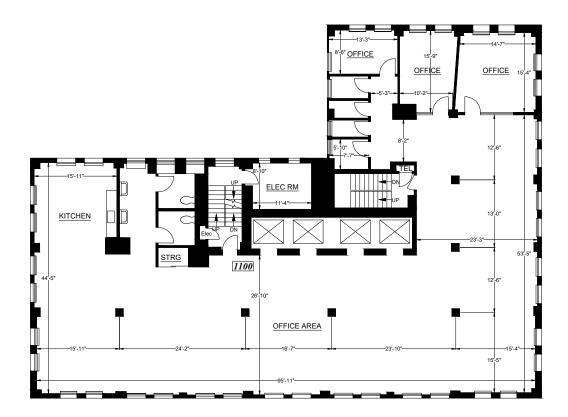

One of the original Art Deco office buildings of its era, 405 14th Street sits on a prominent corner lot in Downtown Oakland. Today, the building has been renovated into high-quality, creative office space, while still staying true to its roots. Its small floorplates lend themselves to a variety of tenants looking for office space with a classic look, but a modern feel. Adjacent to Bart and numerous downtown amenities, the Financial Center Building could not be better positioned for companies to thrive.

Historical Landmark Building in the Heart of Downtown
Secure Lobby with On-Site Security
New ground floor retail and amenities
\$1.5 million elevator modernization Completed April 2024
Operable windows and HVAC
Efficient Side-Core Floorplates
Move-In ready Spaces