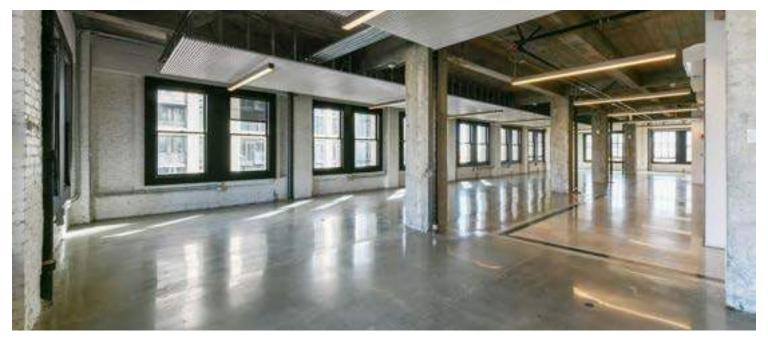

One of the original Art Deco office buildings of its era, 405 14th Street sits on a prominent corner lot in Downtown Oakland. Today, the building has been renovated into high-quality, creative office space, while still staying true to its roots. Its small floorplates lend themselves to a variety of tenants looking for office space with a classic look, but a modern feel. Adjacent to Bart and numerous downtown amenities, the Financial Center Building could not be better positioned for companies to thrive.

Historical Landmark Building in the Heart of Downtown
Secure Lobby with On-Site Security
New ground floor retail and amenities
\$1.5 million elevator modernization Completed April 2024
Operable windows and HVAC
Efficient Side-Core Floorplates
Move-In ready Spaces