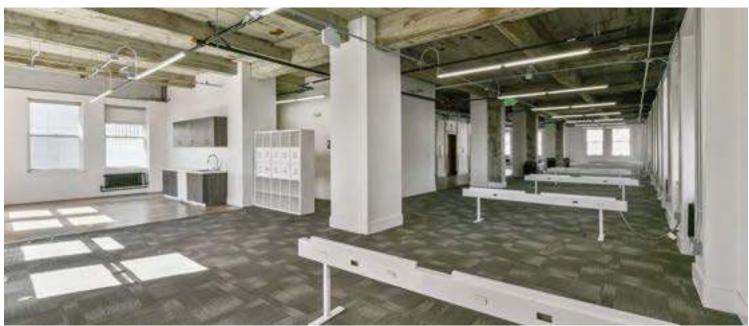

One of the original Art Deco office buildings of its era, 405 14th Street sits on a prominent corner lot in Downtown Oakland. Today, the building has been renovated into high-quality, creative office space, while still staying true to its roots. Its small floorplates lend themselves to a variety of tenants looking for office space with a classic look, but a modern feel. Adjacent to Bart and numerous downtown amenities, the Financial Center Building could not be better positioned for companies to thrive.

Historical Landmark Building in the Heart of Downtown
Secure Lobby with On-Site Security
New ground floor retail and amenities
\$1.5 million elevator modernization Completed April 2024
Operable windows and HVAC
Efficient Side-Core Floorplates
Move-In ready Spaces