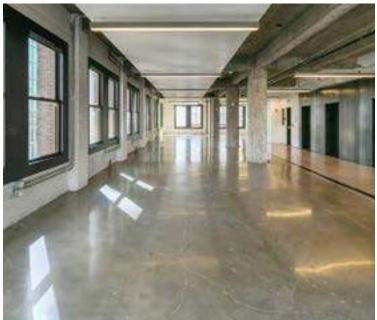

One of the original Art Deco office buildings of its era, 405 14th Street sits on a prominent corner lot in Downtown Oakland. Today, the building has been renovated into high-quality, creative office space, while still staying true to its roots. Its small floorplates lend themselves to a variety of tenants looking for office space with a classic look, but a modern feel. Adjacent to Bart and numerous downtown amenities, the Financial Center Building could not be better positioned for companies to thrive.

Historical Landmark Building in the Heart of Downtown
Secure Lobby with On-Site Security
New ground floor retail and amenities
\$1.5 million elevator modernization Completed April 2024
Operable windows and HVAC
Efficient Side-Core Floorplates
Move-In ready Spaces