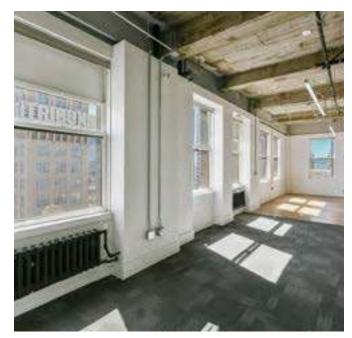

One of the original Art Deco office buildings of its era, 405 14th Street sits on a prominent corner lot in Downtown Oakland. Today, the building has been renovated into high-quality, creative office space, while still staying true to its roots. Its small floorplates lend themselves to a variety of tenants looking for office space with a classic look, but a modern feel. Adjacent to Bart and numerous downtown amenities, the Financial Center Building could not be better positioned for companies to thrive.

Historical Landmark Building in the Heart of Downtown
Secure Lobby with On-Site Security
New ground floor retail and amenities
\$1.5 million elevator modernization Completed April 2024
Operable windows and HVAC
Efficient Side-Core Floorplates
Move-In ready Spaces