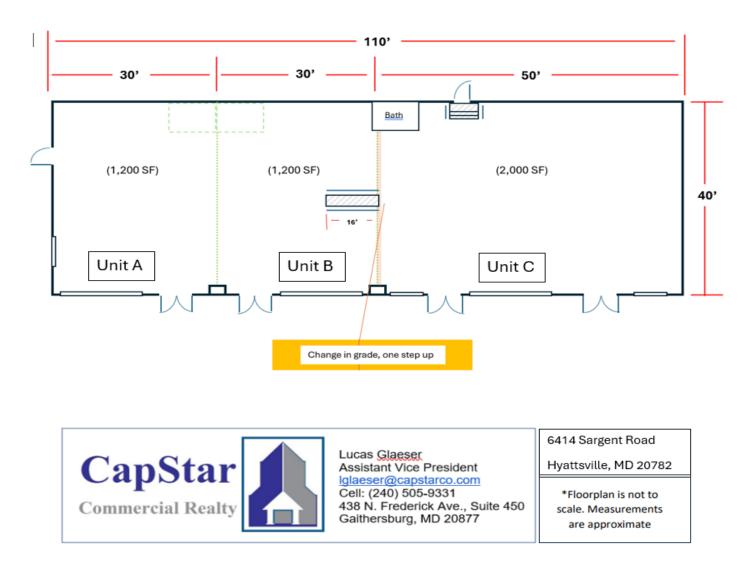

## CURRENT LAYOUT 4,400 SF\* (COLUMN FREE)

CONTACT LUCAS GLAESER +1 240 505 9331 Lglaeser@capstarco.com © 2023 CapStar Commercial Realty All rights reserved. This information has been obtained from sources believed reliable, but has not been verified for accuracy or completeness. Any reliance on this information is solely at your own risk. All marks displayed on this document are the property of their respective owners, and the use of such logos does not imply any affiliation with or endorsement of CapStar. Photos herein are the property of their respective owners. Use of these images without the express written consent of the owner is prohibited.