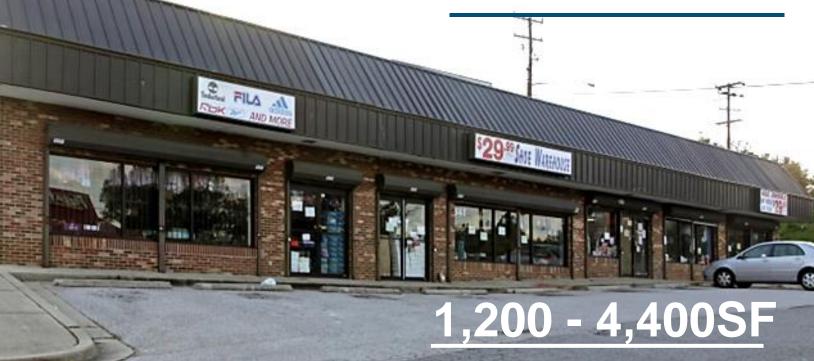

## **IMMEDIATE OCCUPANCY!!**

- **RETAIL STRIP CENTER**
- 4,400 SF DIVISIBLE TO FOLLOWING SIZES: \*1,200 SF \*2,000 SF \*2,400 SF
- **RETAIL, OFFICE, & MEDICAL USES**
- **MINUTES TO THE DC LINE**

- JOIN NEIGHBORING WENDYS & PIZZA HUT
- SIGNALIZED INTERSECTION ON CORNER OF RIGGS RD (21,635 VPD) & SARGENT RD (12,696 VPD)
- 274,654 POPULATION WITHIN 3 MI. RADIUS
- **GREAT SIGNAGE OPPORTUNITY ON RIGGS RD**