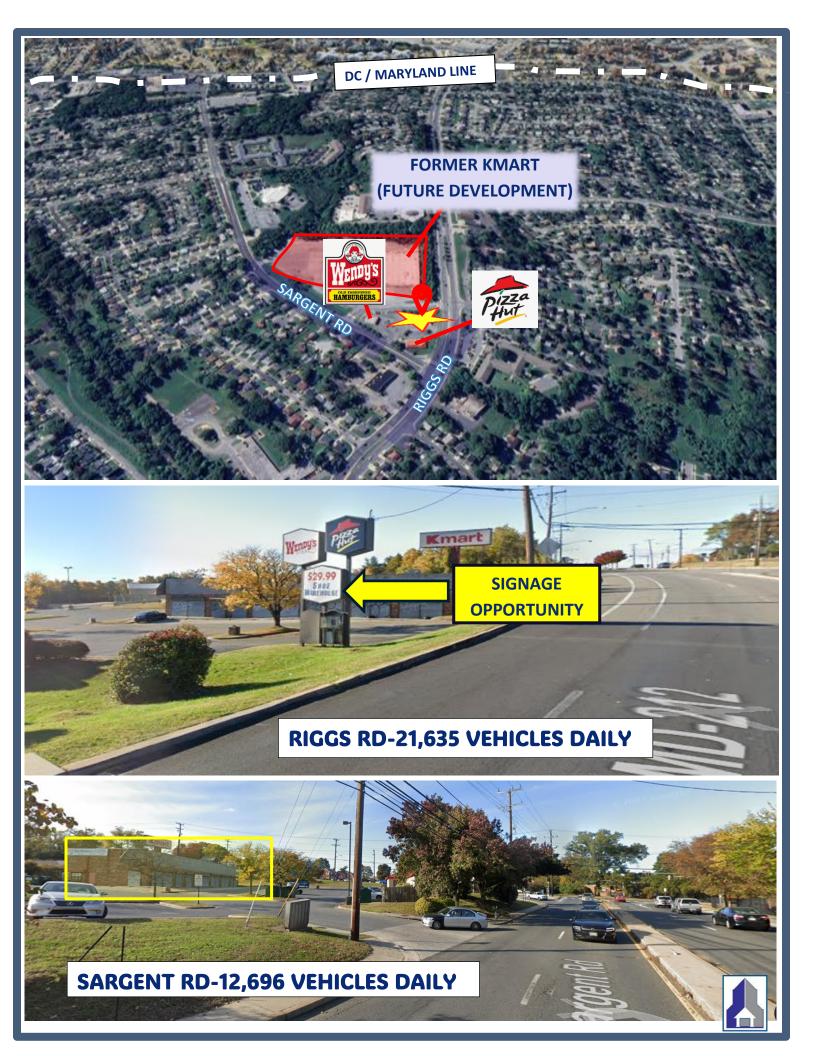

## **IMMEDIATE OCCUPANCY!!**

- **RETAIL STRIP CENTER**
- 4,400 SF DIVISIBLE TO FOLLOWING SIZES: \*1,200 SF \*2,000 SF \*2,400 SF
- **RETAIL, OFFICE, & MEDICAL USES**
- **MINUTES TO THE DC LINE**

- JOIN NEIGHBORING WENDYS & PIZZA HUT
- SIGNALIZED INTERSECTION ON CORNER OF RIGGS RD (21,635 VPD) & SARGENT RD (12,696 VPD)
- 274,654 POPULATION WITHIN 3 MI. RADIUS
- **GREAT SIGNAGE OPPORTUNITY ON RIGGS RD**