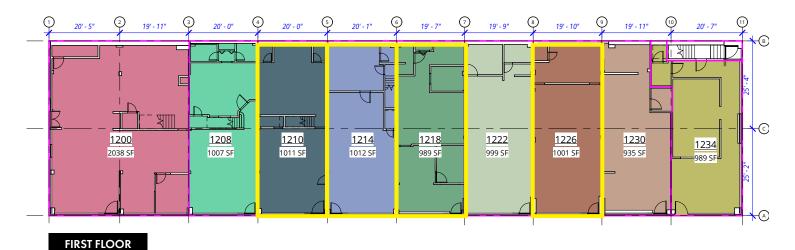

### FLOOR PLAN

#### **DETAILS**

Suite 1210: ± 1,801 SF
Suite 1214: ± 1,696 SF
Suite 1218: ± 989 SF

Suite 1226: ± 1,001 SF

Lease rate: Call brokers for rate

• Zoning: IG1