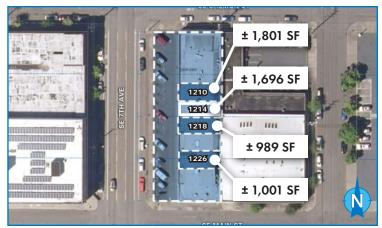

#### **DETAILS**

Suite 1210: ± 1,801 SF
Suite 1214: ± 1,696 SF
Suite 1218: ± 989 SF

Suite 1226: ± 1,001 SF

Lease rate: Call brokers for rate

• Zoning: IG1

FOR LEASE

#### MAP

**WALK SCORE** 

For more information or a property tour, please contact:

**GREG NESTING** 

503.225.8440 GregN@norris-stevens.com **LUIS MARTIN DEL CAMPO** 

Information contained herein has been obtained from others and considered to