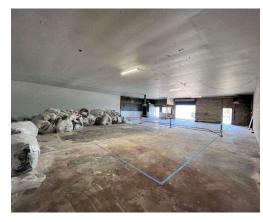

## **Property Description**

Explore this prime investment opportunity for sale or lease in the industrial sector with a 3,500 SF building, ideal for warehouse and distribution purposes. Built in 1977, this versatile property offers a proven track record and ample potential for growth and expansion. Zoned HC, this property is an approved zone for non-retail cannabis business, capitalizing on the thriving industry. Located in the vibrant Redding area, this strategic location ensures convenient access to major transportation routes and business amenities. Don't miss the chance to elevate your investment portfolio with this value-adding property in an area primed for industrial growth.

## **Property Highlights**

- - 3,500 SF industrial building
- - Built in 1977
- - Zoned HC for non-retail cannabis business