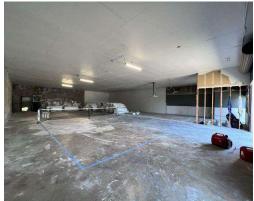

## **Property Description**

Explore this prime investment opportunity for sale or lease in the industrial sector with a 3,500 SF building, ideal for warehouse and distribution purposes. Built in 1977, this versatile property offers a proven track record and ample potential for growth and expansion. Zoned HC, this property is an approved zone for non-retail cannabis business, capitalizing on the thriving industry. Located in the vibrant Redding area, this strategic location ensures convenient access to major transportation routes and business amenities. Don't miss the chance to elevate your investment portfolio with this value-adding property in an area primed for industrial growth.

## **Property Highlights**

- - 3,500 SF industrial building
- - Built in 1977
- - Zoned HC for non-retail cannabis business