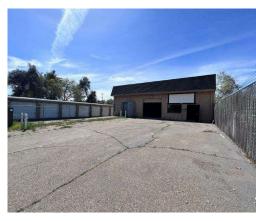

## **Property Description**

Explore this prime investment opportunity for sale or lease in the industrial sector with a 3,500 SF building, ideal for warehouse and distribution purposes. Built in 1977, this versatile property offers a proven track record and ample potential for growth and expansion. Zoned HC, this property is an approved zone for non-retail cannabis business, capitalizing on the thriving industry. Located in the vibrant Redding area, this strategic location ensures convenient access to major transportation routes and business amenities. Don't miss the chance to elevate your investment portfolio with this value-adding property in an area primed for industrial growth.

## **Property Highlights**

- - 3,500 SF industrial building
- - Built in 1977
- - Zoned HC for non-retail cannabis business