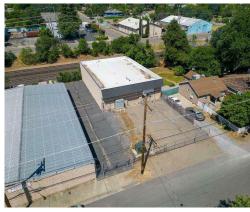

## Veda Industrial Building

3148 Veda St Redding, CA 96001

## **Property Description**

Explore this prime investment opportunity for sale or lease in the industrial sector with a 3,500 SF building, ideal for warehouse and distribution purposes. Built in 1977, this versatile property offers a proven track record and ample potential for growth and expansion. Zoned HC, this property is an approved zone for non-retail cannabis business, capitalizing on the thriving industry. Located in the vibrant Redding area, this strategic location ensures convenient access to major transportation routes and business amenities. Don't miss the chance to elevate your investment portfolio with this value-adding property in an area primed for industrial growth.

## **Property Highlights**

- - 3,500 SF industrial building
- - Built in 1977
- - Zoned HC for non-retail cannabis business