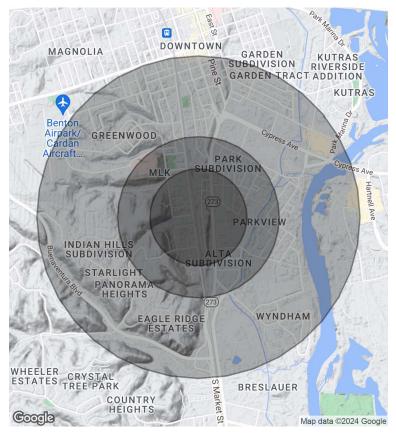

## Offering Summary

| Sale Price:       |           |           | \$395,000 |
|-------------------|-----------|-----------|-----------|
| Lot Size:         |           |           | 6,335 SF  |
| Building Size:    |           |           | 3,500 SF  |
| Demographics      | 0.3 Miles | 0.5 Miles | 1 Mile    |
| Total Households  | 376       | 920       | 2,779     |
| Total Population  | 956       | 2,233     | 6,715     |
| Average HH Income | \$80,049  | \$81,591  | \$80,359  |

## Veda Industrial Building

3148 Veda St Redding, CA 96001

|                                        | 0.3 Miles       | 0.5 Miles       | 1 Mile   |
|----------------------------------------|-----------------|-----------------|----------|
| Total Population                       | 956             | 2,233           | 6,715    |
| Average Age                            | 42              | 42              | 42       |
| Average Age (Male)                     | 41              | 41              | 41       |
| Average Age (Female)                   | 43              | 43              | 43       |
| Households & Income                    | 0.3 Miles       | 0.5 Miles       | 1 Mile   |
| Total Households                       | 376             | 920             | 2,779    |
|                                        |                 |                 |          |
| # of Persons per HH                    | 2.5             | 2.4             | 2.4      |
| # of Persons per HH  Average HH Income | 2.5<br>\$80,049 | 2.4<br>\$81,591 | \$80,359 |

Demographics data derived from AlphaMap