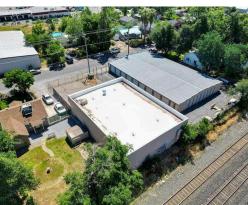

## Veda Industrial Building

3148 Veda St Redding, CA 96001

## **Property Description**

Explore this prime investment opportunity for sale or lease in the industrial sector with a 3,500 SF building, ideal for warehouse and distribution purposes. Built in 1977, this versatile property offers a proven track record and ample potential for growth and expansion. Zoned HC, this property is an approved zone for non-retail cannabis business, capitalizing on the thriving industry. Located in the vibrant Redding area, this strategic location ensures convenient access to major transportation routes and business amenities. Don't miss the chance to elevate your investment portfolio with this value-adding property in an area primed for industrial growth.

## **Property Highlights**

- - 3,500 SF industrial building
- - Built in 1977
- - Zoned HC for non-retail cannabis business