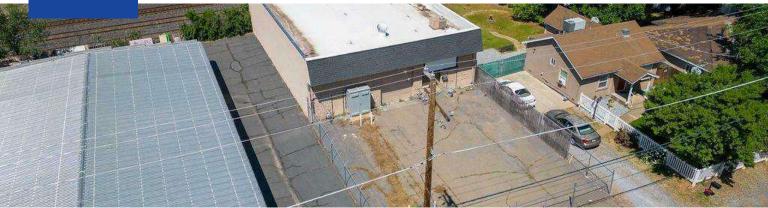

## **Property Description**

Explore this prime investment opportunity for sale or lease in the industrial sector with a 3,500 SF building, ideal for warehouse and distribution purposes. Built in 1977, this versatile property offers a proven track record and ample potential for growth and expansion. Zoned HC, this property is an approved zone for non-retail cannabis business, capitalizing on the thriving industry. Located in the vibrant Redding area, this strategic location ensures convenient access to major transportation routes and business amenities. Don't miss the chance to elevate your investment portfolio with this value-adding property in an area primed for industrial growth.

## **Property Highlights**

- - 3,500 SF industrial building
- - Built in 1977
- - Zoned HC for non-retail cannabis business