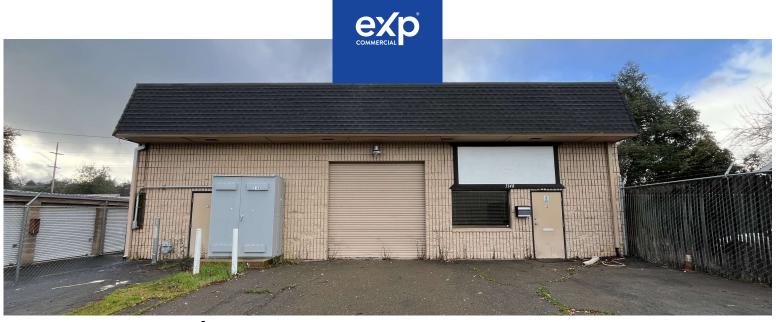

## Veda Industrial Building

3148 Veda St Redding, CA 96001

## **Property Description**

Explore this prime investment opportunity for sale or lease in the industrial sector with a 3,500 SF building, ideal for warehouse and distribution purposes. Built in 1977, this versatile property offers a proven track record and ample potential for growth and expansion. Zoned HC, this property is an approved zone for non-retail cannabis business, capitalizing on the thriving industry. Located in the vibrant Redding area, this strategic location ensures convenient access to major transportation routes and business amenities. Don't miss the chance to elevate your investment portfolio with this value-adding property in an area primed for industrial growth.

## **Property Highlights**

- - 3,500 SF industrial building
- - Built in 1977
- - Zoned HC for non-retail cannabis business