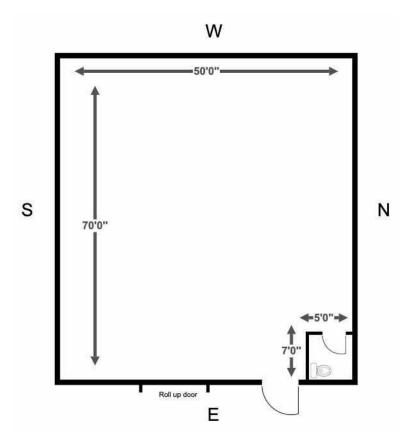

## **Property Description**

Explore this prime investment opportunity for sale or lease in the industrial sector with a 3,500 SF building, ideal for warehouse and distribution purposes. Built in 1977, this versatile property offers a proven track record and ample potential for growth and expansion. Zoned HC, this property is an approved zone for non-retail cannabis business, capitalizing on the thriving industry. Located in the vibrant Redding area, this strategic location ensures convenient access to major transportation routes and business amenities. Don't miss the chance to elevate your investment portfolio with this value-adding property in an area primed for industrial growth.

## **Property Highlights**

- - 3,500 SF industrial building
- - Built in 1977
- - Zoned HC for non-retail cannabis business

## Offering Summary

| Sale Price:       |           |           | \$395,000 |
|-------------------|-----------|-----------|-----------|
| Lot Size:         |           |           | 6,335 SF  |
| Building Size:    |           |           | 3,500 SF  |
| Demographics      | 0.3 Miles | 0.5 Miles | 1 Mile    |
| Total Households  | 376       | 920       | 2,779     |
| Total Population  | 956       | 2,233     | 6,715     |
| Average HH Income | \$80,049  | \$81,591  | \$80,359  |