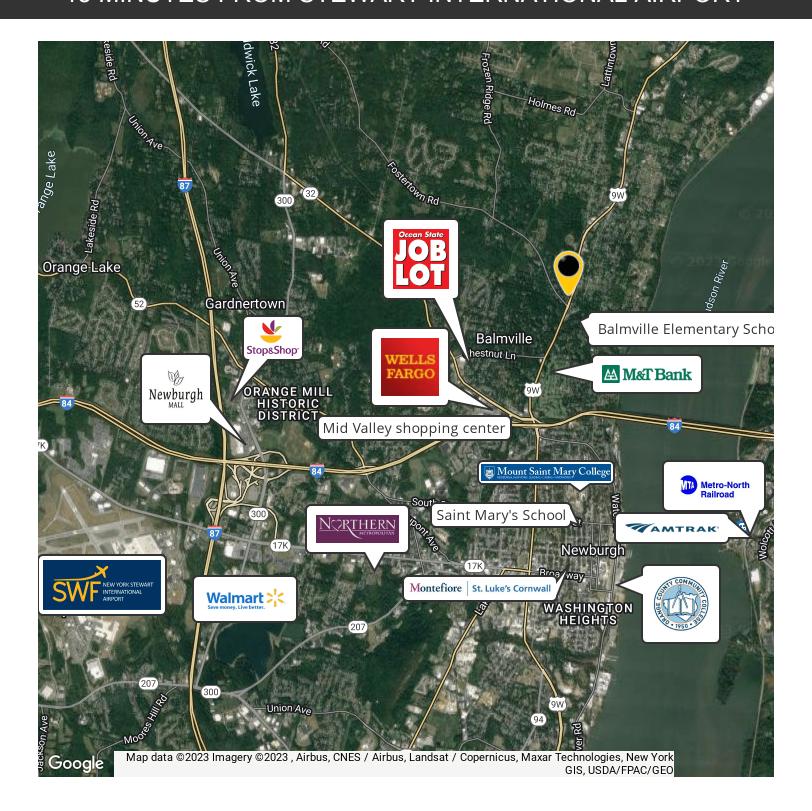

### WAREHOUSE / RETAIL / SERVICE - 39,883 AADT TRAFFIC COUNT

ADDRESS: 5153 US Route 9W Newburgh, NY 12550

**NEAREST ROUTES:** 

Interstate 84 (Exit 39) - (6 Minutes / 3.4 Miles)
Interstate 87 (Exit 17) - (11 Minutes / 6.7 Miles)
Newburgh-Beacon Bridge - (8 Minutes / 4.2 Miles)
Stewart International Airport - (13 Minutes / 9.5 Miles)

# INTERSTATE 84, EXIT 39 - (3 MINUTES / 1.5 MILES) NEWBURGH-BEACON BRIDGE - (3 MINUTES / 2 MILES)

#### 15 MINUTES FROM STEWART INTERNATIONAL AIRPORT