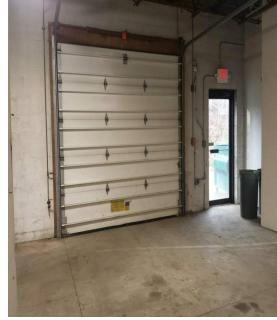

Previously Asking: \$1,365,000

New Asking Price: \$1,100,000



#### **PROPERTY OVERVIEW**

CR Properties Group is pleased to offer a Warehouse / Retail space For Sale on 5153 US Route 9W, Newburgh, NY 12550. This space offers convenient access to nearest routes such at Interstate 84, Interstate 87, NYS Route 17k, NYS Route 300, Newburgh-Beacon Bridge, and is also 15 Minutes from Stewart International Airport. The Building is 6,236 SF on 0.71 Acre.

"The easy access to Interstate Highways 87 and 84 ensures that this expansion will continue for some time, providing many employment opportunities to area residents." - <a href="https://www.townofnewburgh.org">www.townofnewburgh.org</a>





### WAREHOUSE / SHOWROOM SPACE

5153 US ROUTE 9W, NEWBURGH, NY 12550

### OFFICE, RETAIL, SERVICE











# FRONTAGE & VISIBILITY ON U.S. ROUTE 9W 5153 US ROUTE 9W, NEWBURGH, NY 12550

### OVERHEAD GARAGE DOOR, PARKING ON SITE









# INTERSTATE 84, EXIT 39 - (3 MINUTES / 1.5 MILES) NEWBURGH-BEACON BRIDGE - (3 MINUTES / 2 MILES)

#### 15 MINUTES FROM STEWART INTERNATIONAL AIRPORT







# DEMOGRAPHICS & STATISTICS POPULATION HOUSEHOLD & INCOME

#### INTERSTATE 84, INTERSTATE 87, NYS ROUTE 17K, NYS ROUTE 300, FUTURE I86



| POPULATION           | 5 MILES   | 7 MILES   | 10 MILES  |
|----------------------|-----------|-----------|-----------|
| Total Population     | 99,607    | 143,564   | 220,130   |
| Average Age          | 38.8      | 40.0      | 40.9      |
| Average Age (Male)   | 37.1      | 38.2      | 39.4      |
| Average Age (Female) | 40.1      | 41.5      | 42.2      |
|