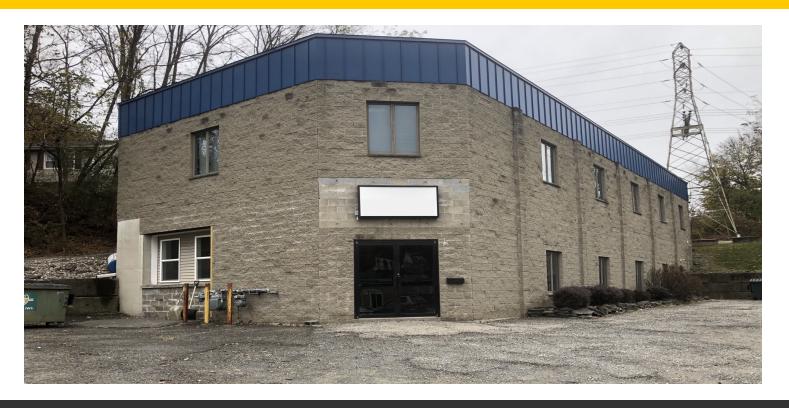

# FREE STANDING BUILDING - U.S. ROUTE 9W 5153 US ROUTE 9W, NEWBURGH, NY 12550

#### **PROPERTY OVERVIEW**

CR Properties Group is pleased to offer a Warehouse / Retail space For Sale on 5153 US Route 9W, Newburgh, NY 12550. This space offers convenient access to nearest routes such at Interstate 84, Interstate 87, NYS Route 17k, NYS Route 300, Newburgh-Beacon Bridge, and is also 15 Minutes from Stewart International Airport. The Building is 6,236 SF on 0.71 Acre.

# FRONTAGE & VISIBILITY ON U.S. ROUTE 9W 5153 US ROUTE 9W, NEWBURGH, NY 12550