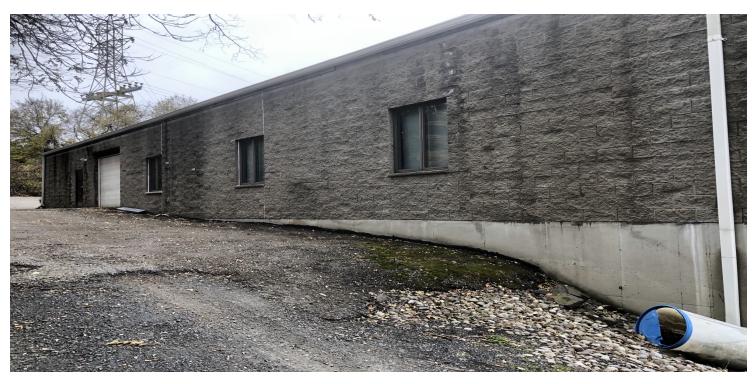

ffer a Warehouse / Retail space For Sale on 5153 US Route 9W, Newburgh, NY 12550. This space offers convenient access to nearest routes such at Interstate 84, Interstate 87, NYS Route 17k, NYS Route 300, Newburgh-Beacon Bridge, and is also 15 Minutes from Stewart International Airport. The Building is 6,236 SF on 0.71 Acre.

"The easy access to Interstate Highways 87 and 84 ensures that this expansion will continue for some time, providing many employment opportunities to area residents." - <a href="https://www.townofnewburgh.org">www.townofnewburgh.org</a>





### WAREHOUSE / SHOWROOM SPACE

5153 US ROUTE 9W, NEWBURGH, NY 12550

### OFFICE, RETAIL, SERVICE











# FRONTAGE & VISIBILITY ON U.S. ROUTE 9W 5153 US ROUTE 9W, NEWBURGH, NY 12550

### OVERHEAD GARAGE DOOR, PARKING ON SITE









# INTERSTATE 84, EXIT 39 - (3 MINUTES / 1.5 MILES) NEWBURGH-BEACON BRIDGE - (3 MINUTES / 2 MILES)

#### 15 MINUTES FROM STEWART INTERNATIONAL AIRPORT







# DEMOGRAPHICS & STATISTICS POPULATION HOUSEHOLD & INCOME

#### INTERSTATE 84, INTERSTATE 87, NYS ROUTE 17K, NYS ROUTE 300, FUTURE I86



| POPULATION           | 5 MILES   | 7 MILES   | 10 MILES  |
|----------------------|-----------|-----------|-----------|
| Total Population     | 99,607    | 143,564   | 220,130   |
| Average Age          | 38.8      | 40.0      | 40.9      |
| Average Age (Male)   | 37.1      | 38.2      | 39.4      |
| Average Age (Female) | 40.1      | 41.5      | 42.2      |
|                      |           |           |           |
| HOUSEHOLDS & INCOME  | 5 MILES   | 7 MILES   | 10 MILES  |
| Total H