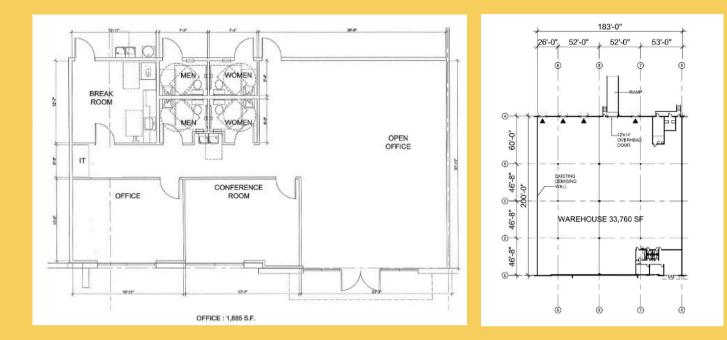

## **DESIGN SPECIFICATIONS**

| Building 1     | 146,000 S.F.       |
|----------------|--------------------|
| Available      | 36,440 S.F.        |
| Office         | 1,885± S.F.        |
| Clear Height   | 32'                |
| Column Spacing | 52' x 60', typical |
| Building Depth | 200'               |
| Dock Doors     | 4                  |
| Ramp Doors     | 1                  |
| Loading        | Rear               |
| Car Parking    | 43                 |
| Parking Ratio  | 1.20/1,000 S.F.    |
| Truck Court    | 130'               |
| Sprinklers     | ESFR               |
| Lease Rate     | \$10.45/S.F. NNN   |

## **430 HARVEST TIME DRIVE**

Office & Warehouse "as built" Floor Plans

WORK LIFE CRE

OFFICE | MEDICAL | INDUSTRIAL

CRAIG CASTOR Direct: 407.409.8690 Cell: 407.493.6366 ccastor@worklifecre.com WORKLIFE | CRE 221 NE Ivanhoe Blvd Suite 330 Orlando, FL 32804 worklifecre.com