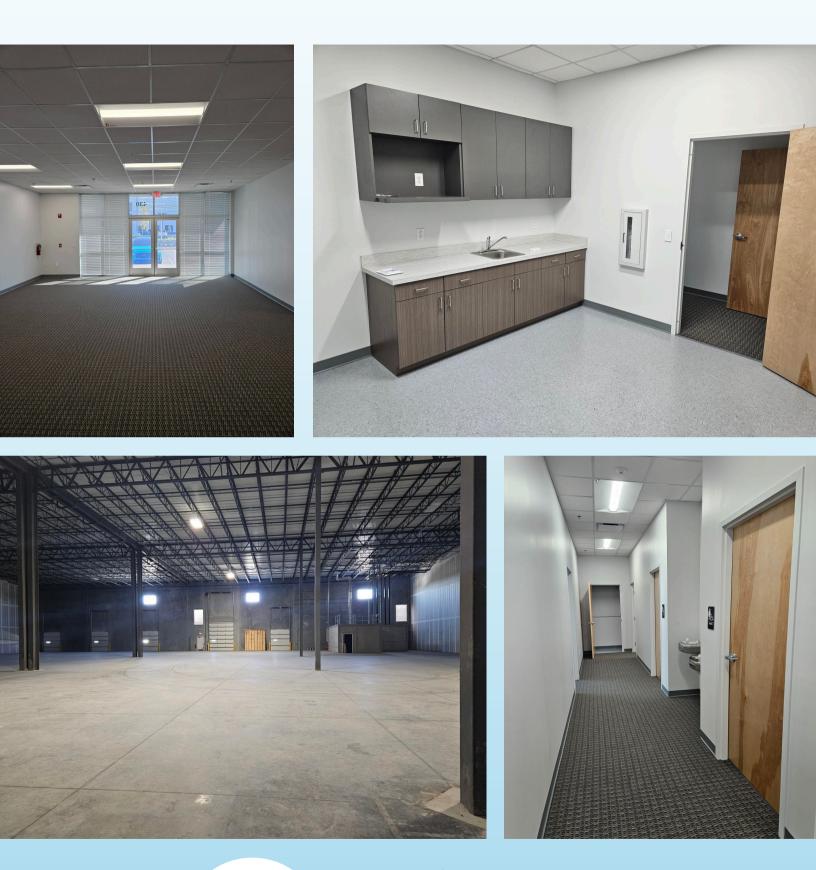

## **DESIGN SPECIFICATIONS**

| Building 1     | 146,000 S.F.       |
|----------------|--------------------|
| Available      | 36,440 S.F.        |
| Office         | 1,885± S.F.        |
| Clear Height   | 32'                |
| Column Spacing | 52' x 60', typical |
| Building Depth | 200'               |
| Dock Doors     | 4                  |
| Ramp Doors     | 1                  |
| Loading        | Rear               |
| Car Parking    | 43                 |
| Parking Ratio  | 1.20/1,000 S.F.    |
| Truck Court    | 130'               |
| Sprinklers     | ESFR               |
| Lease Rate     | \$10.45/S.F. NNN   |

## **430 HARVEST TIME DRIVE**

Office & Warehouse "as built" Floor Plans

WORK LIFE CRE

OFFICE | MEDICAL | INDUSTRIAL

CRAIG CASTOR Direct: 407.409.8690 Cell: 407.493.6366 ccastor@worklifecre.com WORKLIFE | CRE 221 NE Ivanhoe Blvd Suite 330 Orlando, FL 32804 worklifecre.com