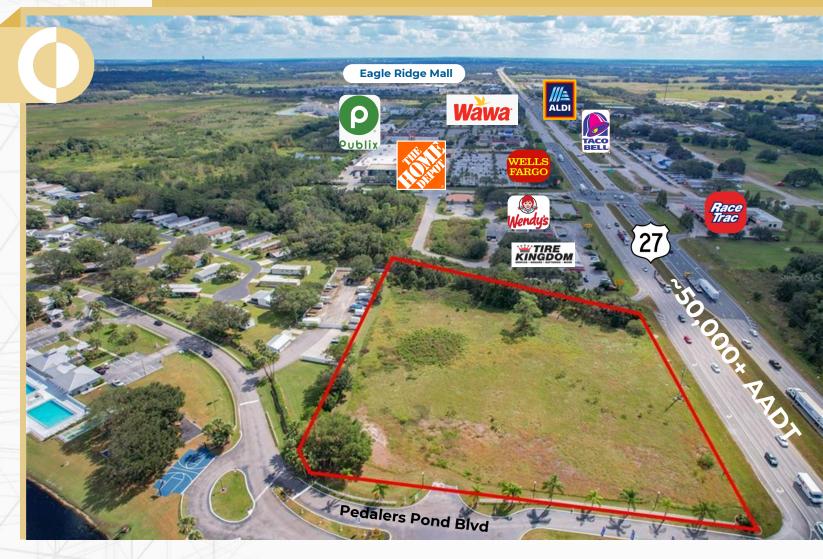

## **AVAILABLE**

HWY-27 & PEDALERS POND, LAKE WALES, FL

# PROPERTY OVERVIEW

- ▶ 1-3 AC available for groundlease or build-to-suit.
- Direct frontage on HW-27 (~50,000 AADT) in a major population growth corridor.
- In the heart of Lake Wales' main commercial corridor.
- Offering pad-ready sites cleared and ready for development, with utilities available and master stormwater.
- Favorable C-3 (Highway Commercial) zoning which allows for retail, drive-thru, restaurant, medical, and more.

# SITE HIGHLIGHTS

- Northbound and Southbound access from HWY-27 via Pedalers Pond Blvd.
- 12,000+ SF medical office building and drive-thru concept available
- Ample surface parking
- Site is cleared and ready for development with utilities available
- Favorable C-3 (Highway Commercial) zoning in City of Lake Wales