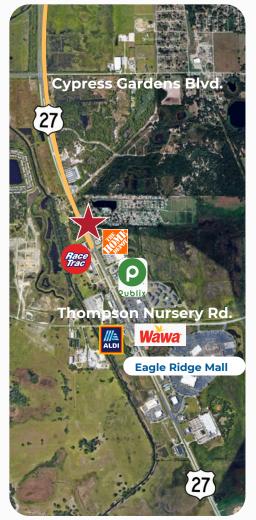

L & MEDICAL OPPORTUNITIES

# MEDICAL & RETAIL AVAILABLE HWY-27, LAKE WALES, FL

## **AVAILABLE**

HWY-27 & PEDALERS POND, LAKE WALES, FL

# PROPERTY OVERVIEW

- ▶ 1-3 AC available for groundlease or build-to-suit.
- Direct frontage on HW-27 (~50,000 AADT) in a major population growth corridor.
- In the heart of Lake Wales' main commercial corridor.
- Offering pad-ready sites cleared and ready for development, with utilities available and master stormwater.
- Favorable C-3 (Highway Commercial) zoning which allows for retail, drive-thru, restaurant, medical, and more.



#### OPTIMAL OUTCOMES, LLC

Planning, Design, Development 727.895.8902 | www.optimal-outcomes.com

#### For More Information:

Anthony Frogameni c: 407-284-7257 afrogameni@optimal-outcomes.com

### LOCATION MAP & SITE PLAN





# SITE HIGHLIGHTS

- Northbound and Southbound access from HWY-27 via Pedalers Pond Blvd.
- 12,000+ SF medical office building and drive-thru concept available
- Ample surface parking
- Site is cleared and ready for development with utilities available
- Favorable C-3 (Highway Commercial) zoning in City of Lake Wales

|        | 2024 General<br>Population | 2024 Number of<br>Households | 2024 Avg. Household<br>Income |   |
|--------|----------------------------|------------------------------|-------------------------------|---|
| 1-MILE | 3,254                      | 1,351                        | \$68,993                      |   |
| 3-MILE | 20,110                     | 8,864                        | \$67,326                      |   |
| 5-MILE | 57,372                     | 23,272