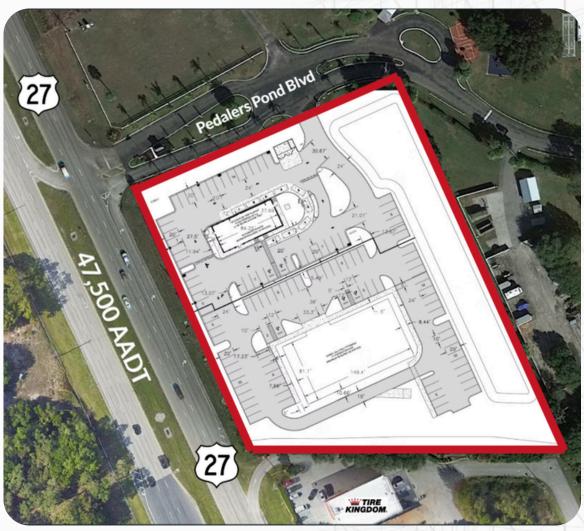

### LOCATION MAP & SITE PLAN

# SITE HIGHLIGHTS

- Northbound and Southbound access from HWY-27 via Pedalers Pond Blvd.
- 12,000+ SF medical office building and drive-thru concept available
- Ample surface parking
- Site is cleared and ready for development with utilities available
- Favorable C-3 (Highway Commercial) zoning in City of Lake Wales