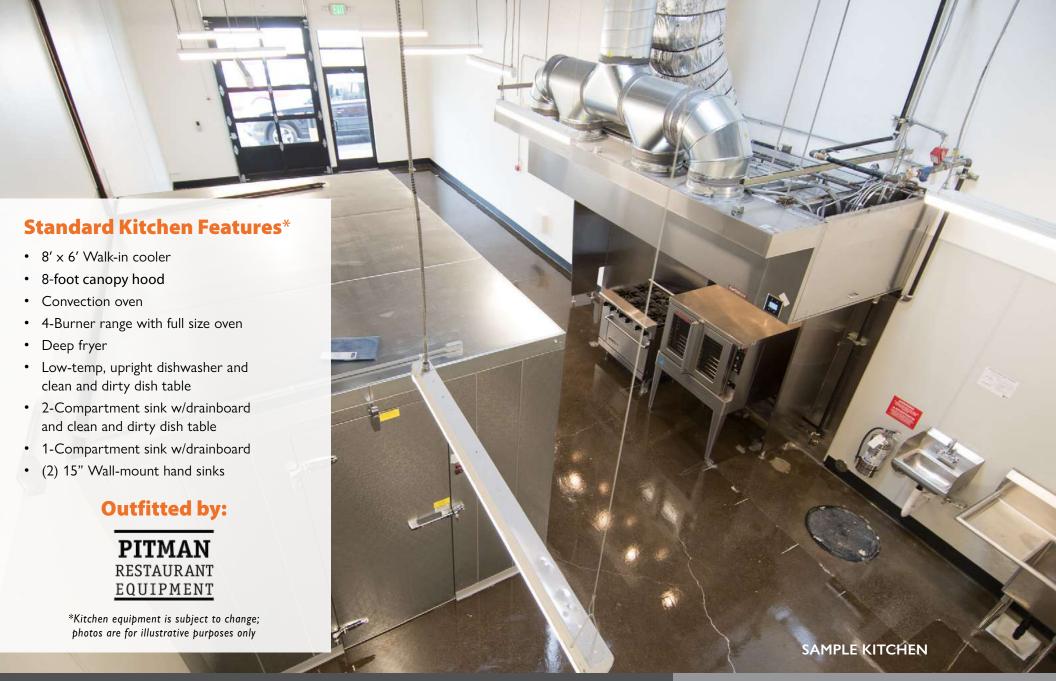

### **Property Details**

- Two equipped production kitchens with prep areas
- Storage area
- Private ADA restrooms
- Covered loading / parking area
- Second floor apartment
- 5,100 Sq Ft fenced backyard with raised beds
- Wi-Fi and 24/7 alarm system
- · High speed fiber internet