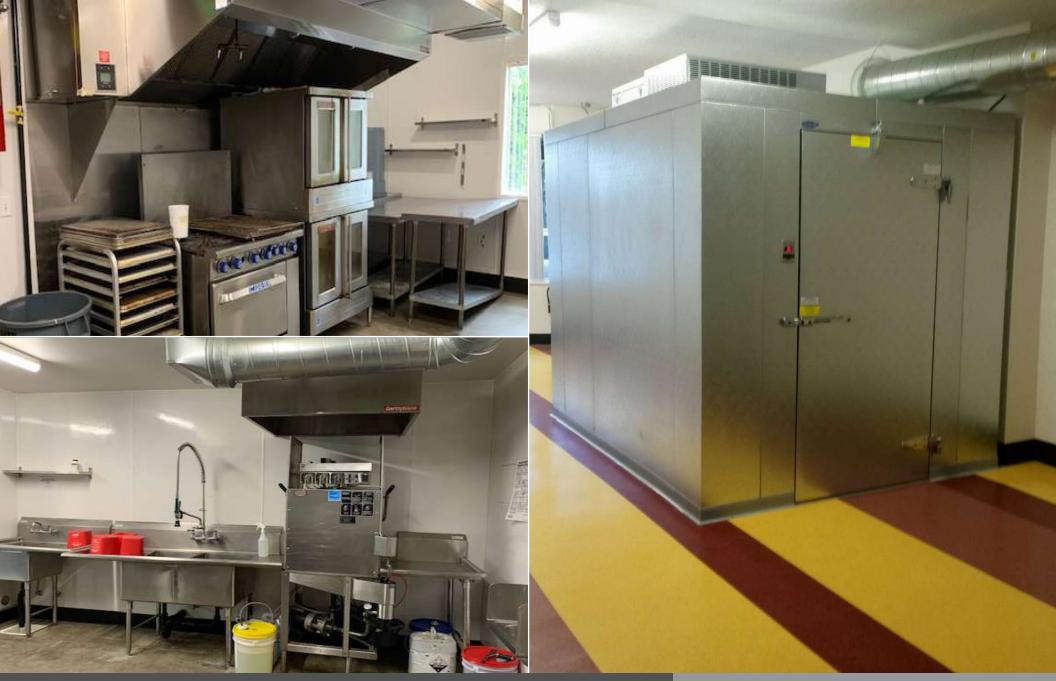

# **FOR LEASE**

**Located in the NE Broadway/Irvington Neighborhood,** Haleakala Building features two fully equipped production kitchens with additional space for prep or office work. A covered loading and parking area on the side of the building make managing distribution a breeze and an additional bonus of a backyard with raised beds suit a culinary business with farm to table in mind. Being situated ½ mile from the Banfield Expressway, only a few blocks from the Grand Park Village Project, and next door to Fred Meyer, your business will enjoy easy access to customers, preferred vendors, and distributors. There are 6 major grocery stores within a mile!

### **Property Details**

- Two equipped production kitchens with prep areas
- Storage area
- Private ADA restrooms
- Covered loading / parking area
- Second floor apartment
- 5,100 Sq Ft fenced backyard with raised beds
- Wi-Fi and 24/7 alarm system
- · High speed fiber internet