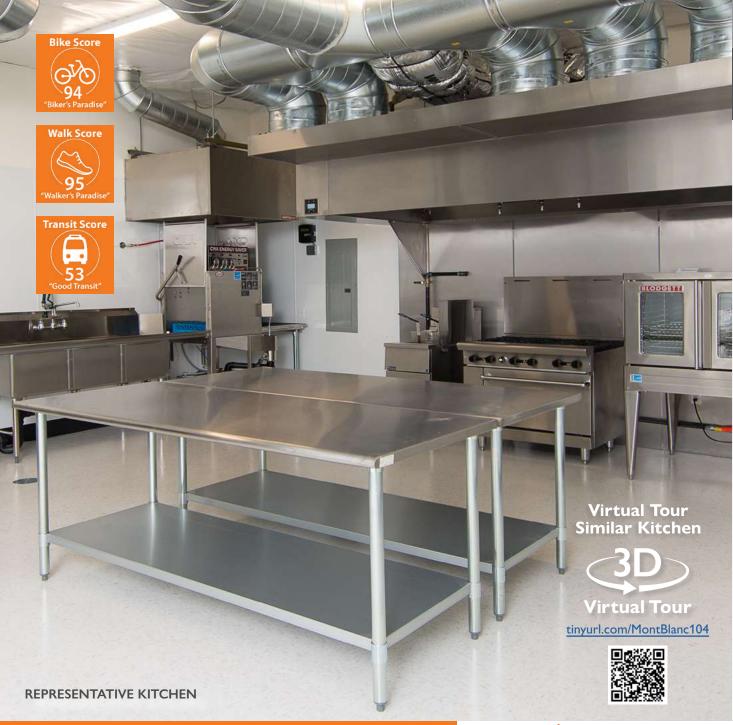

# **FOR LEASE**

**Located in the NE Broadway/Irvington Neighborhood,** Haleakala Building features two fully equipped production kitchens with additional space for prep or office work. A covered loading and parking area on the side of the building make managing distribution a breeze and an additional bonus of a backyard with raised beds suit a culinary business with farm to table in mind. Being situated ½ mile from the Banfield Expressway, only a few blocks from the Grand Park Village Project, and next door to Fred Meyer, your business will enjoy easy access to customers, preferred vendors, and distributors. There are 6 major grocery stores within a mile!

### **Property Details**

- Two equipped production kitchens with prep areas
- Storage area
- Private ADA restrooms
- Covered loading / parking area
- Second floor apartment
- 5,100 Sq Ft fenced backyard with raised beds
- Wi-Fi and 24/7 alarm system
- · High speed fiber internet