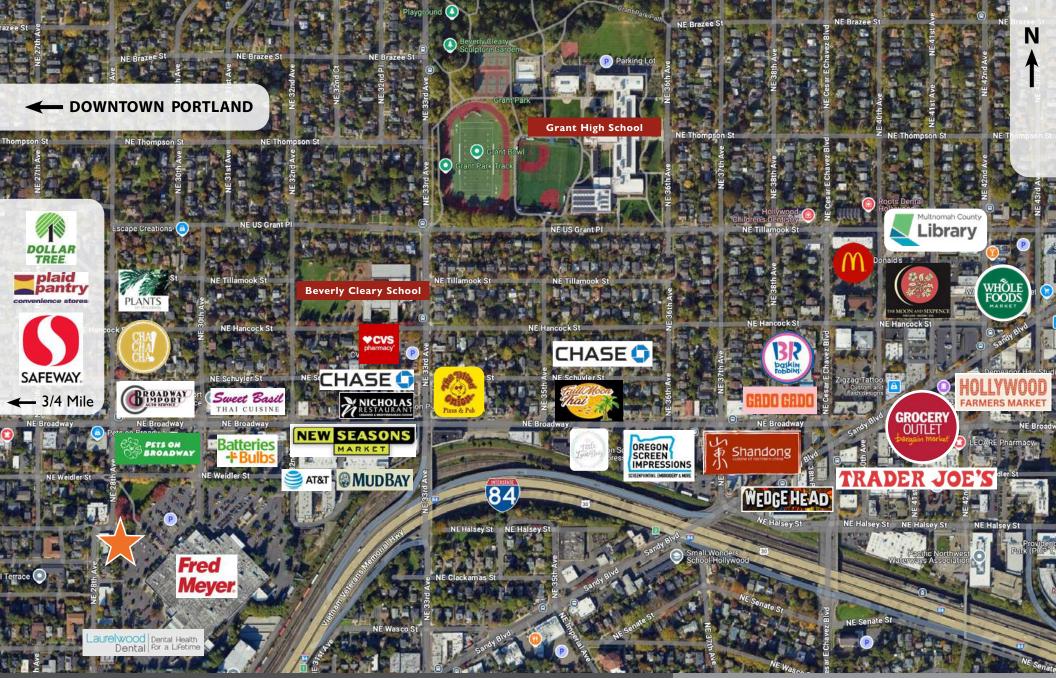

### **Easy Site Access**

- Located in Irvington/Broadway
- Blocks from NE Broadway and 33rd
- 1/2 Mile from I-84 on-ramp
- 3 Blocks from Grant Park Village Project
- 8 Minutes from downtown PDX
- 5 Minutes from Lloyd Center
- 3 Miles from SE Powell Blvd
- 8 Minutes from Hwy 205

### **Nearby Distribution Outlets**

New Seasons 3 blocks
Fred Meyer Next door
Safeway 0.8 miles
Trader Joe's 0.8 miles
Whole Foods 0.8 miles

Tricia Anderson

tricia@northrimpdx.com 503.525.1927