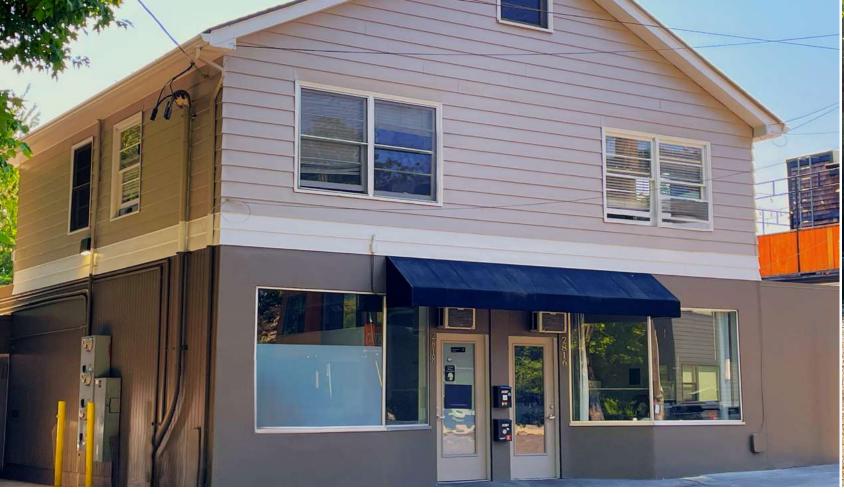

Haleakala Building 2816 NE Halsey Street, Portland OR 97232

# **FOR LEASE**

**Located in the NE Broadway/Irvington Neighborhood,** Haleakala Building features two fully equipped production kitchens with additional space for prep or office work. A covered loading and parking area on the side of the building make managing distribution a breeze and an additional bonus of a backyard with raised beds suit a culinary business with farm to table in mind. Being situated ½ mile from the Banfield Expressway, only a few blocks from the Grand Park Village Project, and next door to Fred Meyer, your business will enjoy easy access to customers, preferred vendors, and distributors. There are 6 major grocery stores within a mile!

# PRODUCTION AND CATERING KITCHENS IN NE PORTLAND

Haleakala Building 2816 NE Halsey Street, Portland OR 97232

### **Property Details**

- Two equipped production kitchens with prep areas
- Storage area
- Private ADA restrooms
- Covered loading / parking area
- Second floor apartment
- 5,100 Sq Ft fenced backyard with raised beds
- Wi-Fi and 24/7 alarm system
- · High speed fiber internet

### **Easy Site Access**

- Located in Irvington/Broadway
- Blocks from NE Broadway and 33rd
- 1/2 Mile from I-84 on-ramp
- 3 Blocks from Grant Park Village Project
- 8 Minutes from downtown PDX
- 5 Minutes from Lloyd Center
- 3 Miles from SE Powell Blvd
- 8 Minutes from Hwy 205