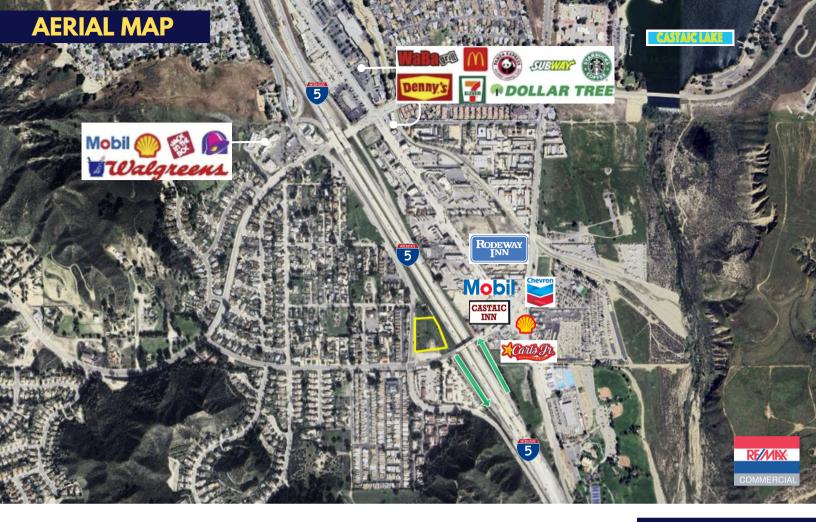

## **PARCEL MAP**

| Population                 |        |        |         |
|----------------------------|--------|--------|---------|
|                            | 3 mile | 5 mile | 10 mile |
| 2020 Population            | 19,444 | 45,575 | 210,710 |
| 2024 Population            | 18,077 | 41,966 | 198,311 |
| 2029 Population Projection | 17,369 | 40,239 | 191,069 |
| Annual Growth 2020-2024    | -1.8%  | -2.0%  | -1.5%   |
| Annual Growth 2024-2029    | -0.8%  | -0.8%  | -0.7%   |
| Median Age                 | 40.5   | 39.4   | 40.4    |