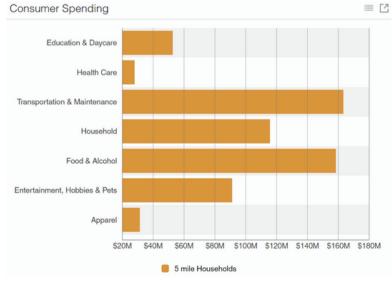

|           |           |
|-------------------------|-----------|-----------|-----------|
|                         | 3 mile    | 5 mile    | 10 mile   |
| Avg Household Income    | \$152,856 | \$159,146 | \$144,971 |
| Median Household Income | \$130,375 | \$133,252 | \$121,366 |
| < \$25,000              | 373       | 865       | 5,518     |
| \$25,000 - 50,000       | 494       | 968       | 6,916     |
| \$50,000 - 75,000       | 435       | 997       | 6,629     |
| \$75,000 - 100,000      | 594       | 1,478     | 7,206     |
| \$100,000 - 125,000     | 840       | 1,966     | 7,670     |
| \$125,000 - 150,000     | 500       | 1,189     | 6,306     |
| \$150,000 - 200,000     | 1,152     | 2,374     | 10,835    |
| \$200,000+              | 1,299     | 3,496     | 14,569    |