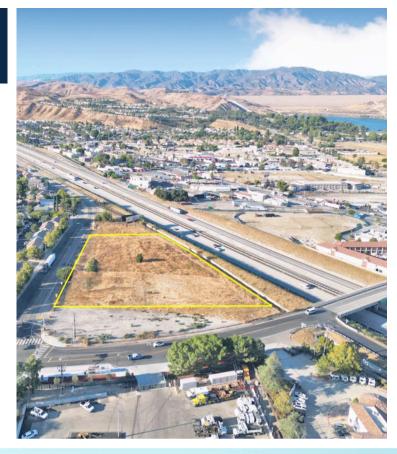

# PROPERTY DESCRIPTION

**Subject Property:** 31426 The Old Rd.,

Castaic, CA 91384

**Total Lot Size:** ± 2.06 AC (89,438 SF)

**Zoning:** LCC3\*

**Property Type:** Commercial

**APN:** 2865-010-029

2865-010-030

## **PARCEL MAP**

| Population                 |        |        |         |
|----------------------------|--------|--------|---------|
|                            | 3 mile | 5 mile | 10 mile |
| 2020 Population            | 19,444 | 45,575 | 210,710 |
| 2024 Population            | 18,077 | 41,966 | 198,311 |
| 2029 Population Projection | 17,369 | 40,239 | 191,069 |
| Annual Growth 2020-2024    | -1.8%  | -2.0%  | -1.5%   |
| Annual Growth 2024-2029    | -0.8%  | -0.8%  | -0.7%   |
| Median Age                 | 40.5   | 39.4   | 40.4    |