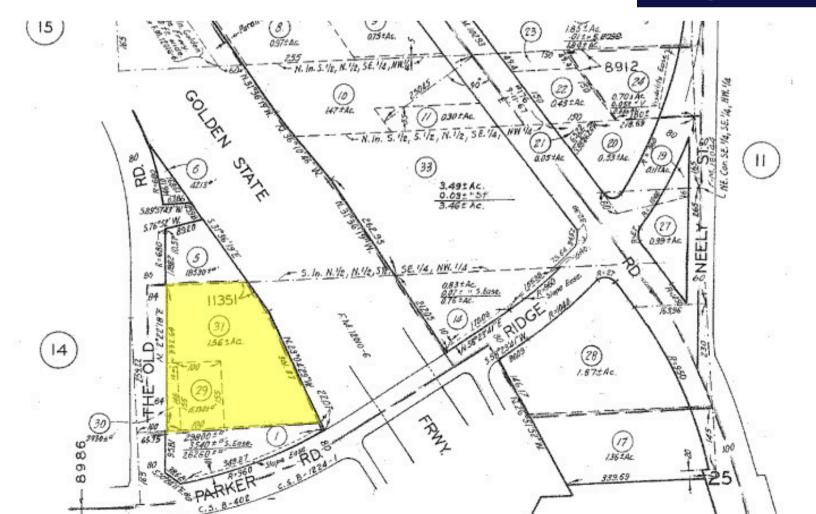

## **PARCEL MAP**

| Population                 |        |        |         |
|----------------------------|--------|--------|---------|
|                            | 3 mile | 5 mile | 10 mile |
| 2020 Population            | 19,444 | 45,575 | 210,710 |
| 2024 Population            | 18,077 | 41,966 | 198,311 |
| 2029 Population Projection | 17,369 | 40,239 | 191,069 |
| Annual Growth 2020-2024    | -1.8%  | -2.0%  | -1.5%   |
| Annual Growth 2024-2029    | -0.8%  | -0.8%  | -0.7%   |
| Median Age                 | 40.5   | 39.4   | 40.4    |