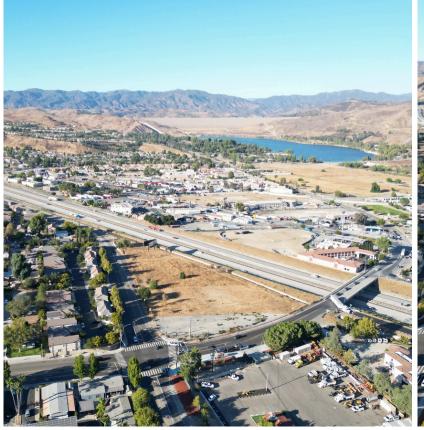

## **± 2.06 AC DEVELOPMENT OPPORTUNITY WITH FREEWAY EXPOSURE**

31426 THE OLD RD, CASTAIC, CA 91384

## OVER 400 FT OF CA 5 FREEWAY EXPOSURE DIRECT OF CA 5 FWY ON-RAMP

THE MOST PRIME FREEWAY VISIBLE LAND IN CASTAIC, CA