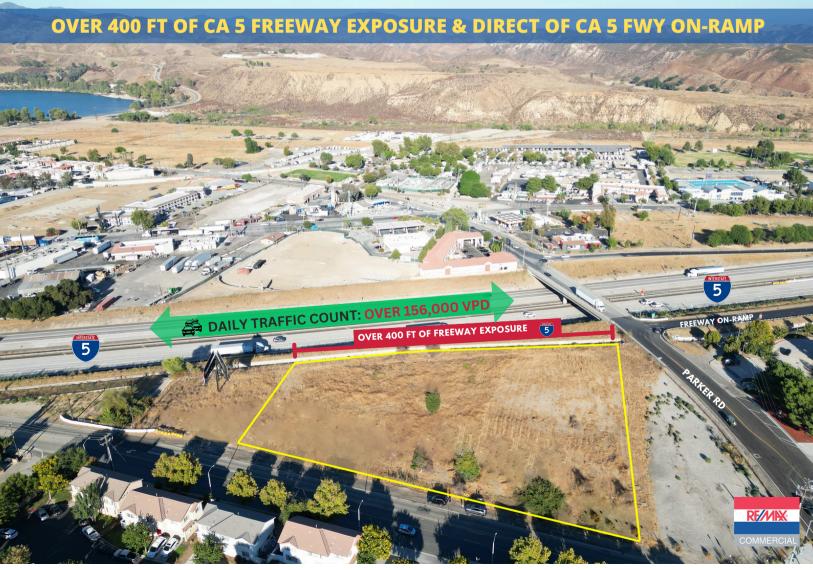

## OVER 400 FT OF CA 5 FREEWAY EXPOSURE DIRECT OF CA 5 FWY ON-RAMP

THE MOST PRIME FREEWAY VISIBLE LAND IN CASTAIC, CA

## **INVESTMENT HIGHLIGHTS**

- PRIME LOCATION WITH OVER 400 FT OF CA 5 FREEWAY EXPOSURE
- DIRECT IN FRONT OF CA 5 FWY ON-RAMP
- CA 1-5 FREEWAY IS THE STATE'S MAJOR NORTH-SOUTH ARTERY FOR TRANSPORTATION AND COMMUTING
- HIGH TRAFFIC COUNT WITH A DAILY TRAFFIC COUNT OF OVER 156,000 VEHICLES PER DAY (VPD)