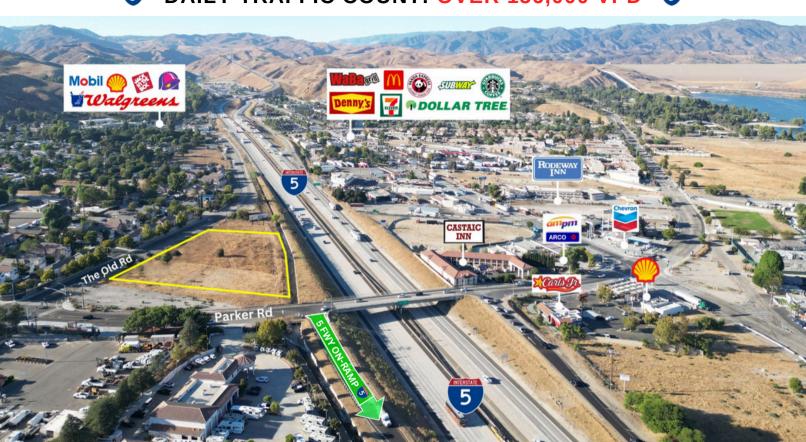

## OVER 400 FT OF CA 5 FREEWAY EXPOSURE DIRECT OF CA 5 FWY ON-RAMP

THE MOST PRIME FREEWAY VISIBLE LAND IN CASTAIC, CA

## **INVESTMENT HIGHLIGHTS**

- PRIME LOCATION WITH OVER 400 FT OF CA 5 FREEWAY EXPOSURE
- DIRECT IN FRONT OF CA 5 FWY ON-RAMP
- CA 1-5 FREEWAY IS THE STATE'S MAJOR NORTH-SOUTH ARTERY FOR TRANSPORTATION AND COMMUTING
- HIGH TRAFFIC COUNT WITH A DAILY TRAFFIC COUNT OF OVER 156,000 VEHICLES PER DAY (VPD)