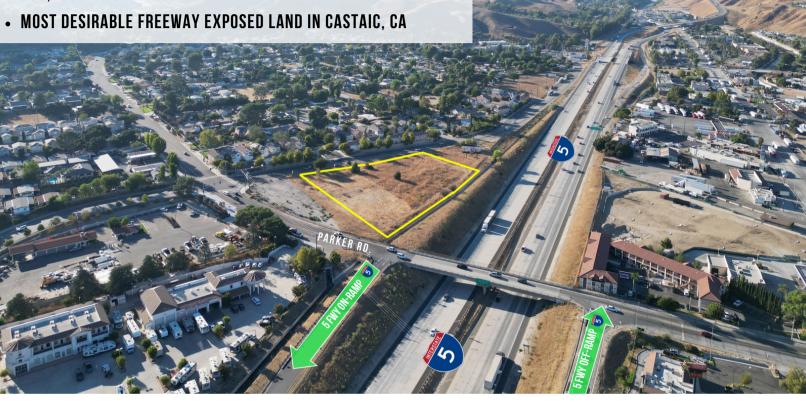

## **± 2.06 AC DEVELOPMENT OPPORTUNITY WITH FREEWAY EXPOSURE**

31426 THE OLD RD, CASTAIC, CA 91384

## OVER 400 FT OF CA 5 FREEWAY EXPOSURE DIRECT OF CA 5 FWY ON-RAMP

THE MOST PRIME FREEWAY VISIBLE LAND IN CASTAIC, CA

## **INVESTMENT HIGHLIGHTS**

- PRIME LOCATION WITH OVER 400 FT OF CA 5 FREEWAY EXPOSURE
- DIRECT IN FRONT OF CA 5 FWY ON-RAMP
- CA 1-5 FREEWAY IS THE STATE'S MAJOR NORTH-SOUTH ARTERY FOR TRANSPORTATION AND COMMUTING
- HIGH TRAFFIC COUNT WITH A DAILY TRAFFIC COUNT OF OVER 156,000 VEHICLES PER DAY (VPD)