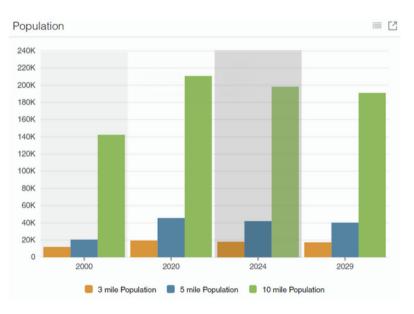

## **PARCEL MAP**

| Population                 |        |        |         |
|----------------------------|--------|--------|---------|
|                            | 3 mile | 5 mile | 10 mile |
| 2020 Population            | 19,444 | 45,575 | 210,710 |
| 2024 Population            | 18,077 | 41,966 | 198,311 |
| 2029 Population Projection | 17,369 | 40,239 | 191,069 |
| Annual Growth 2020-2024    | -1.8%  | -2.0%  | -1.5%   |
| Annual Growth 2024-2029    | -0.8%  | -0.8%  | -0.7%   |
| Median Age                 | 40.5   | 39.4   | 40.4    |