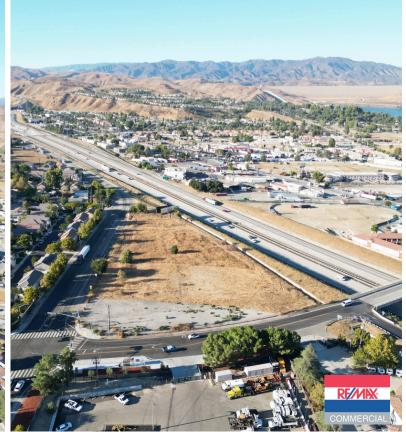

## **± 2.06 AC DEVELOPMENT OPPORTUNITY WITH FREEWAY EXPOSURE**

31426 THE OLD RD, CASTAIC, CA 91384

## OVER 400 FT OF CA 5 FREEWAY EXPOSURE DIRECT OF CA 5 FWY ON-RAMP

THE MOST PRIME FREEWAY VISIBLE LAND IN CASTAIC, CA