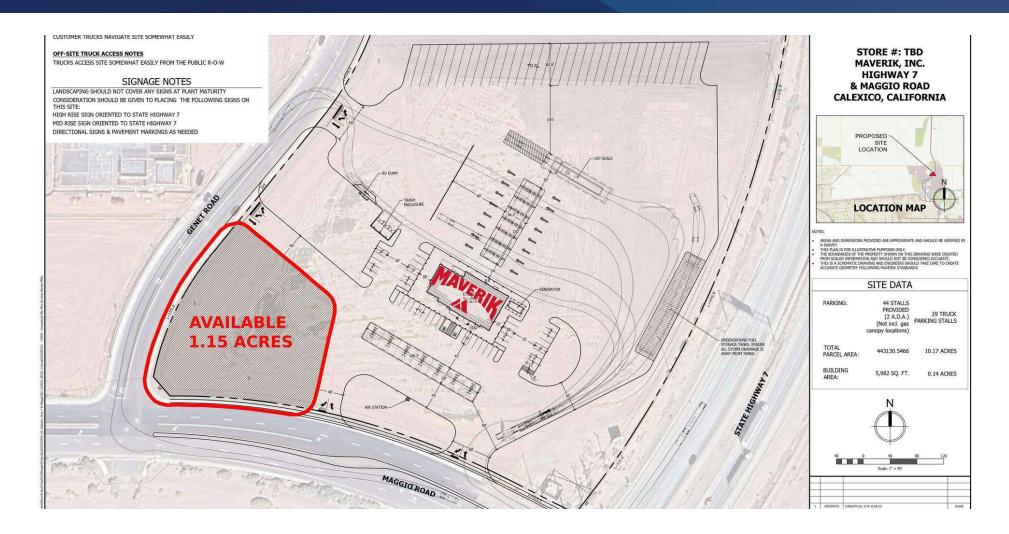

#### **PROPERTY DESCRIPTION**

Subject Property is 1.15 Acres just west of a proposed Maverik Gas Station. Nearby tenants include: Speedway Gas, Gas Mart, Hilton Hotel, Jack in the Box, and 1.1 million square feet of Industrial Park.

#### **PROPERTY HIGHLIGHTS**

- Approx. 1 mile North of the U.S./Mexico boarder
- New ground up development which includes separate industrial building totaling 1.1 million square feet
- Great access and synergy with Maverik Gas Station, Hilton Hotel, and restaurants.

#### **OFFERING SUMMARY**

| Lot Size: | 1.15 Acres |
|-----------|------------|
|-----------|------------|

**Bill Gilmore** 

818 949 5243 bgilmore@coldwellbanker.com CalDRE #00955844

**Bill Gilmore** 

818 949 5243 bgilmore@coldwellbanker.com CalDRE #00955844