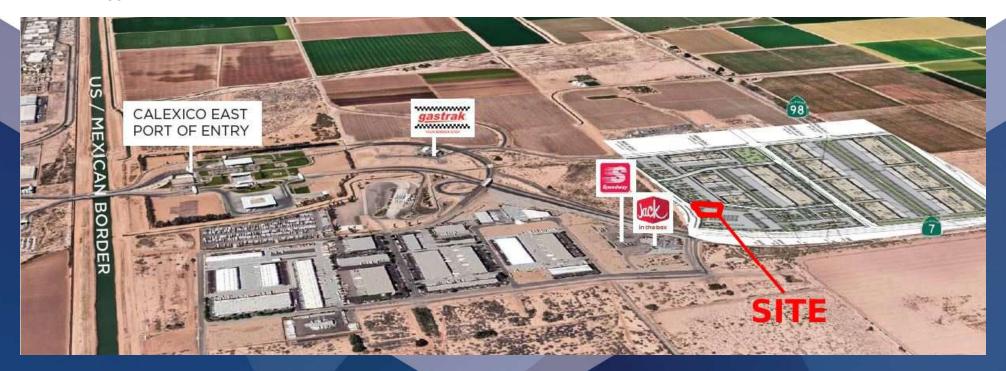

#### **PROPERTY DESCRIPTION**

Subject Property is 1.15 Acres just west of a proposed Maverik Gas Station. Nearby tenants include: Speedway Gas, Gas Mart, Hilton Hotel, Jack in the Box, and 1.1 million square feet of Industrial Park.

#### **PROPERTY HIGHLIGHTS**

- Approx. 1 mile North of the U.S./Mexico boarder
- New ground up development which includes separate industrial building totaling 1.1 million square feet
- Great access and synergy with Maverik Gas Station, Hilton Hotel, and restaurants.