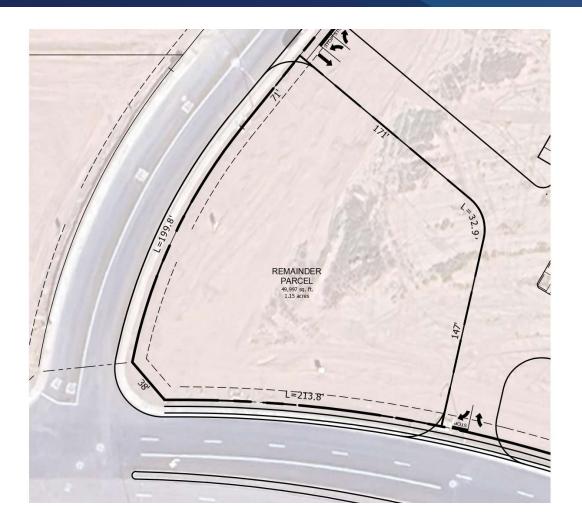

### **AVAILABLE - PRIME RESTAURANT, CAR WASH & RETAIL PADS**

NEC OF Maggio Road & Genert Road Calexico, CA 92231

SITE SIZE

1.15 Acres

Bill Gilmore 818 949 5243 bgilmore@coldwellbanker.com CalDRE #00955844

#### **OFFERING SUMMARY**

| Lot Size: | 1.15 Acres |
|-----------|------------|
|-----------|------------|

**Bill Gilmore** 

818 949 5243 bgilmore@coldwellbanker.com CalDRE #00955844

**Bill Gilmore** 

818 949 5243 bgilmore@coldwellbanker.com CalDRE #00955844