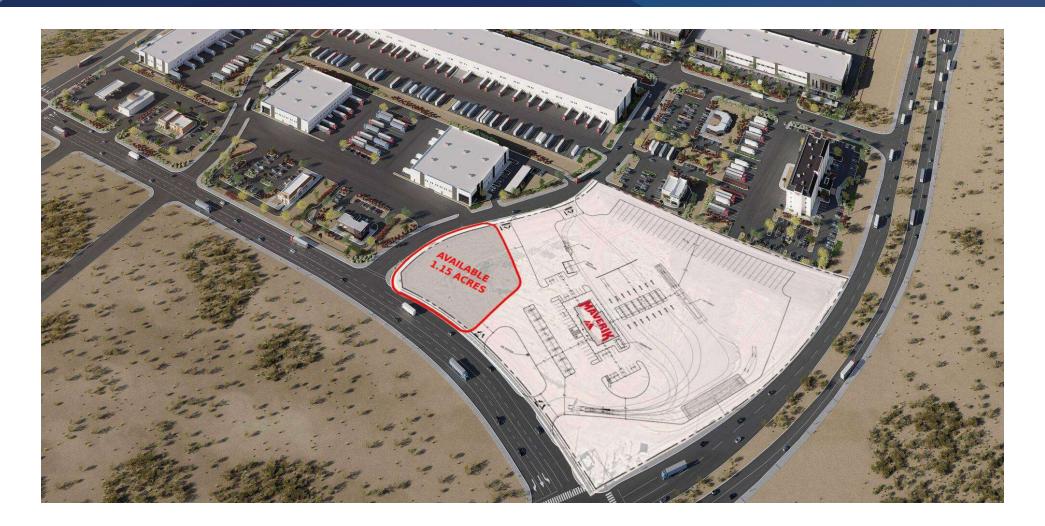

#### **PROPERTY DESCRIPTION**

Subject Property is 1.15 Acres just west of a proposed Maverik Gas Station. Nearby tenants include: Speedway Gas, Gas Mart, Hilton Hotel, Jack in the Box, and 1.1 million square feet of Industrial Park.

#### **PROPERTY HIGHLIGHTS**

- Approx. 1 mile North of the U.S./Mexico boarder
- New ground up development which includes separate industrial building totaling 1.1 million square feet
- Great access and synergy with Maverik Gas Station, Hilton Hotel, and restaurants.