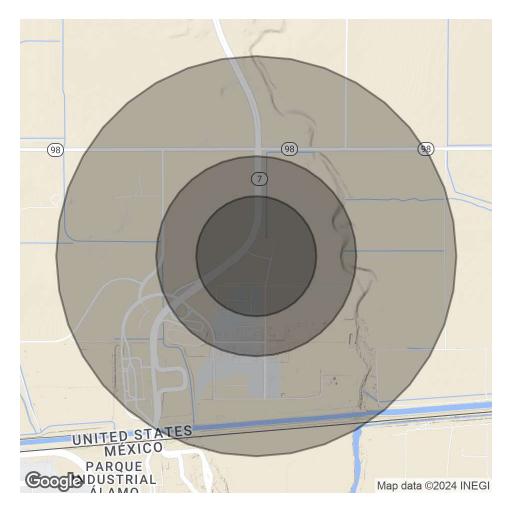

### AVAILABLE - PRIME RESTAURANT, CAR WASH & RETAIL PADS

Calexico, CA 92231

Demographics data derived from AlphaMap

| DEMOGRAPHICS      | 1 MILE   | 3 MILES  | 5 MILES  |
|-------------------|----------|----------|----------|
| Total Households  | 0        | 143      | 247      |
| Average HH Income | \$91,814 | \$91,927 | \$97,403 |