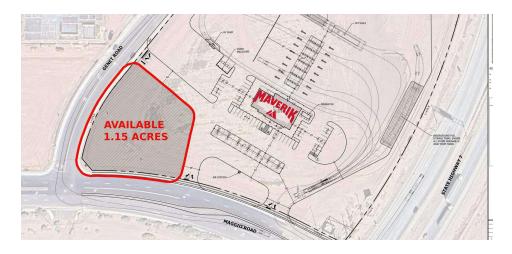

#### **PROPERTY DESCRIPTION**

Subject Property is 1.15 Acres just west of a proposed Maverik Gas Station. Nearby tenants include: Speedway Gas, Gas Mart, Hilton Hotel, Jack in the Box, and 1.1 million square feet of Industrial Park.

#### **OFFERING SUMMARY**

| Lot Size: | 1.15 Acres |
|-----------|------------|
|-----------|------------|

**Bill Gilmore** 

818 949 5243 bgilmore@coldwellbanker.com CalDRE #00955844

**Bill Gilmore** 

818 949 5243 bgilmore@coldwellbanker.com CalDRE #00955844