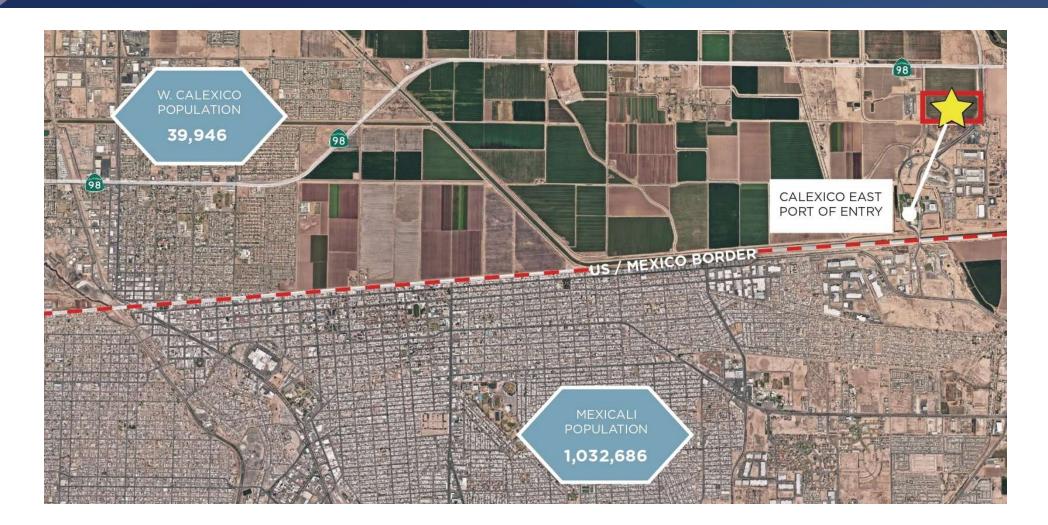

#### **PROPERTY DESCRIPTION**

Subject Property is 1.15 Acres just west of a proposed Maverik Gas Station. Nearby tenants include: Speedway Gas, Gas Mart, Hilton Hotel, Jack in the Box, and 1.1 million square feet of Industrial Park.

#### **PROPERTY HIGHLIGHTS**

- Approx. 1 mile North of the U.S./Mexico boarder
- New ground up development which includes separate industrial building totaling 1.1 million square feet
- Great access and synergy with Maverik Gas Station, Hilton Hotel, and restaurants.