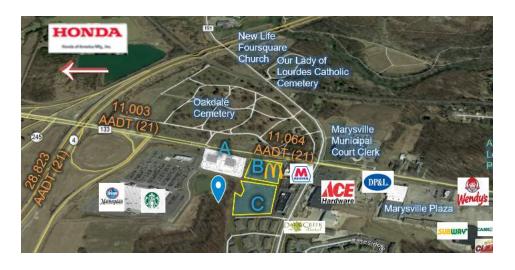

#### LOCATION DESCRIPTION

This development is adjacent to a 123,662± Kroger Marketplace. Close proximity to Nature Preserve. Average daily traffic volume of 28k on SR-33. Marysville has seen a lot of growth in recent years with announcements of 33 Innovation Park a 200± acre industrial park and Woodside a mixed-use community with 856± existing/planned multifamily units.

### **PROPERTY HIGHLIGHTS**

- Lot C (3.122± acres) is available for sale, ground lease or build-to-suit
- Zoned Suburban Commercial (SCD)
- · Utilities in place to property
- Adjacent to 123,662± Kroger Marketplace and in close proximity to Nature Preserve
- Great potential for big box/outlots/office/medical/multifamily
- · Lot A has been sold for proposed retail center
- · Lot B has been sold to McDonald's