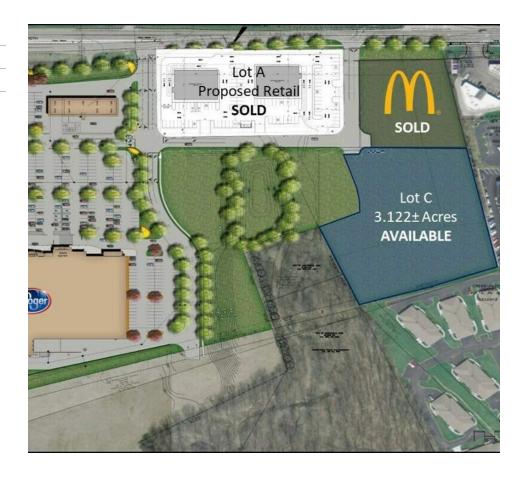

### **PROPERTY HIGHLIGHTS**

- Lot C (3.122± acres) is available for sale, ground lease or build-to-suit
- Zoned Suburban Commercial (SCD)
- · Utilities in place to property
- Adjacent to 123,662± Kroger Marketplace and in close proximity to Nature Preserve
- Great potential for big box/outlots/office/medical/multifamily
- · Lot A has been sold for proposed retail center
- · Lot B has been sold to McDonald's

# OF LOTS 3 | TOTAL LOT SIZE 3.122 ACRES | TOTAL LOT PRICE \$315,000 / ACRE | BEST USE

| STATUS    | LOT# | SUB-TYPE | SIZE        | PRICE            |
|-----------|------|----------|-------------|------------------|
| Sold      | Α    | Retail   | 2.206 Acres | N/A              |
| Sold      | В    | Retail   | 1.349 Acres | N/A              |
| Available | С    | Retail   | 3.122 Acres | \$315,000 / Acre |