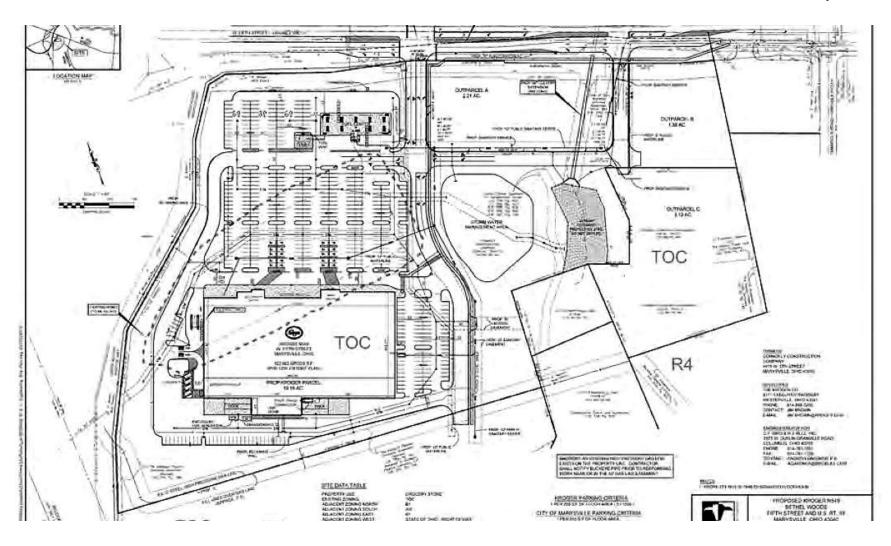

### **PROPERTY HIGHLIGHTS**

- Lot C (3.122± acres) is available for sale, ground lease or build-to-suit
- Zoned Suburban Commercial (SCD)
- · Utilities in place to property
- Adjacent to 123,662± Kroger Marketplace and in close proximity to Nature Preserve
- Great potential for big box/outlots/office/medical/multifamily
- · Lot A has been sold for proposed retail center
- · Lot B has been sold to McDonald's

# OF LOTS 3 | TOTAL LOT SIZE 3.122 ACRES | TOTAL LOT PRICE \$315,000 / ACRE | BEST USE

| STATUS    | LOT# | SUB-TYPE | SIZE        | PRICE            |
|-----------|------|----------|-------------|------------------|
| Sold      | Α    | Retail   | 2.206 Acres | N/A              |
| Sold      | В    | Retail   | 1.349 Acres | N/A              |
| Available | С    | Retail   | 3.122 Acres | \$315,000 / Acre |