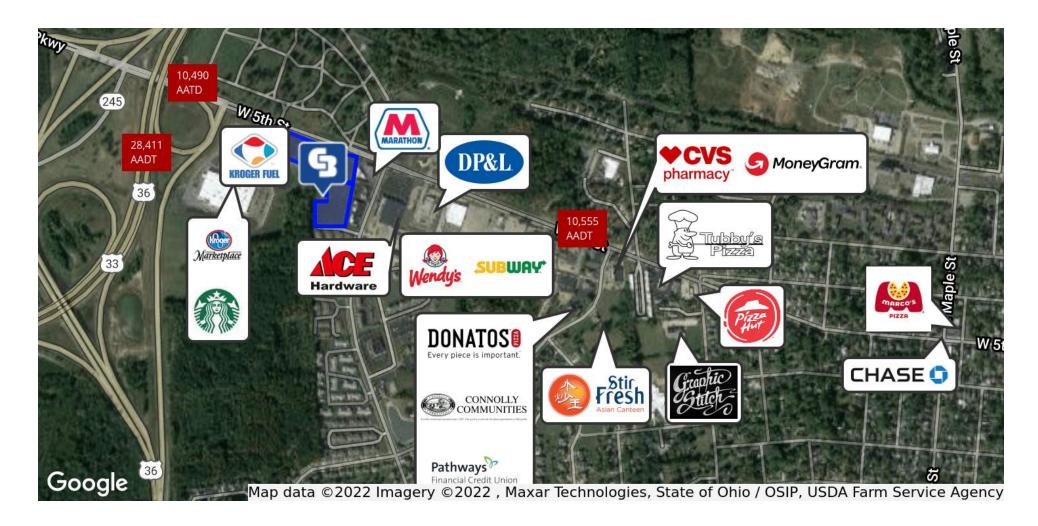

#### LOCATION DESCRIPTION

This development is adjacent to a 123,662± Kroger Marketplace. Close proximity to Nature Preserve. Average daily traffic volume of 28k on SR-33. Marysville has seen a lot of growth in recent years with announcements of 33 Innovation Park a 200± acre industrial park and Woodside a mixed-use community with 856± existing/planned multifamily units.

### **PROPERTY HIGHLIGHTS**

- Lot C (3.122± acres) is available for sale, ground lease or build-to-suit
- Zoned Suburban Commercial (SCD)
- · Utilities in place to property
- Adjacent to 123,662± Kroger Marketplace and in close proximity to Nature Preserve
- Great potential for big box/outlots/office/medical/multifamily
- · Lot A has been sold for proposed retail center
- · Lot B has been sold to McDonald's

\$176,794

\$197,074

<sup>\*</sup> Demographic data derived from 2020 ACS - US Census

| TRAFFIC COUNTS CROSS STREETS                        | DIRECTION | YEAR | COUNTS      |
|-----------------------------------------------------|-----------|------|-------------|
| W 5th St SE of US-33/36                             | 2-way     | 2020 | 10,555 ADDT |
| Ramp from US-33 WB to<br>Northwest Pkwy / W 5th Ave | Ramp      | 2021 | 4,735 AADT  |
| US-33/5th St                                        | 2-way     | 2020 | 28,411 AADT |