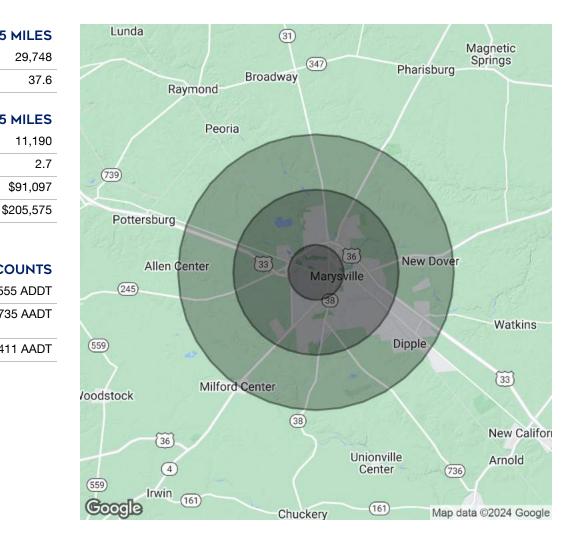

### **BETHEL WOODS OUTLOTS**

0 W 5th St Marysville, OH 43040

| POPULATION                           | 1 MILE              | 3 MILES              | 5 MILES               |
|--------------------------------------|---------------------|----------------------|-----------------------|
| Total Population                     | 6,796               | 21,237               | 29,748                |
| Average Age                          | 37.7                | 38                   | 37.6                  |
|                                      |                     |                      |                       |
| HOUSEHOLDS & INCOME                  | 1 MILE              | 3 MILES              | 5 MILES               |
| HOUSEHOLDS & INCOME Total Households | <b>1 MILE</b> 2,709 | <b>3 MILES</b> 7,848 | <b>5 MILES</b> 11,190 |
|                                      |                     |                      |                       |

\$176,794

\$197,074

<sup>\*</sup> Demographic data derived from 2020 ACS - US Census

| TRAFFIC COUNTS CROSS STREETS                        | DIRECTION | YEAR | COUNTS      |
|-----------------------------------------------------|-----------|------|-------------|
| W 5th St SE of US-33/36                             | 2-way     | 2020 | 10,555 ADDT |
| Ramp from US-33 WB to<br>Northwest Pkwy / W 5th Ave | Ramp      | 2021 | 4,735 AADT  |
| US-33/5th St                                        | 2-way     | 2020 | 28,411 AADT |