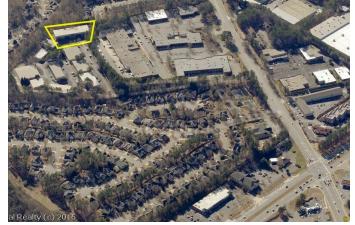

# Imagery ©2023 Maxar Technologies, U.S. Geological Survey, USDA/FPAC/GEO

# **DEMOGRAPHICS MAP & REPORT**

| POPULATION           | 0.5 MILES | 1 MILE | 1.5 MILES |
|----------------------|-----------|--------|-----------|
| Total Population     | 1,078     | 5,482  | 15,818    |
| Average Age          | 38.0      | 37.3   | 37.0      |
| Average Age (Male)   | 36.3      | 35.2   | 35.4      |
| Average Age (Female) | 38.4      | 37.6   | 37.8      |

| HOUSEHOLDS & INCOME | 0.5 MILES | 1 MILE    | 1.5 MILES |
|---------------------|-----------|-----------|-----------|
| Total Households    | 453       | 2,119     | 5,766     |
| # of Persons per HH | 2.4       | 2.6       | 2.7       |
| Average HH Income   | \$107,167 | \$107,251 | \$109,447 |
| Average House Value | \$334,794 | \$317,633 | \$300,981 |

\* Demographic data derived from 2020 ACS - US Census

Industrial • Commercial • Investment 404.942.2000 | kingindustrial.com