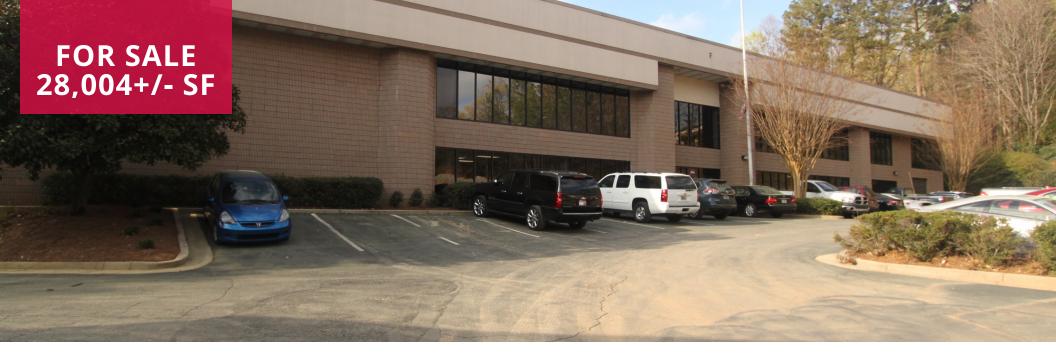

# 3120 MEDLOCK BRIDGE **ROAD** -**BLDG F** PEACHTREE CORNERS, GA 30071

28,004 +/- SF Office/Warehouse For Sale

DOUG BURGGRAAF Vice President 770.601.3620 dburggraaf@kingindustrial.com

CLYDE PURMORT Sales Associate 941.323.0763 cpurmort@kingindustrial.com

#### **PROPERTY HIGHLIGHTS**

- 15,000 +/- SF Ground Level Consisting of 2,200 +/- SF 23' Clear Warehouse, 5,000 +/- 10' Clear Warehouse, Balance of Ground Level Space is Quality Office (potential to demo back)
- 13,000 +/- SF 2nd floor Office/Assembly Space w/Elevator
- 2 Docks with Semi-Truck Access
- 1 Ramp

#### **OFFERING SUMMARY**

dburggraaf@kingindustrial.com

| Sale Price:    | \$2,660,000 |
|----------------|-------------|
| Building Size: | 28,004 SF   |
| Zoning         | M1          |

Industrial • Commercial • Investment 404.942.2000 | kingindustrial.com