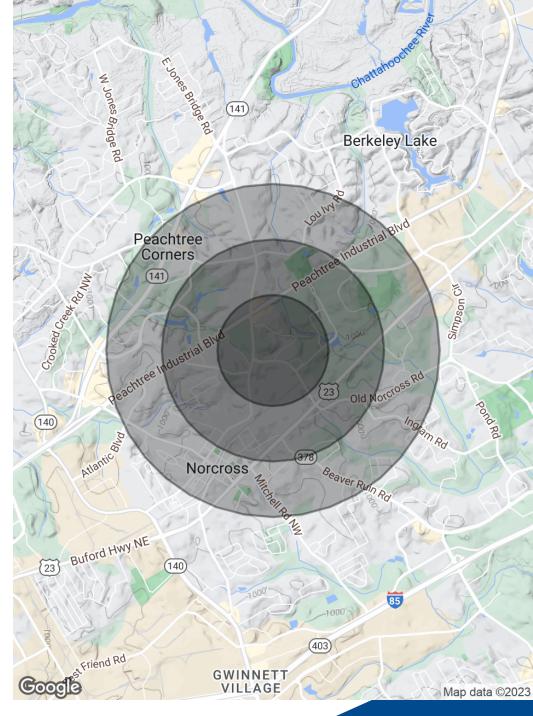

# **DEMOGRAPHICS MAP & REPORT**

| POPULATION           | 0.5 MILES | 1 MILE | 1.5 MILES |
|----------------------|-----------|--------|-----------|
| Total Population     | 1,078     | 5,482  | 15,818    |
| Average Age          | 38.0      | 37.3   | 37.0      |
| Average Age (Male)   | 36.3      | 35.2   | 35.4      |
| Average Age (Female) | 38.4      | 37.6   | 37.8      |

| HOUSEHOLDS & INCOME | 0.5 MILES | 1 MILE    | 1.5 MILES |
|---------------------|-----------|-----------|-----------|
| Total Households    | 453       | 2,119     | 5,766     |
| # of Persons per HH | 2.4       | 2.6       | 2.7       |
| Average HH Income   | \$107,167 | \$107,251 | \$109,447 |
| Average House Value | \$334,794 | \$317,633 | \$300,981 |

\* Demographic data derived from 2020 ACS - US Census

Industrial • Commercial • Investment 404.942.2000 | kingindustrial.com