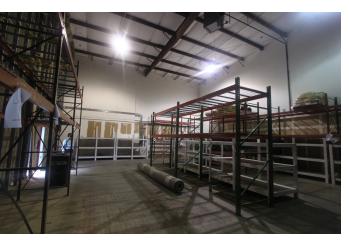

#### **PROPERTY HIGHLIGHTS**

- 15,000 +/- SF Ground Level Consisting of 2,200 +/- SF 23' Clear Warehouse, 5,000 +/- 10' Clear Warehouse, Balance of Ground Level Space is Quality Office (potential to demo back)
- 13,000 +/- SF 2nd floor Office/Assembly Space w/Elevator
- 2 Docks with Semi-Truck Access
- 1 Ramp