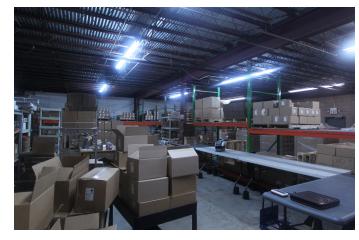

#### **PROPERTY HIGHLIGHTS**

- 15,000 +/- SF Ground Level Consisting of 2,200 +/- SF 23' Clear Warehouse, 5,000 +/- 10' Clear Warehouse, Balance of Ground Level Space is Quality Office (potential to demo back)
- 13,000 +/- SF 2nd floor Office/Assembly Space w/Elevator
- 2 Docks with Semi-Truck Access
- 1 Ramp