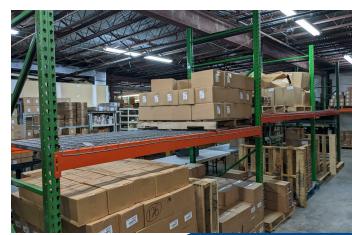

#### **PROPERTY HIGHLIGHTS**

- 15,000 +/- SF Ground Level Consisting of 2,200 +/- SF 23' Clear Warehouse, 5,000 +/- 10' Clear Warehouse, Balance of Ground Level Space is Quality Office (potential to demo back)
- 13,000 +/- SF 2nd floor Office/Assembly Space w/Elevator
- 2 Docks with Semi-Truck Access
- 1 Ramp