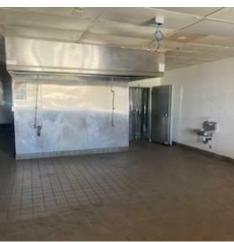

#### **PROPERTY OVERVIEW**

This  $\pm 1,886$  square foot unit was a former Domino's Pizza restaurant space which includes a walk-in cooler, hood with fire suppression, grease trap and one restroom. It is currently configured for takeout and delivery; however, the space can be reconfigured to include dining room space and public access to the restroom. This space requires a \$25,000.00 security deposit.