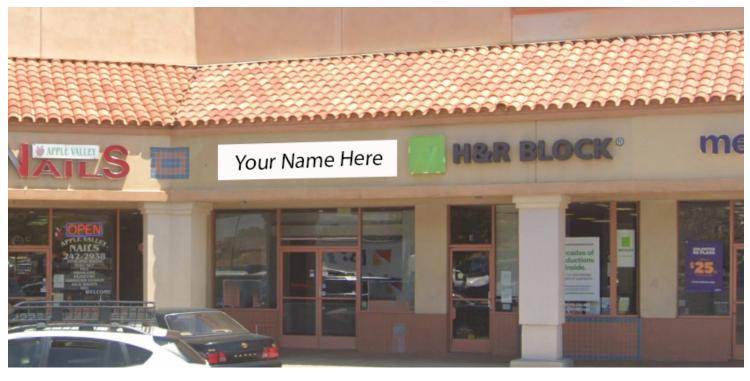

#### **PROPERTY OVERVIEW**

This  $\pm 1,886$  square foot unit was a former Domino's Pizza restaurant space which includes a walk-in cooler, hood with fire suppression, grease trap and one restroom. It is currently configured for takeout and delivery; however, the space can be reconfigured to include dining room space and public access to the restroom. This space requires a \$25,000.00 security deposit.

This unit is adjacent to Chase Bank, Albertsons, Denny's Starbucks, Walmart, H&R Block tax services and is part of a larger retail Shopping Center anchored by The Gym.

\*\*Please note, although we believe that we have sourced accurate data regarding this property. All prospective Buyers/Tenants are advised to satisfy themselves with all aspects of the subject property prior to completing a final purchase or lease agreement.