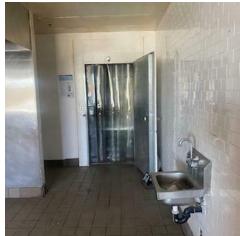

#### **PROPERTY OVERVIEW**

This  $\pm 1,886$  square foot unit was a former Domino's Pizza restaurant space which includes a walk-in cooler, hood with fire suppression, grease trap and one restroom. It is currently configured for takeout and delivery; however, the space can be reconfigured to include dining room space and public access to the restroom. This space requires a \$25,000.00 security deposit.