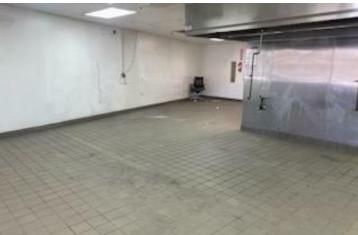

#### **PROPERTY OVERVIEW**

This  $\pm 1,886$  square foot unit was a former Domino's Pizza restaurant space which includes a walk-in cooler, hood with fire suppression, grease trap and one restroom. It is currently configured for takeout and delivery; however, the space can be reconfigured to include dining room space and public access to the restroom. This space requires a \$25,000.00 security deposit.