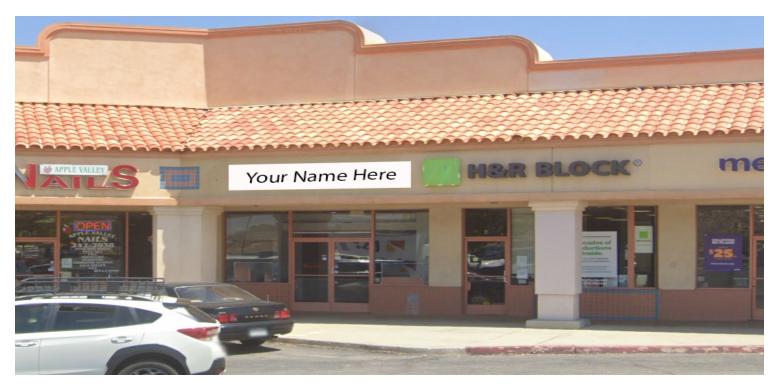

This unit is adjacent to Chase Bank, Albertsons, Denny's Starbucks, Walmart, H&R Block tax services and is part of a larger retail Shopping Center anchored by The Gym.

\*\*Please note, although we believe that we have sourced accurate data regarding this property. All prospective Buyers/Tenants are advised to satisfy themselves with all aspects of the subject property prior to completing a final purchase or lease agreement.