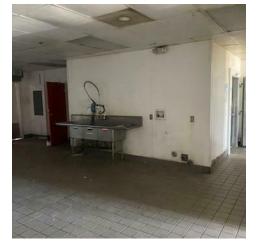

#### **PROPERTY OVERVIEW**

This  $\pm 1,886$  square foot unit was a former Domino's Pizza restaurant space which includes a walk-in cooler, hood with fire suppression, grease trap and one restroom. It is currently configured for takeout and delivery; however, the space can be reconfigured to include dining room space and public access to the restroom. This space requires a \$25,000.00 security deposit.