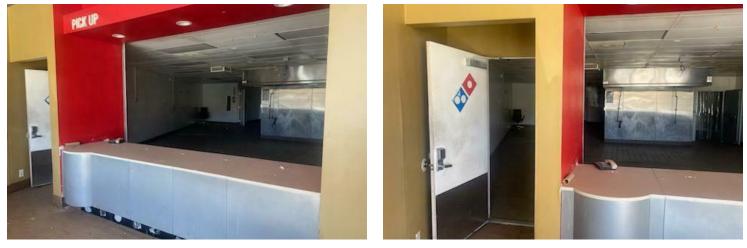

#### **PROPERTY OVERVIEW**

This  $\pm 1,886$  square foot unit was a former Domino's Pizza restaurant space which includes a walk-in cooler, hood with fire suppression, grease trap and one restroom. It is currently configured for takeout and delivery; however, the space can be reconfigured to include dining room space and public access to the restroom. This space requires a \$25,000.00 security deposit.