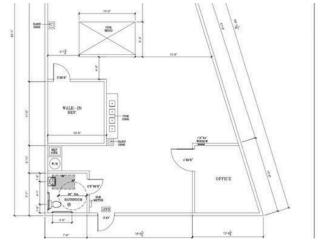

#### **PROPERTY OVERVIEW**

This  $\pm 1,886$  square foot unit was a former Domino's Pizza restaurant space which includes a walk-in cooler, hood with fire suppression, grease trap and one restroom. It is currently configured for takeout and delivery; however, the space can be reconfigured to include dining room space and public access to the restroom. This space requires a \$25,000.00 security deposit.