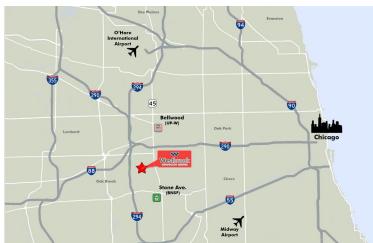

Westbrook is a suburban campus with a city vibe and immediate access to accommodate all of your commuting needs.

TRANSPORTATION MAP

AMENITIES MAP

Today's workplace is always on the move and Westbrook is ahead of the curve with spaces available between 2,000 - 40,000 SF and spec suites ranging from 2,000 - 8,000 SF.