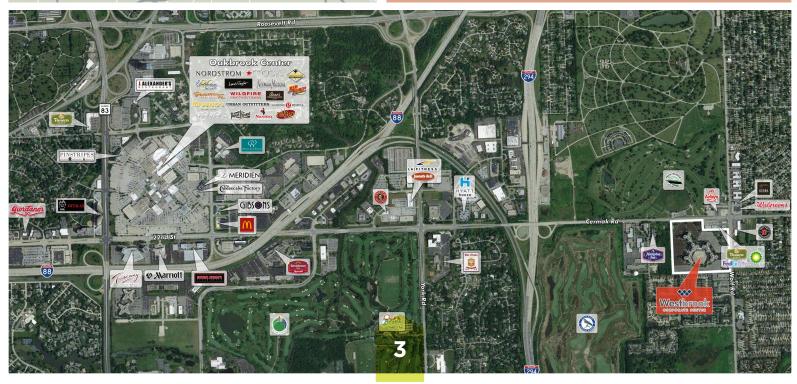

Westbrook is a suburban campus with a city vibe and immediate access to accommodate all of your commuting needs.

TRANSPORTATION MAP

AMENITIES MAP

Today's workplace is always on the move and Westbrook is ahead of the curve with spaces available between 2,000 - 40,000 SF and spec suites ranging from 2,000 - 8,000 SF.

#### **OUTSTANDING AREA**

Walking/Biking Paths

Nearby Golf Courses include Butler National, Chicago Highlands, & Oak Brook Golf Club

Prominent Signage Opportunities

Proximity to Oak Brook mall, shopping, dining, hotels & business services