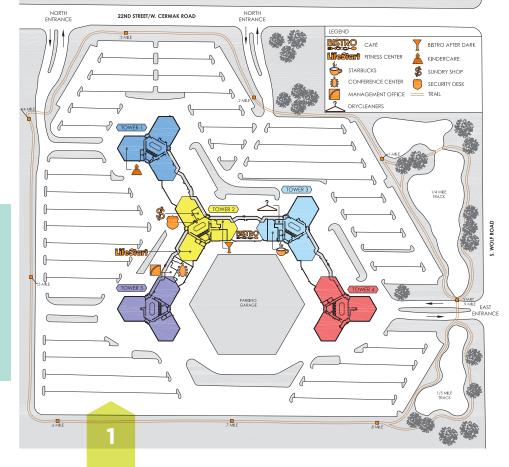

Westbrook is a suburban campus with a city vibe and immediate access to accommodate all of your commuting needs.

TRANSPORTATION MAP

AMENITIES MAP

Today's workplace is always on the move and Westbrook is ahead of the curve with spaces available between 2,000 - 40,000 SF and spec suites ranging from 2,000 - 8,000 SF.