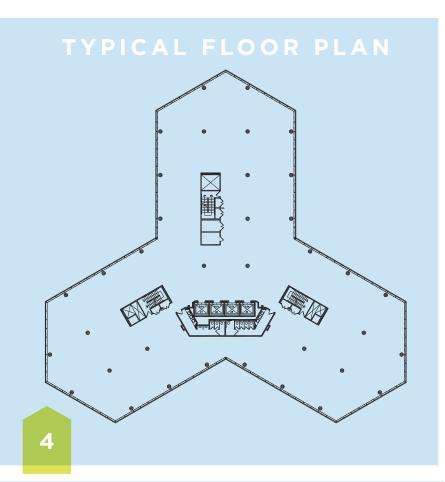

Westbrook is a suburban campus with a city vibe and immediate access to accommodate all of your commuting needs.

TRANSPORTATION MAP

AMENITIES MAP

Today's workplace is always on the move and Westbrook is ahead of the curve with spaces available between 2,000 - 40,000 SF and spec suites ranging from 2,000 - 8,000 SF.