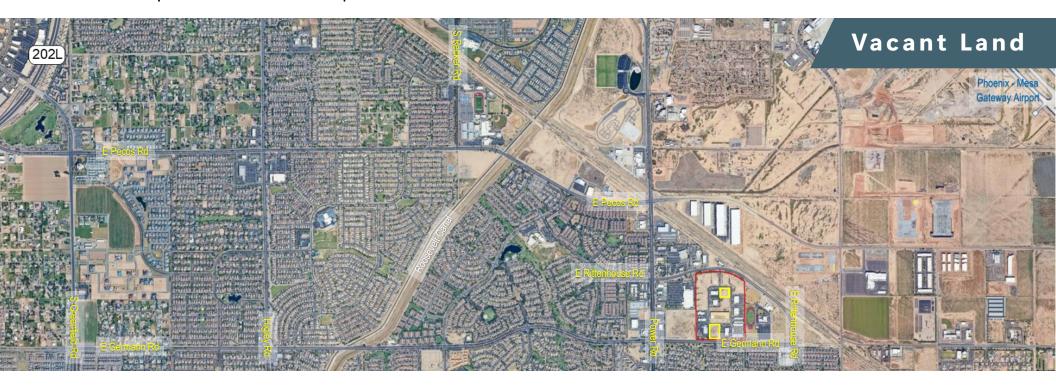

## **FOR SALE | Vacant Land**

Power Marketplace Business Park 18659 E Business Park Dr. & 18394 S 187<sup>th</sup> Pl. Queen Creek AZ 85142

\$2,503,590 cash

## **Development Opportunity**

- Two parcels available
  - Lot 10: +96,984 SF (18659 E Business Park Dr.)
  - Lot 12: + 69,922 SF (18394 S 187th Pl.)
- Access from E Rittenhouse Road and/or E Germann Road
- Desirable location in the fast-growing, affluent Southeast Valley
- Less than 10 minutes from Phoenix-Mesa Gateway airport
- Less than 15 minutes from Loop 202
- Zoning: Industrial EMP-A
- Existing business (partial listing:) NAPA Autoparts, Superstition Hobbies,
  Iconic Garage Door Services, Arizona Car Keys & Remotes