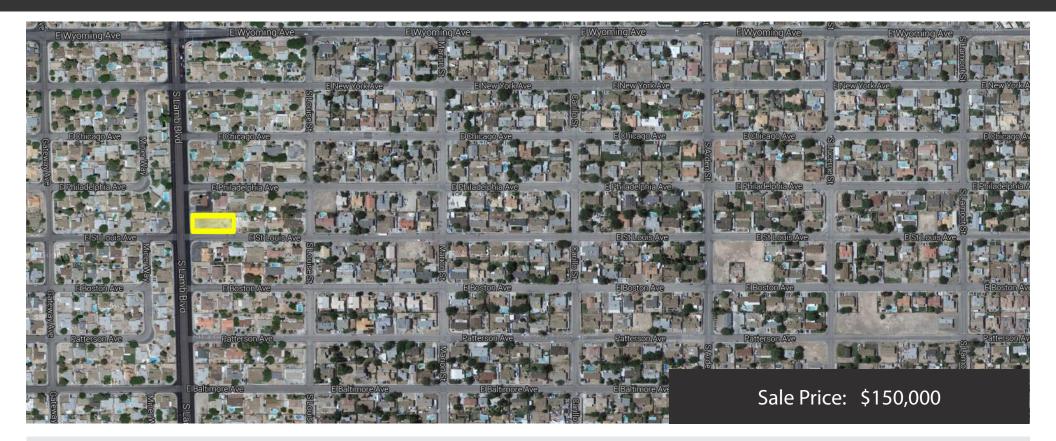

## LAND FOR SALE ±0.46 Acres of Development Opportunity

NEC Lamb and St. Louis, Las Vegas, Nevada 89104

**Parcel:** #161-05-310-215 **Zoning:** R1-5 (Clark County) **Land Size:** ±0.46 Acres

Excellent development opportunity in an established neighborhood, this  $\pm 0.46$  acres is currently zoned R1-5.