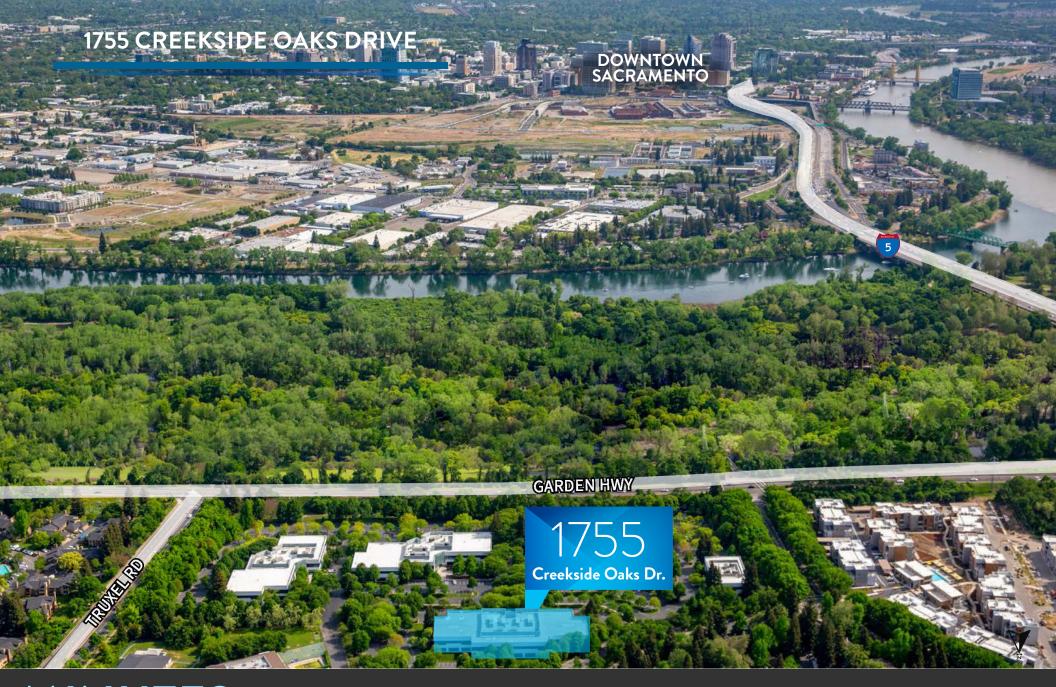

### **MINUTES** TO DOWNTOWN SACRAMENTO

**FIRST FLOOR** 

**SECOND FLOOR** 

Suites 250 & 280 can be combined for a total of  $\pm 11,897$  RSF

- Bel Air Market Main Street Bagel Cafe' Starbucks Peet's Coffee Subway Ole' Mexican Foods
- Bangkok City Thai Cuisine Mezcal Grill Cheers Sports Bar Discount Cleaners Pizza Guys **Grocery Outlet**
- Starbucks Ruchi Indian Cuisine Fogo de Minas Steakhouse
- Golden 1 Credit Union Subway T&Z Chinese Restaurant New York Pizza Sushi King
- Chevys Fresh Mex Crawdads River Cantina Pearl on the River
- Courtyard by Marriott
- Marriot Springhill Suites
- Hilton Garden Inn
- Residence Inn by Marriott
- Downtown Sacramento ±2.5 Miles | ±5 Minutes
- Sacramento International Airport ±8 Miles - ±10 Minutes
- Downtown San Francisco ±89 Miles - ±2 Hours