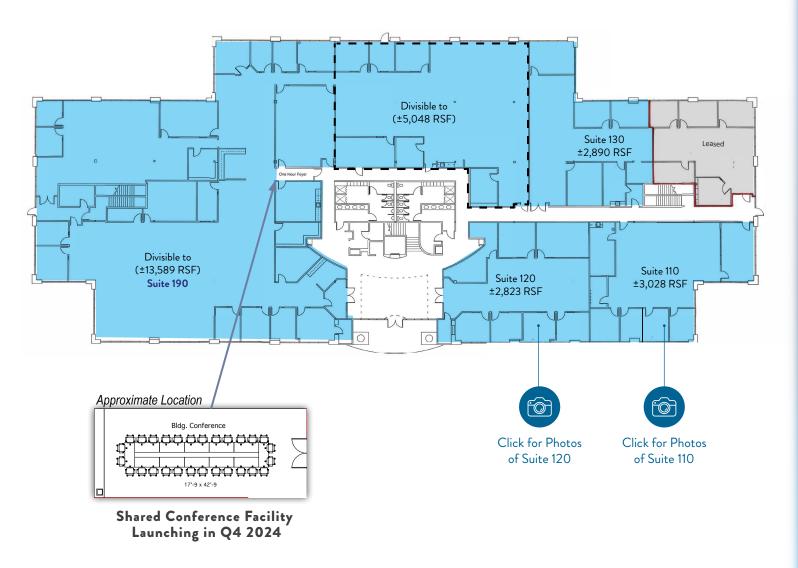

### PROPERTY HIGHLIGHTS

Suite 110: ±3,028 RSF Suite 120: ±2,823 RSF

Suite 130: ±2,890 RSF

Suite 190: ±18,637 RSF (Divisible)

Suite 250: ±2,689 RSF Suite 280: ±9,208 RSF

(Can be combined for a total of

±11,897 RSF)

- Shared conference facility launching in Q4 2024
- Deli located in the project
- Building and monument signage options are available
- New LED lighting in all common areas & parking lot
- Secure bicycle lockers available on-site
- Shower facilities with lockers available in the building
- Convenient access to Interstates 5 and 80
- Conveniently located between Downtown Sacramento, the State Capitol and Sacramento International Airport
- RT bus stops on both sides of the center
- The building is equipped with an existing fiber-optic infrastructure
- Tranquil campus setting
- Access to the American River Bike Trail
- Strong locally based building ownership/excellent property management
- Attentive building engineers and daily porter services

**FIRST FLOOR** 

**SECOND FLOOR** 

Suites 250 & 280 can be combined for a total of  $\pm 11,897$  RSF

- Bel Air Market Main Street Bagel Cafe' Starbucks Peet's Coffee Subway Ole' Mexican Foods
- Bangkok City Thai Cuisine Mezcal Grill Cheers Sports Bar Discount Cleaners Pizza Guys **Grocery Outlet**
- Starbucks Ruchi Indian Cuisine Fogo de Minas Steakhouse
- Golden 1 Credit Union Subway T&Z Chinese Restaurant New York Pizza Sushi King
- Chevys Fresh Mex Crawdads River Cantina Pearl on the River
- Courtyard by Marriott
- Marriot Springhill Suites
- Hilton Garden Inn
- Residence Inn by Marriott
- Downtown Sacramento ±2.5 Miles | ±5 Minutes
- Sacramento International Airport ±8 Miles - ±10 Minutes
- Downtown San Francisco ±89 Miles - ±2 Hours