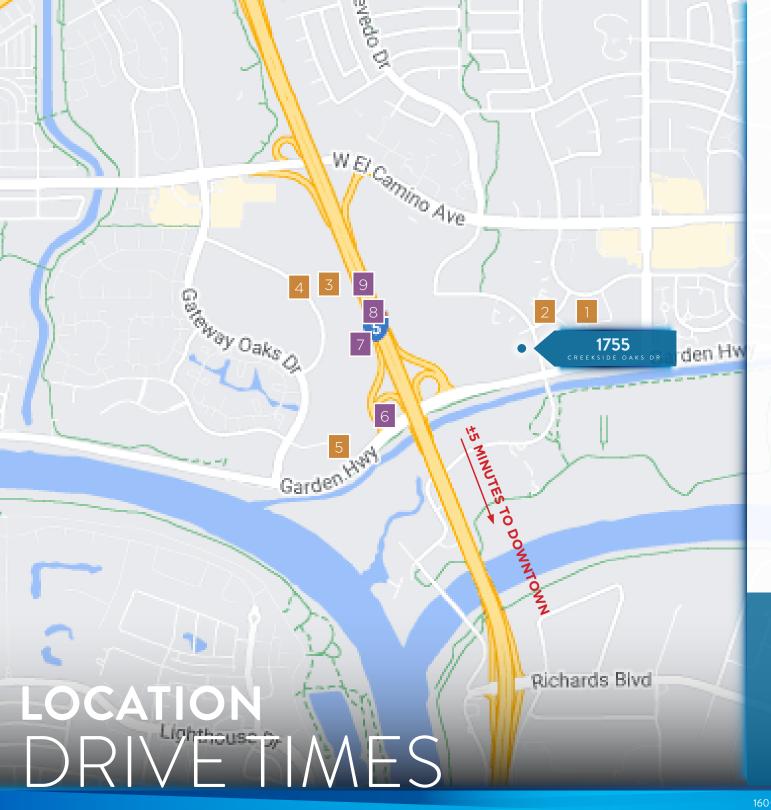

### **MINUTES** TO DOWNTOWN SACRAMENTO

**FIRST FLOOR** 

**SECOND FLOOR** 

Suites 250 & 280 can be combined for a total of  $\pm 11,897$  RSF

- Bel Air Market Main Street Bagel Cafe' Starbucks Peet's Coffee Subway Ole' Mexican Foods
- Bangkok City Thai Cuisine Mezcal Grill Cheers Sports Bar Discount Cleaners Pizza Guys **Grocery Outlet**
- Starbucks Ruchi Indian Cuisine Fogo de Minas Steakhouse
- Golden 1 Credit Union Subway T&Z Chinese Restaurant New York Pizza Sushi King
- Chevys Fresh Mex Crawdads River Cantina Pearl on the River
- Courtyard by Marriott
- Marriot Springhill Suites
- Hilton Garden Inn
- Residence Inn by Marriott
- Downtown Sacramento ±2.5 Miles | ±5 Minutes
- Sacramento International Airport ±8 Miles - ±10 Minutes
- Downtown San Francisco ±89 Miles - ±2 Hours

# 1755

CREEKSIDE OAKS DRIVE

SACRAMENTO | CALIFORNIA

The distributor of this communication is performing acts for which a real estate license is required. The information contained herein has been obtained from sources deemed reliable but has not been verified and no guarantee, warranty or representation, either express or implied, is made with respect to such information. Terms of sale or lease and availability are subject to change or withdrawal without notice. MP-454 | 09/2024