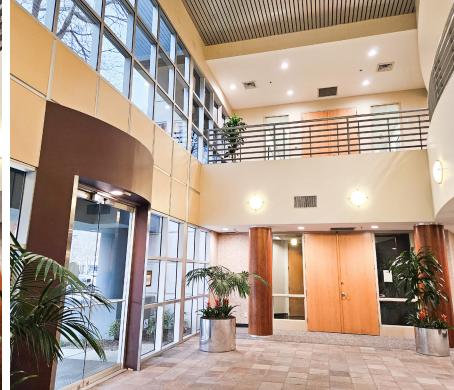

### PROPERTY HIGHLIGHTS

Suite 110: ±3,028 RSF Suite 120: ±2,823 RSF

Suite 130: ±2,890 RSF

Suite 190: ±18,637 RSF (Divisible)

Suite 250: ±2,689 RSF Suite 280: ±9,208 RSF

(Can be combined for a total of

±11,897 RSF)

- Shared conference facility launching in Q4 2024
- Deli located in the project
- Building and monument signage options are available
- New LED lighting in all common areas & parking lot
- Secure bicycle lockers available on-site
- Shower facilities with lockers available in the building
- Convenient access to Interstates 5 and 80
- Conveniently located between Downtown Sacramento, the State Capitol and Sacramento International Airport
- RT bus stops on both sides of the center
- The building is equipped with an existing fiber-optic infrastructure
- Tranquil campus setting
- Access to the American River Bike Trail
- Strong locally based building ownership/excellent property management
- Attentive building engineers and daily porter services