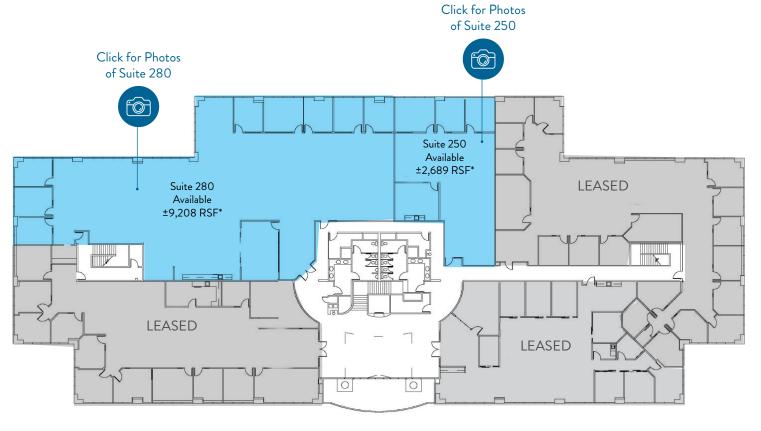

### PROPERTY HIGHLIGHTS

Suite 110: ±3,028 RSF Suite 120: ±2,823 RSF

Suite 130: ±2,890 RSF

Suite 190: ±18,637 RSF (Divisible)

Suite 250: ±2,689 RSF Suite 280: ±9,208 RSF

(Can be combined for a total of

±11,897 RSF)

**FIRST FLOOR** 

**SECOND FLOOR** 

Suites 250 & 280 can be combined for a total of  $\pm 11,897$  RSF

- Bel Air Market Main Street Bagel Cafe' Starbucks Peet's Coffee Subway Ole' Mexican Foods
- Bangkok City Thai Cuisine Mezcal Grill Cheers Sports Bar Discount Cleaners Pizza Guys **Grocery Outlet**
- Starbucks Ruchi Indian Cuisine Fogo de Minas Steakhouse
- Golden 1 Credit Union Subway T&Z Chinese Restaurant New York Pizza Sushi King
- Chevys Fresh Mex Crawdads River Cantina Pearl on the River
- Courtyard by Marriott
- Marriot Springhill Suites
- Hilton Garden Inn
- Residence Inn by Marriott
- Downtown Sacramento ±2.5 Miles | ±5 Minutes
- Sacramento International Airport ±8 Miles - ±10 Minutes
- Downtown San Francisco ±89 Miles - ±2 Hours