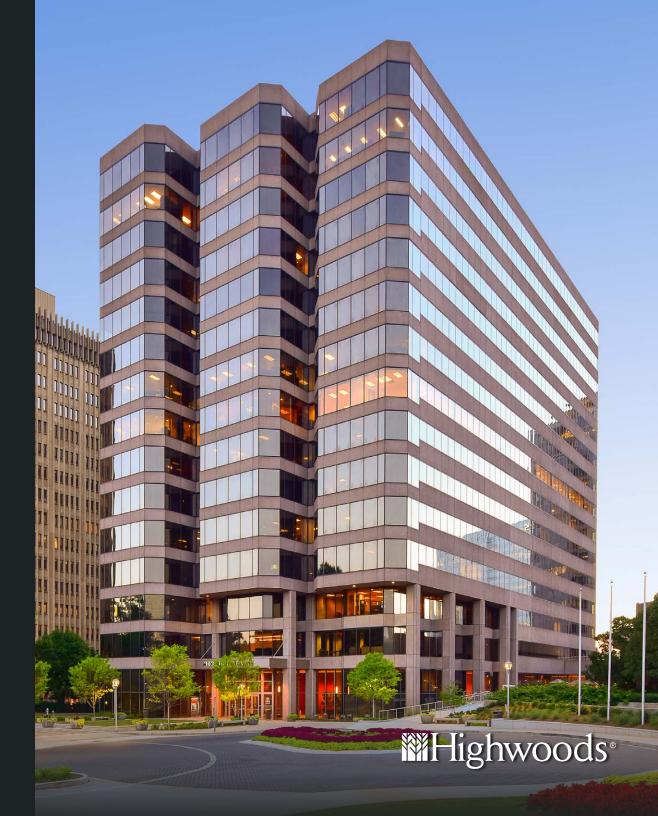

## Signature Experience

Monarch Plaza is a 368,300 SF office destination for industry-leading companies rising 15 stories above the intersection of GA-400 and Peachtree Road.

An integral part of The Highwoods The Buckhead Collection, Monarch Plaza offers customers unrestricted access to resort-quality amenities both on-site and across three elite sister buildings. Marked by the Highwoods promise of signature service, The Buckhead Collection also delivers an unwavering level of attention and hospitality that is felt by both customers and staff.