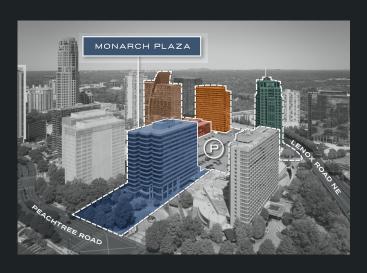

## MONARCH PLAZA

3414 PEACHTREE ROAD

## Signature Experience

Monarch Plaza is a 368,300 SF office destination for industry-leading companies rising 15 stories above the intersection of GA-400 and Peachtree Road.

An integral part of The Highwoods The Buckhead Collection, Monarch Plaza offers customers unrestricted access to resort-quality amenities both on-site and across three elite sister buildings. Marked by the Highwoods promise of signature service, The Buckhead Collection also delivers an unwavering level of attention and hospitality that is felt by both customers and staff.

## Perfectly Situated

In addition to superior accessibility making commutes seamless, The Buckhead Collection is surrounded by a wide variety of world-class hotels, upscale shops and foodie-approved dining destinations.