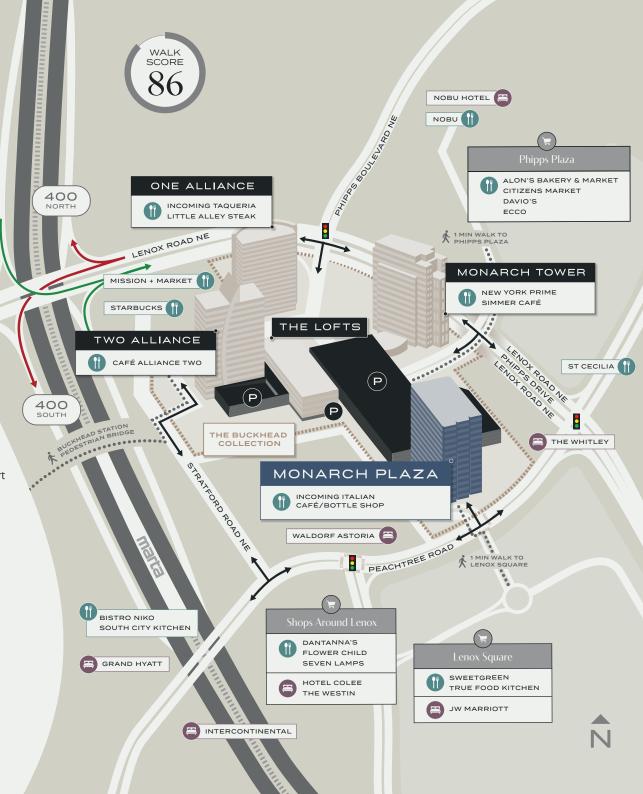

## Perfectly Situated

In addition to superior accessibility making commutes seamless, The Buckhead Collection is surrounded by a wide variety of world-class hotels, upscale shops and foodie-approved dining destinations.

#### COMMUTE EFFICIENTLY

Four direct ingress/egress routes offer superior access to GA-400, Peachtree and Lenox Roads via Stratford and Lenox Roads.

- 2 Minute Drive to GA-400
- 5 Minute Walk to MARTA (Buckhead Station)
- 6 Minute Drive to I-85
- 15 Minute Drive to Dekalb-Peachtree Airport
- 30 Minute Drive to Hartsfield-Jackson International Airport

#### **WALKABLE TO:**

14+ Walking Trails

5,572+ Hotel Rooms

230+ Dining Options

240+ Retail Stores