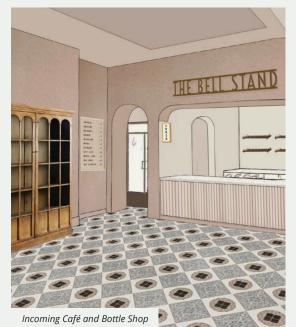

- Immediate Access to GA-400, Peachtree and Lenox Roads
- Direct Access to MARTA Buckhead Station
- Incoming Italian Café and Bottleshop, The Bellstand, Serving Convenient, Health-Conscious Fare and Locally-Sourced Coffee From Opo

**COMING Q4 2024** 