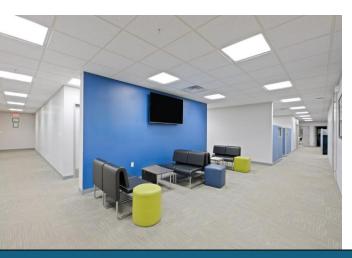

### 170 Williams Dr, - Interior

#### **Property Overview**

Class A office space, approximately 14,000 square feet, is available for lease at below-market rates for a single tenant. You will truly enjoy this space, which features an excellent layout, including a spacious bullpen in the center that creates a vibrant office environment. Conveniently located just minutes from I-287 and NJ Transit, this is a fantastic opportunity. If you're interested in leasing this space, please contact us to schedule a showing and explore the beautiful areas available.

#### **Property Highlights**

- 14,000 SF Office spaces
- 16 private offices
- Corporate Office
- Conference room
- Kitchen and lunch area
- Elevator to the second floor
- Parking on two sides of the building (70 spaces/1.87 Ratio)
- Beautifull outside grounds