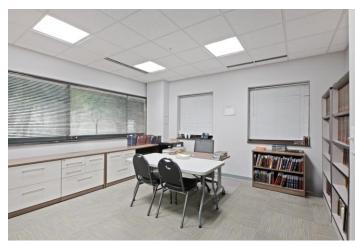

## 170 Williams Dr, - Interior

#### **Property Overview**

Class A office space, approximately 14,000 square feet, is available for lease at below-market rates for a single tenant. You will truly enjoy this space, which features an excellent layout, including a spacious bullpen in the center that creates a vibrant office environment. Conveniently located just minutes from I-287 and NJ Transit, this is a fantastic opportunity. If you're interested in leasing this space, please contact us to schedule a showing and explore the beautiful areas available.

#### **Property Highlights**

- 14,000 SF Office spaces
- 16 private offices
- Corporate Office
- Conference room
- Kitchen and lunch area
- Elevator to the second floor
- Parking on two sides of the building (70 spaces/1.87 Ratio)
- Beautifull outside grounds