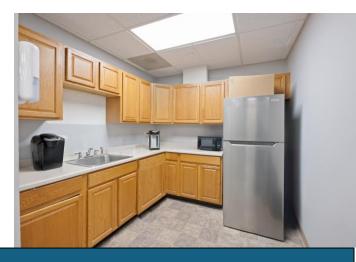

## 170 Williams Dr, - Interior

#### **Property Highlights**

- 14,000 SF Office spaces
- 16 private offices
- Corporate Office
- Conference room
- Kitchen and lunch area
- Elevator to the second floor
- Parking on two sides of the building (70 spaces/1.87 Ratio)
- Beautifull outside grounds