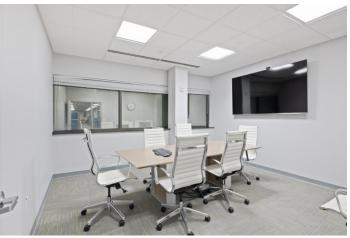

### 170 Williams Dr, - Interior

#### **Property Overview**

Class A office space, approximately 14,000 square feet, is available for lease at below-market rates for a single tenant. You will truly enjoy this space, which features an excellent layout, including a spacious bullpen in the center that creates a vibrant office environment. Conveniently located just minutes from I-287 and NJ Transit, this is a fantastic opportunity. If you're interested in leasing this space, please contact us to schedule a showing and explore the beautiful areas available.

#### **Property Highlights**

- 14,000 SF Office spaces
- 16 private offices
- Corporate Office
- Conference room
- Kitchen and lunch area
- Elevator to the second floor
- Parking on two sides of the building (70 spaces/1.87 Ratio)
- Beautifull outside grounds