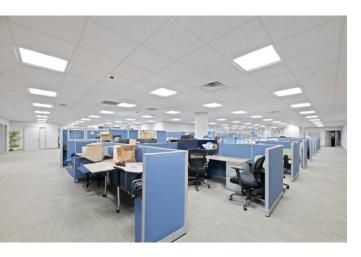

## 170 Williams Dr, - Interior

#### **Property Overview**

Class A office space, approximately 14,000 square feet, is available for lease at below-market rates for a single tenant. You will truly enjoy this space, which features an excellent layout, including a spacious bullpen in the center that creates a vibrant office environment. Conveniently located just minutes from I-287 and NJ Transit, this is a fantastic opportunity. If you're interested in leasing this space, please contact us to schedule a showing and explore the beautiful areas available.

#### **Property Highlights**

- 14,000 SF Office spaces
- 16 private offices
- Corporate Office
- Conference room
- Kitchen and lunch area
- Elevator to the second floor
- Parking on two sides of the building (70 spaces/1.87 Ratio)
- Beautifull outside grounds