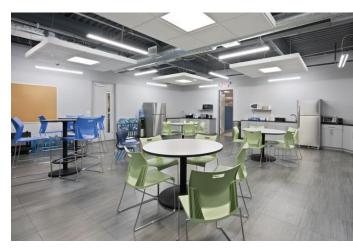

### 170 Williams Dr, - Interior

#### **Property Overview**

Class A office space, approximately 14,000 square feet, is available for lease at below-market rates for a single tenant. You will truly enjoy this space, which features an excellent layout, including a spacious bullpen in the center that creates a vibrant office environment. Conveniently located just minutes from I-287 and NJ Transit, this is a fantastic opportunity. If you're interested in leasing this space, please contact us to schedule a showing and explore the beautiful areas available.

#### **Property Highlights**

- 14,000 SF Office spaces
- 16 private offices
- Corporate Office
- Conference room
- Kitchen and lunch area
- Elevator to the second floor
- Parking on two sides of the building (70 spaces/1.87 Ratio)
- Beautifull outside grounds