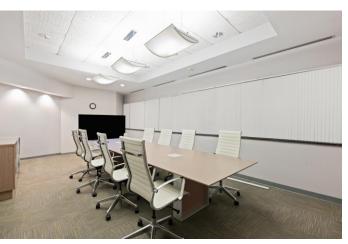

## 170 Williams Dr, - Interior

#### **Property Highlights**

- 14,000 SF Office spaces
- 16 private offices
- Corporate Office
- Conference room
- Kitchen and lunch area
- Elevator to the second floor
- Parking on two sides of the building (70 spaces/1.87 Ratio)
- Beautifull outside grounds