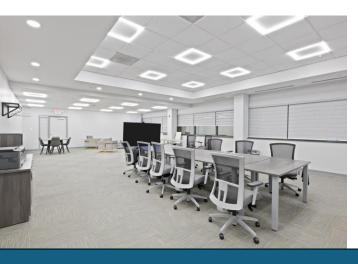

## 170 Williams Dr, - Interior

#### **Property Overview**

Class A office space, approximately 14,000 square feet, is available for lease at below-market rates for a single tenant. You will truly enjoy this space, which features an excellent layout, including a spacious bullpen in the center that creates a vibrant office environment. Conveniently located just minutes from I-287 and NJ Transit, this is a fantastic opportunity. If you're interested in leasing this space, please contact us to schedule a showing and explore the beautiful areas available.

#### **Property Highlights**

- 14,000 SF Office spaces
- 16 private offices
- Corporate Office
- Conference room
- Kitchen and lunch area
- Elevator to the second floor
- Parking on two sides of the building (70 spaces/1.87 Ratio)
- Beautifull outside grounds