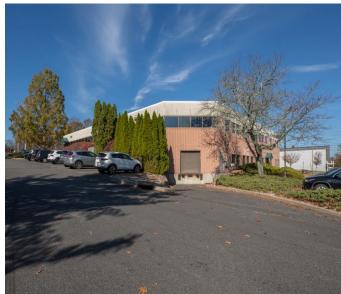

### 170 Williams Dr, - Exterior

#### **Property Overview**

Class A office space, approximately 14,000 square feet, is available for lease at below-market rates for a single tenant. You will truly enjoy this space, which features an excellent layout, including a spacious bullpen in the center that creates a vibrant office environment. Conveniently located just minutes from I-287 and NJ Transit, this is a fantastic opportunity. If you're interested in leasing this space, please contact us to schedule a showing and explore the beautiful areas available.