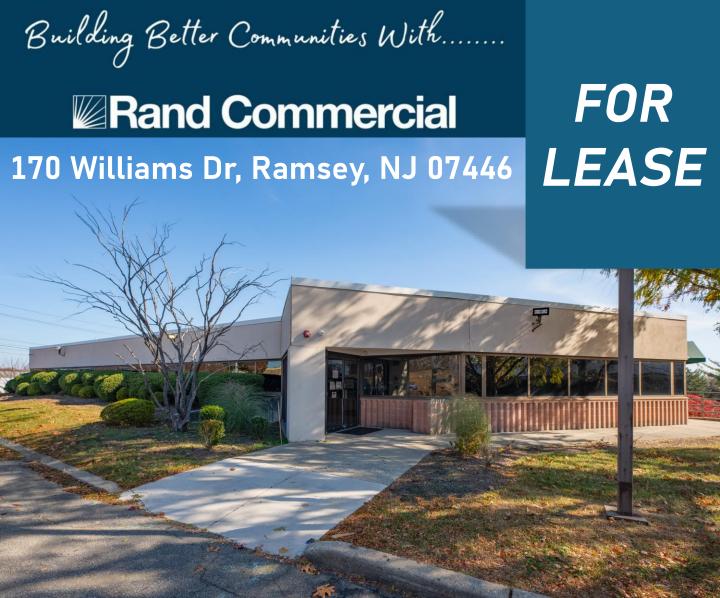

#### **Property Overview**

Class A office space, approximately 14,000 square feet, is available for lease at below-market rates for a single tenant. You will truly enjoy this space, which features an excellent layout, including a spacious bullpen in the center that creates a vibrant office environment. Conveniently located just minutes from I-287 and NJ Transit, this is a fantastic opportunity. If you're interested in leasing this space, please contact us to schedule a showing and explore the beautiful areas available.

#### **Property Highlights**

- 14,000 SF Office spaces
- 16 private offices
- Corporate Office
- Conference room
- Kitchen and lunch area
- Elevator to the second floor
- Parking on two sides of the building (70 spaces/1.87 Ratio)
- Beautifull outside grounds

### 170 Williams Dr, - Exterior