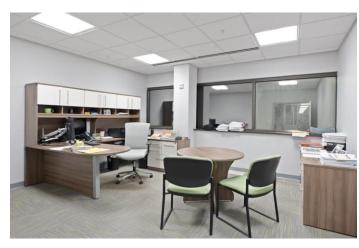

### 170 Williams Dr, - Interior

#### **Property Overview**

Class A office space, approximately 14,000 square feet, is available for lease at below-market rates for a single tenant. You will truly enjoy this space, which features an excellent layout, including a spacious bullpen in the center that creates a vibrant office environment. Conveniently located just minutes from I-287 and NJ Transit, this is a fantastic opportunity. If you're interested in leasing this space, please contact us to schedule a showing and explore the beautiful areas available.

#### **Property Highlights**

- 14,000 SF Office spaces
- 16 private offices
- Corporate Office
- Conference room
- Kitchen and lunch area
- Elevator to the second floor
- Parking on two sides of the building (70 spaces/1.87 Ratio)
- Beautifull outside grounds