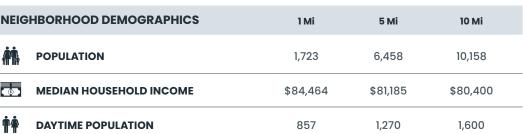

| NEIGHBORHOOD DEMOGRAPHICS |                         | 1 Mi     | 5 Mi     | 10 Mi    |
|---------------------------|-------------------------|----------|----------|----------|
| Å                         | POPULATION              | 1,723    | 6,458    | 10,158   |
|                           | MEDIAN HOUSEHOLD INCOME | \$84,464 | \$81,185 | \$80,400 |
| Ť                         | DAYTIME POPULATION      | 857      | 1,270    | 1,600    |

Source: 2022 Esri.

Nicole Key Executive Director | (209) 290-0857 | nkey@theeconiccompany.com | DRE Lic #01907567 Tyler Murdaca Director | (209) 425-3893 | tyler.murdaca@cushwake.com | DRE Lic #01973380