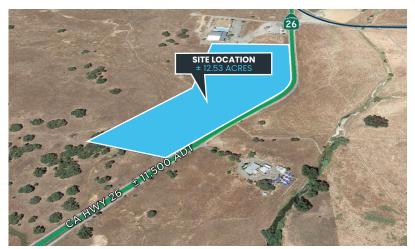

#### **PARCEL SIZE**

±12.53 Acres

#### **TRAFFIC COUNTS**

Highway 12 | ±8,800 ADT Highway 26 | ±11,500 ADT