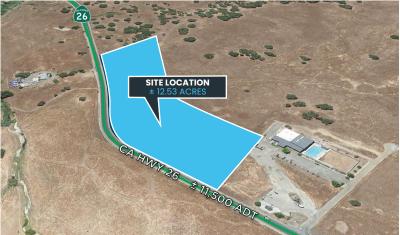

#### **PARCEL SIZE**

±12.53 Acres

#### **TRAFFIC COUNTS**

Highway 12 | ±8,800 ADT Highway 26 | ±11,500 ADT