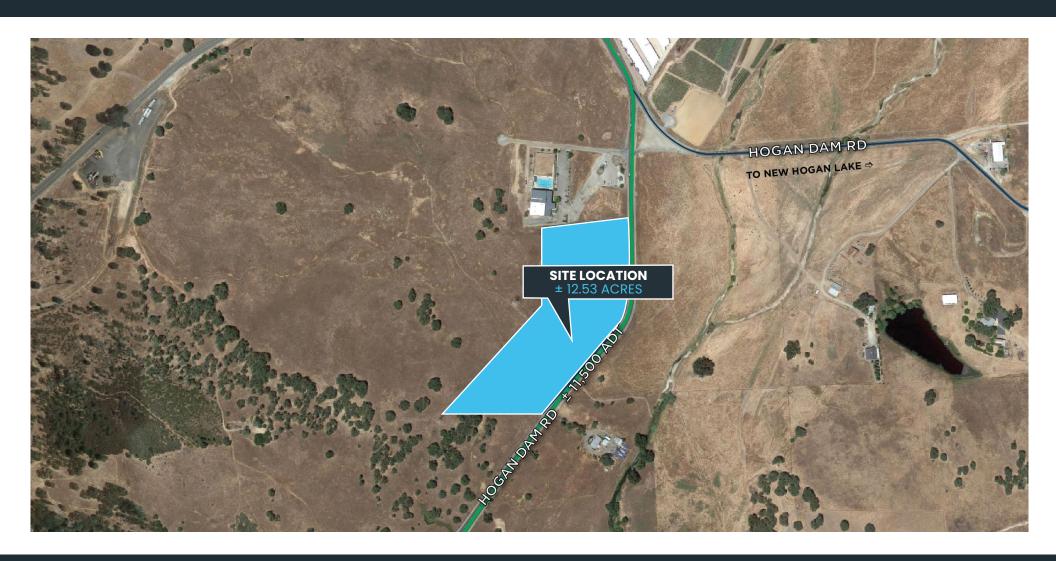

#### **PARCEL SIZE**

±12.53 Acres

#### **TRAFFIC COUNTS**

Highway 12 | ±8,800 ADT Highway 26 | ±11,500 ADT