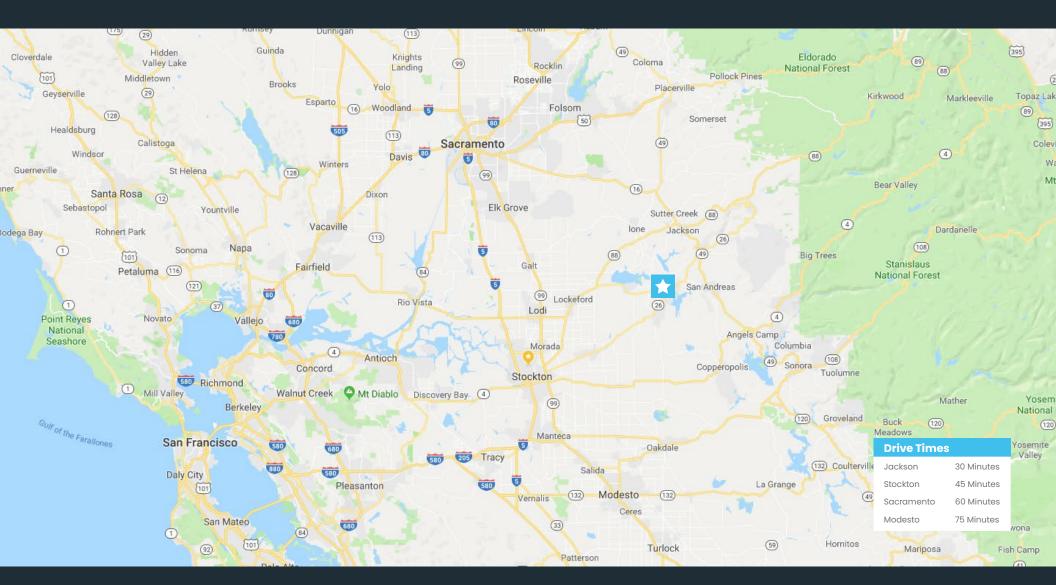

#### **PROPERTY HIGHLIGHTS**

- Close proximity to Central Valley Springs with average annual household incomes averaging
- Property fronts HWY 26 and is near HWY 12 two main arterials through Valley Springs & **Foothill Communities**
- Flexible zoning allows for a variety of commercial and residential developments
- · Being in the heart of 3 popular area reservoirs, Valley Springs is subject to increased summer traffic