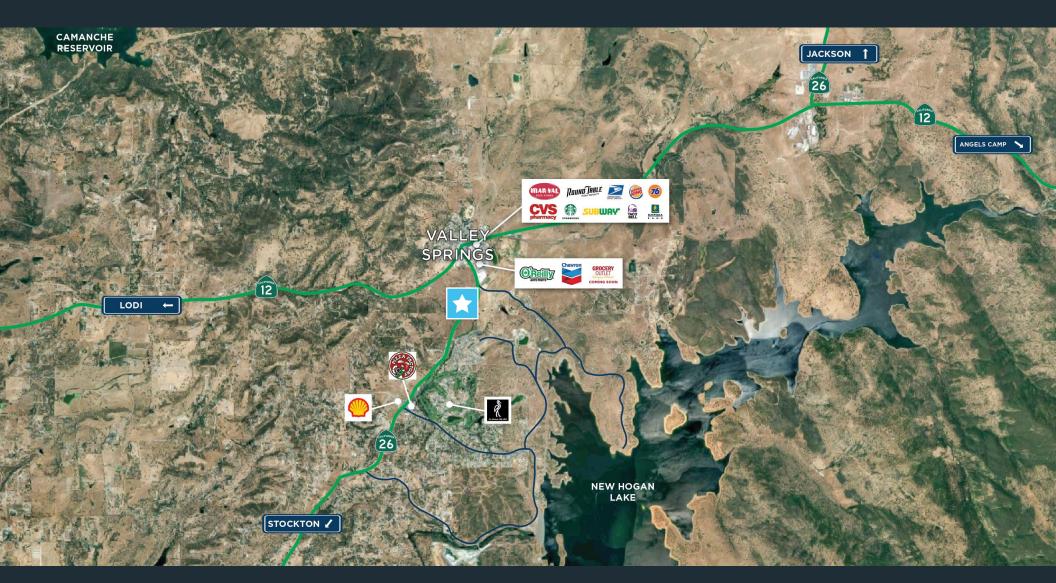

#### **NEIGHBORING TENANTS**

Area co-tenants include Mar-Val Grocery, Ace Hardware, Dollar General, O'Reilly Auto Parts, Auto Zone, Starbucks, Burger King, Taco Bell + more

#### **PROPERTY HIGHLIGHTS**

- Close proximity to Central Valley Springs with average annual household incomes averaging
- Property fronts HWY 26 and is near HWY 12 two main arterials through Valley Springs & **Foothill Communities**
- Flexible zoning allows for a variety of commercial and residential developments
- · Being in the heart of 3 popular area reservoirs, Valley Springs is subject to increased summer traffic