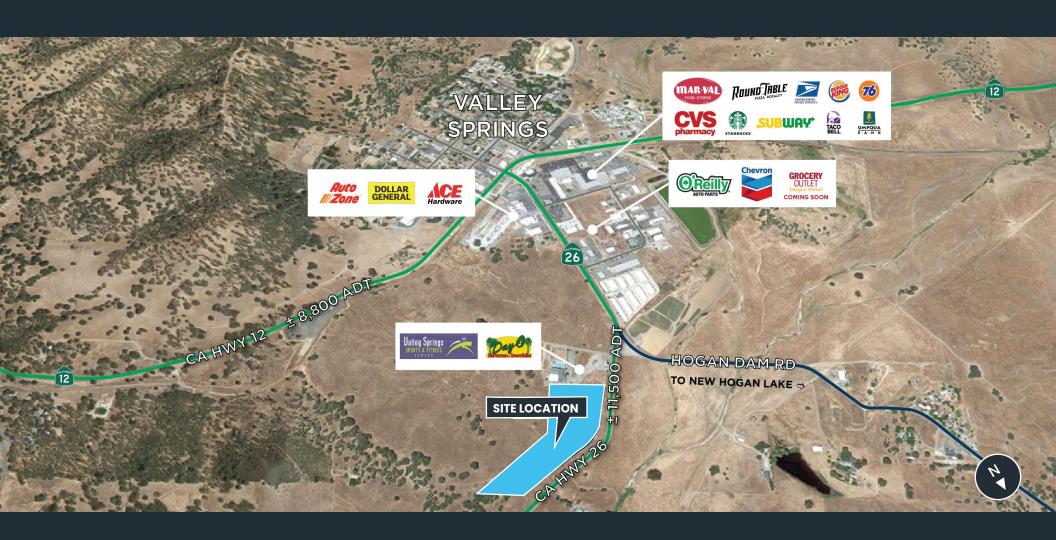

#### **TRAFFIC COUNTS**

Highway 12 | ±8,800 ADT Highway 26 | ±11,500 ADT

#### **NEIGHBORING TENANTS**

Area co-tenants include Mar-Val Grocery, Ace Hardware, Dollar General, O'Reilly Auto Parts, Auto Zone, Starbucks, Burger King, Taco Bell + more

#### **PROPERTY HIGHLIGHTS**

- Close proximity to Central Valley Springs with average annual household incomes averaging
- Property fronts HWY 26 and is near HWY 12 two main arterials through Valley Springs & **Foothill Communities**
- Flexible zoning allows for a variety of commercial and residential developments
- · Being in the heart of 3 popular area reservoirs, Valley Springs is subject to increased summer traffic