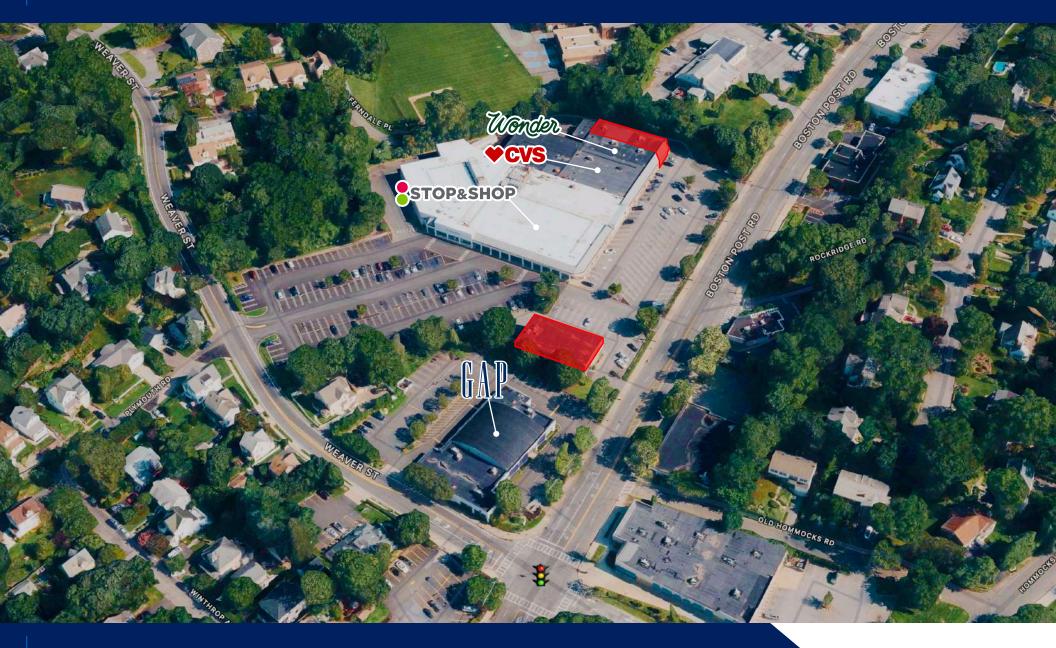

## Ferndale Shopping Center

Larchmont | Westchester County, NY

Second Floor Available **4,753 SF** Available Endcap **3,277 SF** 

Joe Mastromonaco 212.687.2400 jmastromonaco@atlanticretail.com **Robert Fine** 914.441.8533 rfine@atlanticretail.com

Existing

Available

| Tenant                   | SF     |
|--------------------------|--------|
| Stop & Shop              | 41,784 |
| GAP*                     | 13,466 |
| CVS Pharmacy             | 13,386 |
| Available   Second Floor | 4,753  |
| Available                | 3,277  |
| Wonder                   | 2,803  |
| Westchester Camera       | 2,320  |
| Excelsior of Larchmont   | 2,000  |
|                          | 83,923 |

\*Potential To Subdivide