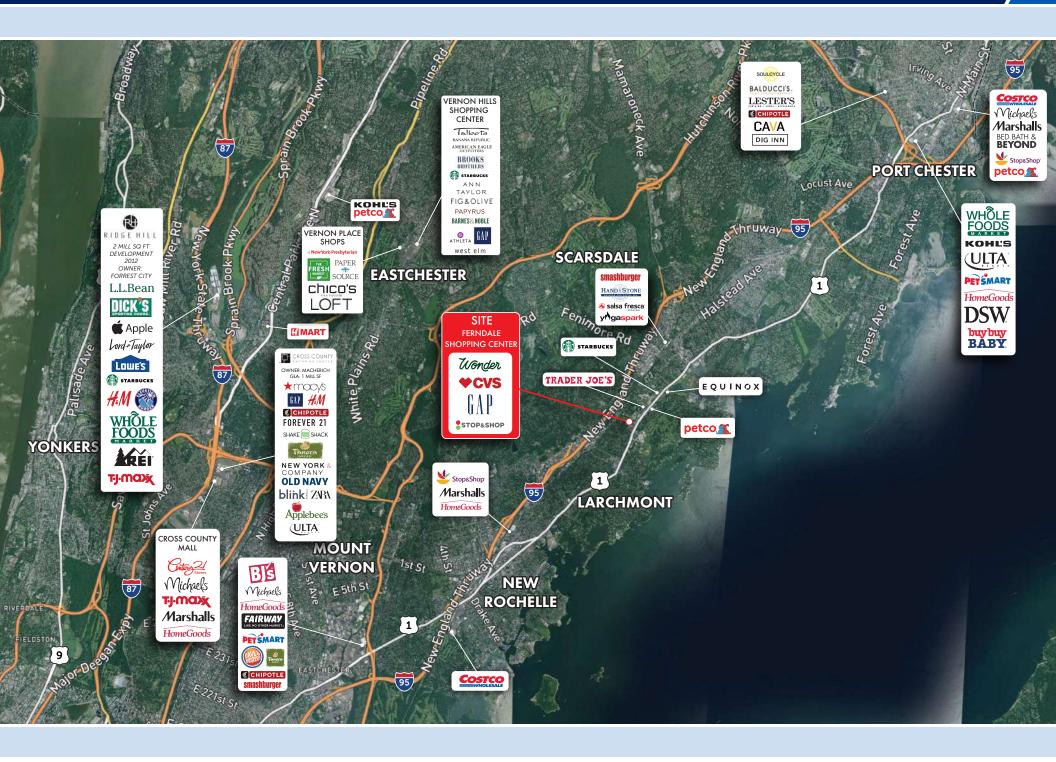

## Larchmont | Westchester

Larchmont is a village within the town of Mamaroneck, located in Westchester County, along the north shore of the Long Island Sound and approximately 18 miles north of Manhattan. An idyllic village along the coast, Larchmont was once ranked the third wealthiest place in New York and is known for its beautiful homes, top schools, and private golf and yacht clubs. With a population of just over 17,000, the median household income is over \$200,000 and the median home value is \$1,800,000.

Residents who commute to Manhattan or Connecticut have access to the Metro-North New Haven Line and I-95. Another main thoroughfare, the Boston Post Road (18,552 VPD) connects Larchmont to neighboring coastal suburbs from Pelham to Rye. Major retailers on Boston Post Road in Larchmont include Trader Joes, Equinox, Stop & Shop, Gap and Petco, and a few national fast-food and fast-casual restaurants. The boutique retail and restaurants along Larchmont Avenue and Palmer Avenue consist mostly of local establishments including neighborhood classics Larchmont Tavern and Longford's Ice Cream. The lack of malls and large-anchor shopping centers leaves a limited supply of retail space in this market.