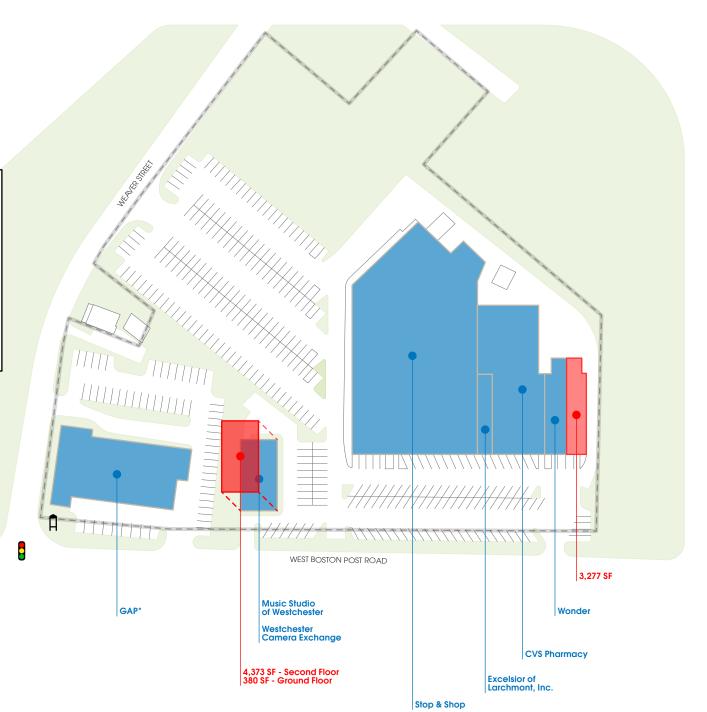

## Ferndale Shopping Center

Larchmont | Westchester County, NY

Second Floor Available **4,753 SF** Available Endcap **3,277 SF** 

Joe Mastromonaco 212.687.2400 jmastromonaco@atlanticretail.com **Robert Fine** 914.441.8533 rfine@atlanticretail.com

Existing

Available

| Tenant                   | SF     |
|--------------------------|--------|
| Stop & Shop              | 41,784 |
| GAP*                     | 13,466 |
| CVS Pharmacy             | 13,386 |
| Available   Second Floor | 4,753  |
| Available                | 3,277  |
| Wonder                   | 2,803  |
| Westchester Camera       | 2,320  |
| Excelsior of Larchmont   | 2,000  |
|                          | 83,923 |

\*Potential To Subdivide