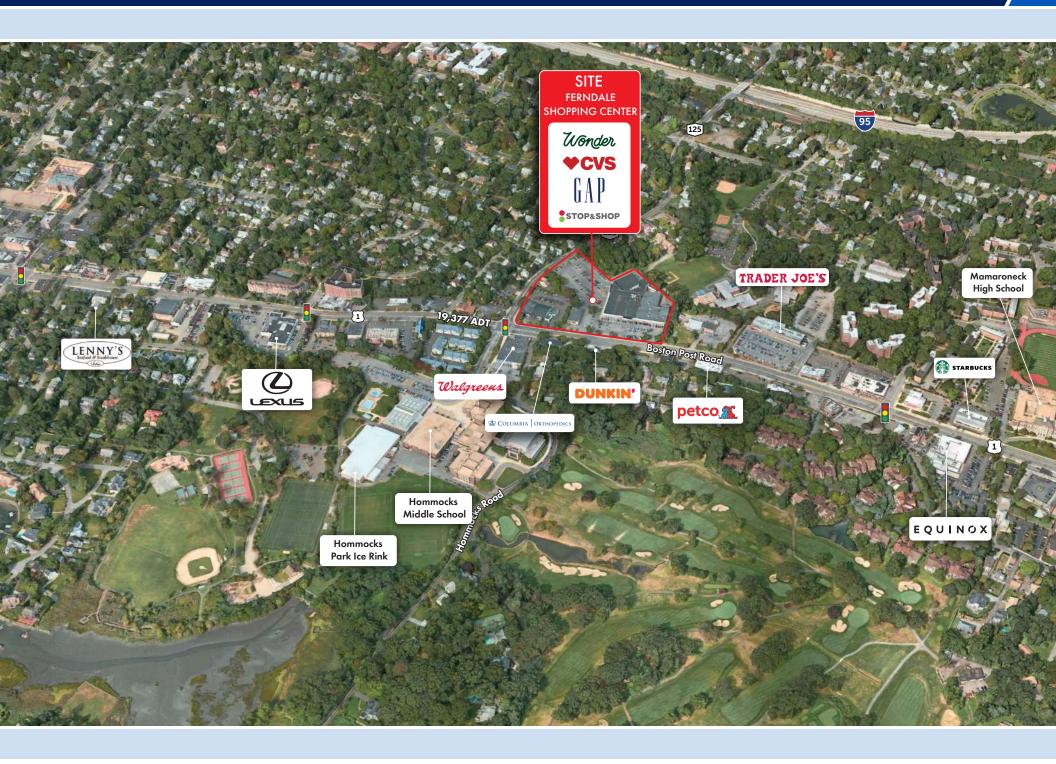

## Ferndale Shopping Center

Larchmont | Westchester County, NY

Second Floor Available **4,753 SF** Available Endcap **3,277 SF** 

Joe Mastromonaco 212.687.2400 jmastromonaco@atlanticretail.com **Robert Fine** 914.441.8533 rfine@atlanticretail.com

Residents who commute to Manhattan or Connecticut have access to the Metro-North New Haven Line and I-95. Another main thoroughfare, the Boston Post Road (18,552 VPD) connects Larchmont to neighboring coastal suburbs from Pelham to Rye. Major retailers on Boston Post Road in Larchmont include Trader Joes, Equinox, Stop & Shop, Gap and Petco, and a few national fast-food and fast-casual restaurants. The boutique retail and restaurants along Larchmont Avenue and Palmer Avenue consist mostly of local establishments including neighborhood classics Larchmont Tavern and Longford's Ice Cream. The lack of malls and large-anchor shopping centers leaves a limited supply of retail space in this market.