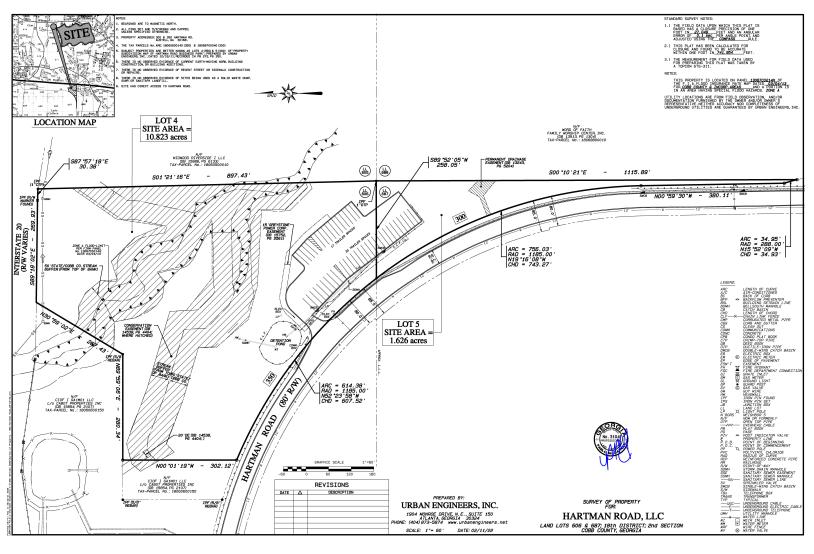

# SURVEY

Hailey Realty Company 900 Circle 75 Parkway Atlanta, GA 30339 Office: 404-355-9300 www.haileyrealty.com

#### **OFFERING SUMMARY**

| Туре            | Industrial Land/Outside Storage |
|-----------------|---------------------------------|
| Trailer Parking | 47 spaces                       |
| County          | Cobb                            |
| Municipality    | City of Mableton                |
| Zoning          | LI - Light Industrial           |
| Parcel ID       | 18060600140 & 18068700040       |
| Total Acreage   | ±12.45                          |
|                 |                                 |