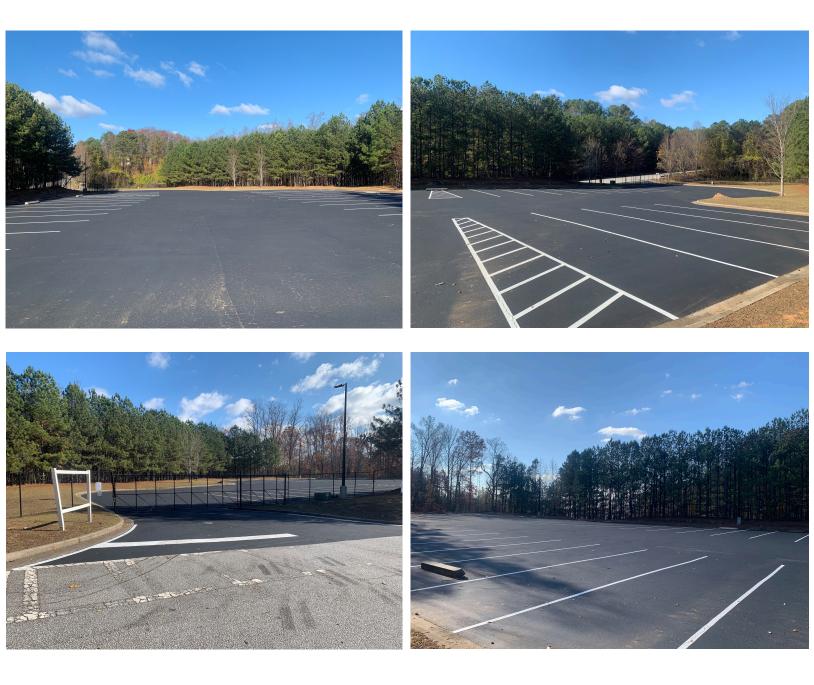

#### **OUTSIDE STORAGE HIGHLIGHTS**

- FULLY PAVED
- FULLY LIT
- FENCED
- GATED
- AVAILABLE NOW
- 1.5 Miles to I-20 West @ Riverside Pkwy (Exit 46)
- 3 Miles to I-20 West @ Thornton Rd (Exit 44)

Hailey Realty Company 900 Circle 75 Parkway Atlanta, GA 30339 Office: 404-355-9300 www.haileyrealty.com