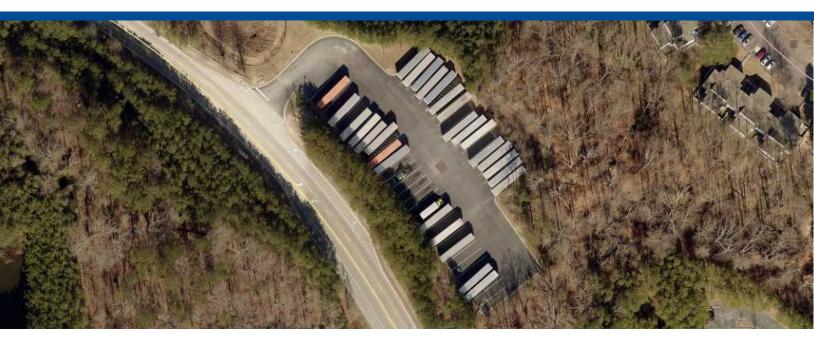

#### **OFFERING SUMMARY**

| Туре            | Industrial Land/Outside Storage |
|-----------------|---------------------------------|
| Trailer Parking | 47 spaces                       |
| County          | Cobb                            |
| Municipality    | City of Mableton                |
| Zoning          | LI - Light Industrial           |
| Parcel ID       | 18060600140 & 18068700040       |
| Total Acreage   | ±12.45                          |
|                 |                                 |

#### **OUTSIDE STORAGE HIGHLIGHTS**

- FULLY PAVED
- FULLY LIT
- FENCED
- GATED
- AVAILABLE NOW
- 1.5 Miles to I-20 West @ Riverside Pkwy (Exit 46)
- 3 Miles to I-20 West @ Thornton Rd (Exit 44)

Hailey Realty Company 900 Circle 75 Parkway Atlanta, GA 30339 Office: 404-355-9300 www.haileyrealty.com