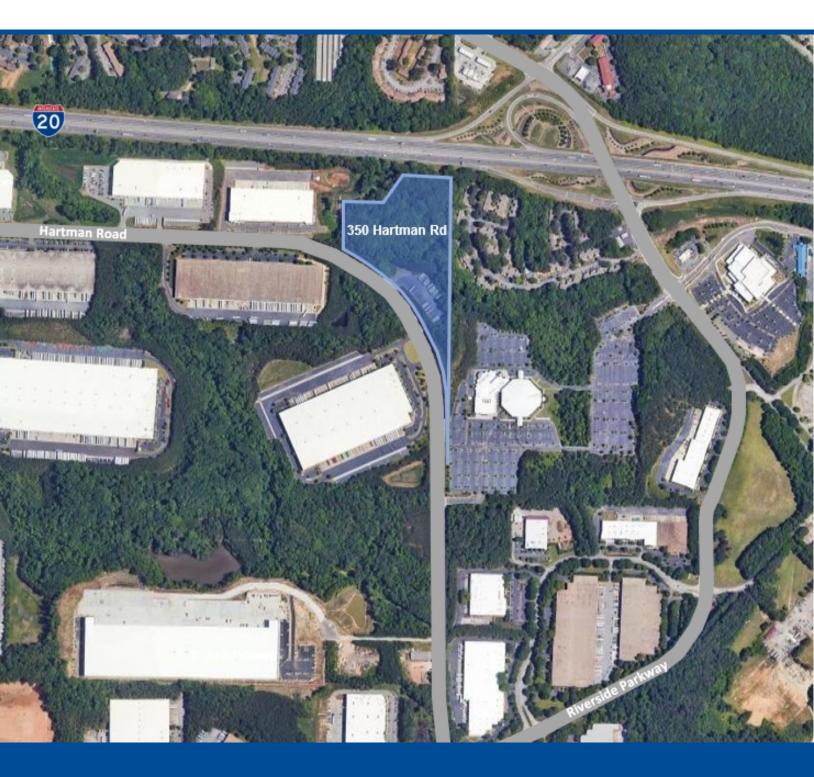

#### INDUSTRIAL LAND with OUTSIDE STORAGE

350 HARTMAN RD AUSTELL, GA 30168

#### **PROPERTY OVERVIEW**

350 Hartman Road, Austell, GA 30168 is located in the heart of the I-20 West submarket with great access from Riverside Parkway (Exit 46) or Thornton Road (Exit 44), as well as close proximity to the Norfolk Southern Austell Intermodal Terminal, I-285, and Hartsfield Jackson Int'l Airport. This outside storage lot has all the desired amenities and is available now for occupancy.

#### **OUTSIDE STORAGE HIGHLIGHTS**

- FULLY PAVED
- FULLY LIT
- FENCED
- GATED
- AVAILABLE NOW
- 1.5 Miles to I-20 West @ Riverside Pkwy (Exit 46)
- 3 Miles to I-20 West @ Thornton Rd (Exit 44)

Hailey Realty Company 900 Circle 75 Parkway Atlanta, GA 30339 Office: 404-355-9300 www.haileyrealty.com