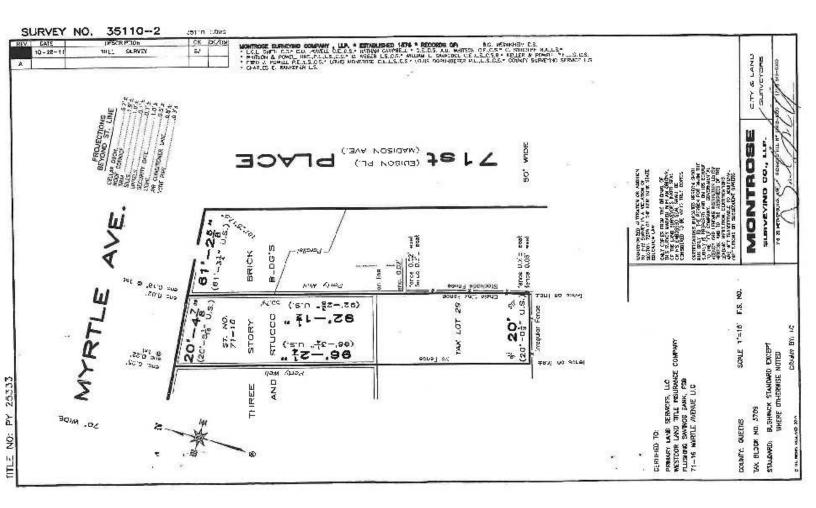

### 71-16 Myrtle Avenue Glendale, NY 11385

| Offering Summary |  |
|------------------|--|
|                  |  |

| Sale Price:      | \$1,499,000  |
|------------------|--------------|
| Building Size:   | +/- 2,970 SF |
| Lot Size:        | +/- 1,955 SF |
| Number of Units: | 3            |
| Cap Rate:        | 6.62%        |
| NOI:             | \$99,229     |
| Renovated:       | 2017         |
| Zoning:          | R5D, C2-3    |

### **Property Overview**

Introducing an exceptional investment / end user opportunity in the heart of Glendale, NY, 11385. This multi-unit property spans +/- 2,970 square feet and features 3 units (2 Residential 3 Bedroom Apartments and 1 Commercial Space) offering an ideal setup for Multifamily / Low-Rise/Garden investors looking to expand their portfolio. Boasting a prime location in the thriving Glendale area, this property presents an attractive combination of space and potential. With its well-designed layout and solid construction, this property is poised to deliver strong returns and long-term value. Don't miss the chance to capitalize on this rare offering in a sought-after location. Ground floor Commercial space (great for office, retail or deli, etc.) plus lower level commercial support space will be delivered vacant and 2 Residential 3 bedroom apartments are month to month. Great Add value property to add to your portfolio! Contact us for more info at 631-858-2470!