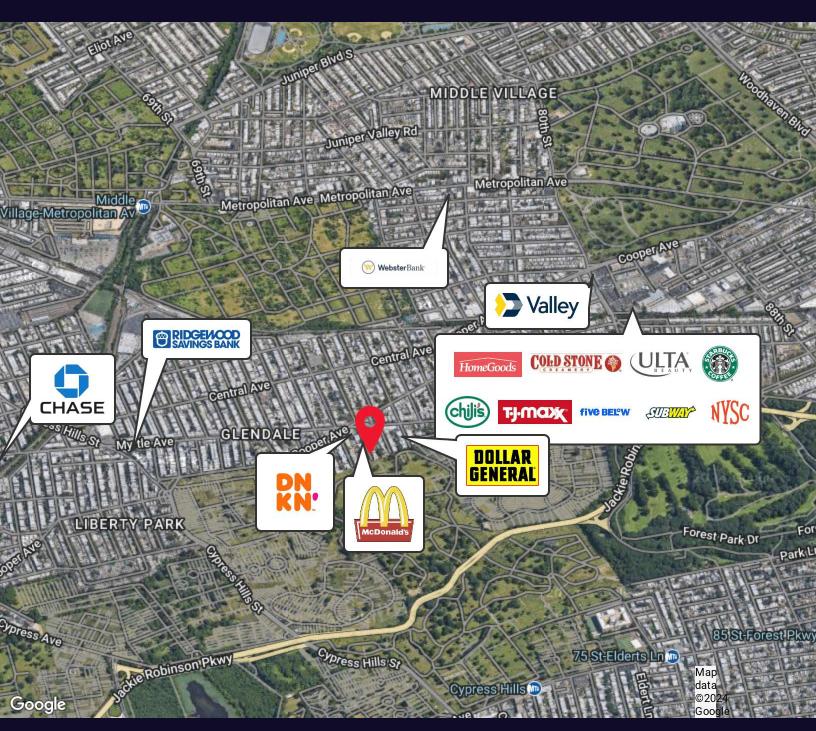

are Month to Month and the Commercial Office Space is Vacant.



### 71-16 Myrtle Avenue Glendale, NY 11385



Add text here...

For More Information:

### **Christopher Pesce**



Associate Broker Douglas Elliman Commercial - Long Island 631.858.2470 christopher.pesce@elliman.com

Click for Agent Profile

### Kenneth Hester



Licensed Real Estate Salesperson Douglas Elliman Commercial - Long Island 516.641.0342 kenneth.hester@elliman.com







## 71-16 Myrtle Avenue Glendale, NY 11385



For More Information:

### **Christopher Pesce**



Associate Broker Douglas Elliman Commercial - Long Island 631.858.2470 christopher.pesce@elliman.com

Click for Agent Profile

### Kenneth Hester



Click for Agent Profile





WWW.ELLIMANCOMMERCIAL.COM



### 71-16 Myrtle Avenue Glendale, NY 11385



For More Information:

### **Christopher Pesce**



Associate Broker
Douglas Elliman Commercial - Long Island
631.858.2470
christopher.pesce@elliman.com

Click for Agent Profile

#### Kenneth Hester



Licensed Real Estate Salesperson
Douglas Elliman Commercial - Long Island
516.641.0342
kenneth.hester@elliman.com

Click for Agent Profile





WWW.ELLIMANCOMMERCIAL.COM



## 71-16 Myrtle Avenue Glendale, NY 11385



| Population           | 0.3 Miles | 0.5 Miles | 1 Mile |
|----------------------|-----------|-----------|--------|
| Total Population     | 6,341     | 14,642    | 52,838 |
| Average Age          | 41        | 41        | 41     |
| Average Age (Male)   | 40        | 40        | 40     |
| Average Age (Female) | 43        | 42        | 42     |

| Households & Income | 0.3 M