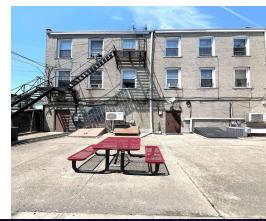

### 71-16 Myrtle Avenue Glendale, NY 11385

| Offering Summary |  |
|------------------|--|
|                  |  |

| Sale Price:      | \$1,499,000  |
|------------------|--------------|
| Building Size:   | +/- 2,970 SF |
| Lot Size:        | +/- 1,955 SF |
| Number of Units: | 3            |
| Cap Rate:        | 6.62%        |
| NOI:             | \$99,229     |
| Renovated:       | 2017         |
| Zoning:          | R5D, C2-3    |

### **Property Overview**

Introducing an exceptional investment / end user opportunity in the heart of Glendale, NY, 11385. This multi-unit property spans +/- 2,970 square feet and features 3 units (2 Residential 3 Bedroom Apartments and 1 Commercial Space) offering an ideal setup for Multifamily / Low-Rise/Garden investors looking to expand their portfolio. Boasting a prime location in the thriving Glendale area, this property presents an attractive combination of space and potential. With its well-designed layout and solid construction, this property is poised to deliver strong returns and long-term value. Don't miss the chance to capitalize on this rare offering in a sought-after location. Ground floor Commercial space (great for office, retail or deli, etc.) plus lower level commercial support space will be delivered vacant and 2 Residential 3 bedroom apartments are month to month. Great Add value property to add to your portfolio! Contact us for more info at 631-858-2470!