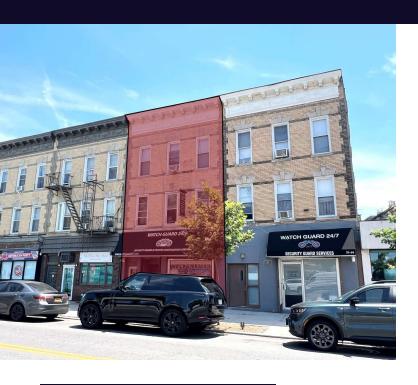

### 71-16 Myrtle Avenue Glendale, NY 11385

| Offering Summary |  |
|------------------|--|
|                  |  |

| Sale Price:      | \$1,499,000  |
|------------------|--------------|
| Building Size:   | +/- 2,970 SF |
| Lot Size:        | +/- 1,955 SF |
| Number of Units: | 3            |
| Cap Rate:        | 6.62%        |
| NOI:             | \$99,229     |
| Renovated:       | 2017         |
| Zoning:          | R5D, C2-3    |

### **Property Overview**

Introducing an exceptional investment / end user opportunity in the heart of Glendale, NY, 11385. This multi-unit property spans +/- 2,970 square feet and features 3 units (2 Residential 3 Bedroom Apartments and 1 Commercial Space) offering an ideal setup for Multifamily / Low-Rise/Garden investors looking to expand their portfolio. Boasting a prime location in the thriving Glendale area, this property presents an attractive combination of space and potential. With its well-designed layout and solid construction, this property is poised to deliver strong returns and long-term value. Don't miss the chance to capitalize on this rare offering in a sought-after location. Ground floor Commercial space (great for office, retail or deli, etc.) plus lower level commercial support space will be delivered vacant and 2 Residential 3 bedroom apartments are month to month. Great Add value property to add to your portfolio! Contact us for more info at 631-858-2470!

# 71-16 Myrtle Avenue Glendale, NY 11385

For More Information: