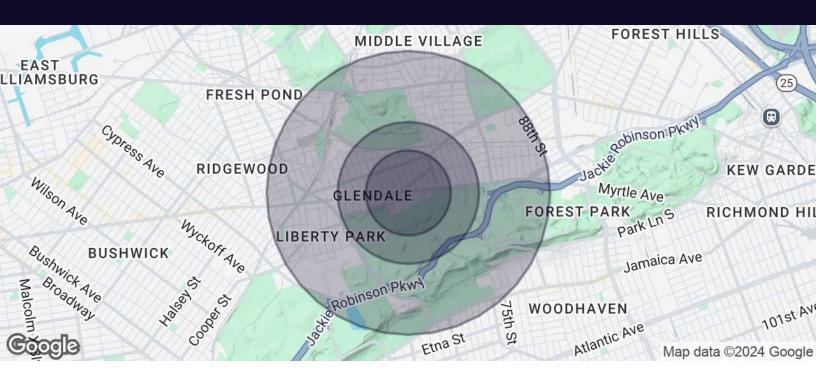

## 71-16 Myrtle Avenue Glendale, NY 11385

| Population           | 0.3 Miles | 0.5 Miles | 1 Mile |
|----------------------|-----------|-----------|--------|
| Total Population     | 6,341     | 14,642    | 52,838 |
| Average Age          | 41        | 41        | 41     |
| Average Age (Male)   | 40        | 40        | 40     |
| Average Age (Female) | 43        | 42        | 42     |

| Households & Income | 0.3 Miles | 0.5 Miles | 1 Mile    |
|---------------------|-----------|-----------|-----------|
| Total Households    | 2,434     | 5,421     | 19,138    |
| # of Persons per HH | 2.6       | 2.7       | 2.8       |
| Average HH Income   | \$99,299  | \$106,229 | \$107,163 |
| Average House Value | \$866,024 | \$847,605 | \$933,764 |