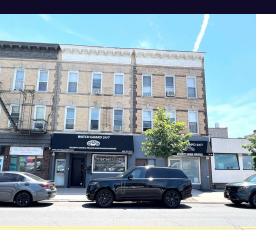

### 71-16 Myrtle Avenue Glendale, NY 11385

| Offering Summary |  |
|------------------|--|
|                  |  |

| Sale Price:      | \$1,499,000  |
|------------------|--------------|
| Building Size:   | +/- 2,970 SF |
| Lot Size:        | +/- 1,955 SF |
| Number of Units: | 3            |
| Cap Rate:        | 6.62%        |
| NOI:             | \$99,229     |
| Renovated:       | 2017         |
| Zoning:          | R5D, C2-3    |

### **Property Overview**

Introducing an exceptional investment / end user opportunity in the heart of Glendale, NY, 11385. This multi-unit property spans +/- 2,970 square feet and features 3 units (2 Residential 3 Bedroom Apartments and 1 Commercial Space) offering an ideal setup for Multifamily / Low-Rise/Garden investors looking to expand their portfolio. Boasting a prime location in the thriving Glendale area, this property presents an attractive combination of space and potential. With its well-designed layout and solid construction, this property is poised to deliver strong returns and long-term value. Don't miss the chance to capitalize on this rare offering in a sought-after location. Ground floor Commercial space (great for office, retail or deli, etc.) plus lower level commercial support space will be delivered vacant and 2 Residential 3 bedroom apartments are month to month. Great Add value property to add to your portfolio! Contact us for more info at 631-858-2470!

# 71-16 Myrtle Avenue Glendale, NY 11385

For More Information: