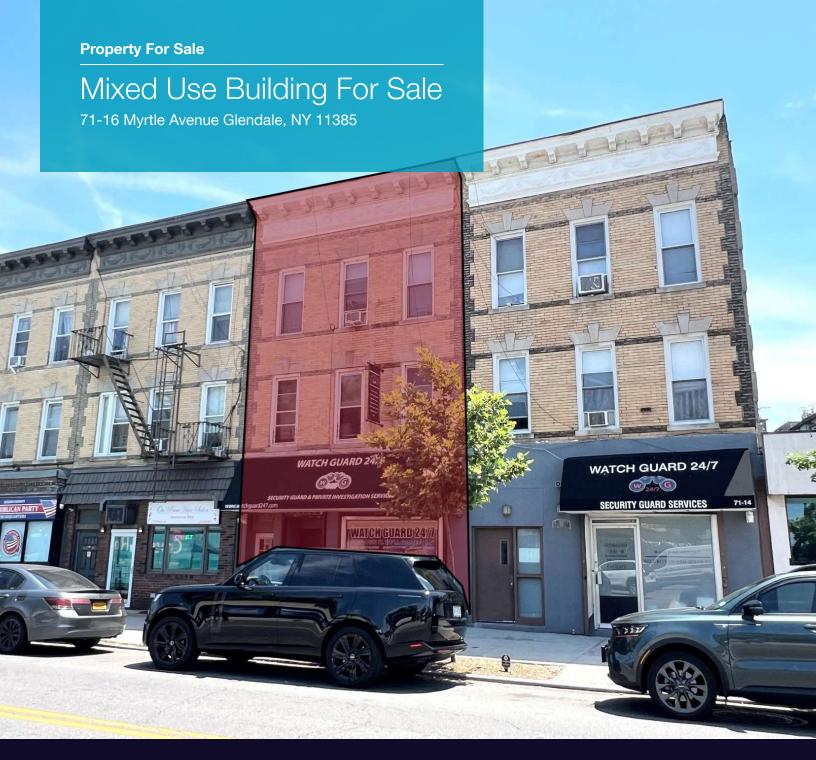

### 71-16 Myrtle Avenue Glendale, NY 11385

| Offering Summary |  |
|------------------|--|
|                  |  |

| Sale Price:      | \$1,499,000  |
|------------------|--------------|
| Building Size:   | +/- 2,970 SF |
| Lot Size:        | +/- 1,955 SF |
| Number of Units: | 3            |
| Cap Rate:        | 6.62%        |
| NOI:             | \$99,229     |
| Renovated:       | 2017         |
| Zoning:          | R5D, C2-3    |

### **Property Overview**

Introducing an exceptional investment / end user opportunity in the heart of Glendale, NY, 11385. This multi-unit property spans +/- 2,970 square feet and features 3 units (2 Residential 3 Bedroom Apartments and 1 Commercial Space) offering an ideal setup for Multifamily / Low-Rise/Garden investors looking to expand their portfolio. Boasting a prime location in the thriving Glendale area, this property presents an attractive combination of space and potential. With its well-designed layout and solid construction, this property is poised to deliver strong returns and long-term value. Don't miss the chance to capitalize on this rare offering in a sought-after location. Ground floor Commercial space (great for office, retail or deli, etc.) plus lower level commercial support space will be delivered vacant and 2 Residential 3 bedroom apartments are month to month. Great Add value property to add to your portfolio! Contact us for more info at 631-858-2470!

# 71-16 Myrtle Avenue Glendale, NY 11385

For More Information: