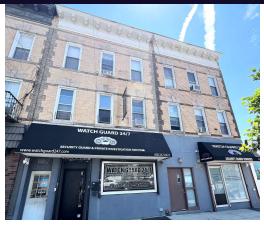

### 71-16 Myrtle Avenue Glendale, NY 11385

| Offering Summary |  |
|------------------|--|
|                  |  |

| Sale Price:      | \$1,499,000  |
|------------------|--------------|
| Building Size:   | +/- 2,970 SF |
| Lot Size:        | +/- 1,955 SF |
| Number of Units: | 3            |
| Cap Rate:        | 6.62%        |
| NOI:             | \$99,229     |
| Renovated:       | 2017         |
| Zoning:          | R5D, C2-3    |

### **Property Overview**

Introducing an exceptional investment / end user opportunity in the heart of Glendale, NY, 11385. This multi-unit property spans +/- 2,970 square feet and features 3 units (2 Residential 3 Bedroom Apartments and 1 Commercial Space) offering an ideal setup for Multifamily / Low-Rise/Garden investors looking to expand their portfolio. Boasting a prime location in the thriving Glendale area, this property presents an attractive combination of space and potential. With its well-designed layout and solid construction, this property is poised to deliver strong returns and long-term value. Don't miss the chance to capitalize on this rare offering in a sought-after location. Ground floor Commercial space (great for office, retail or deli, etc.) plus lower level commercial support space will be delivered vacant and 2 Residential 3 bedroom apartments are month to month. Great Add value property to add to your portfolio! Contact us for more info at 631-858-2470!