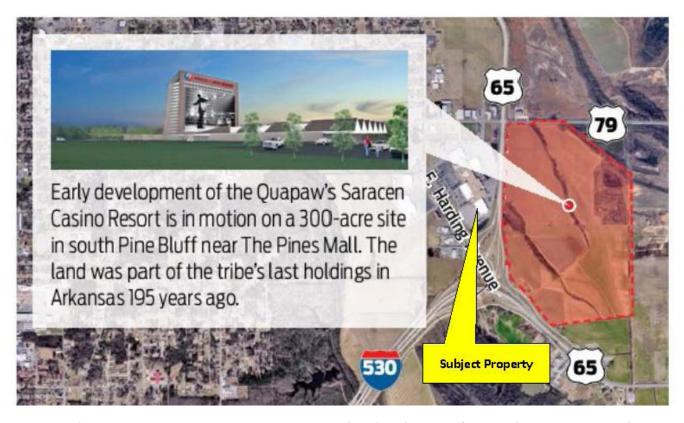

## **Jason Parker**

jparker@sagepartners.com

501 716 5511 sagepartners.com

<sup>\*</sup>information deemed reliable but not guaranteed

**PROPERTY SURVEY** 

Subject Property is just across the highway from the proposed site of the Quapaw's Saracen Casino Resort

- Estimated Casino Resort development cost of \$350MM
- Estimated to employee 1,000 people
- Approximately 70,000/SF casino portion expected to open by end of 2019
- Approximately 350 room resort, entertainment venue, spa, and restaurants expected to open 2020