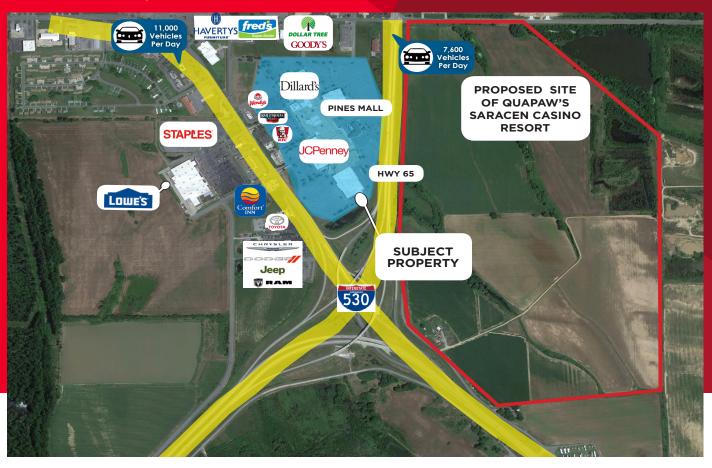

## **Building Information:**

- Sales Price: \$1,803,860

- Lease Rate: \$3.00/SF NNN

- Acreage: 7.92 +/-

- Building Size: 90,193/SF +/-

- Building can be subdivided

- Contiguous to Pines Mall and across the highway from the proposed Saracen Casino and Resort
- Potential out parcel on the western edge of property by thoroughfare
- Easy access to I-530
- Building also available for alternative uses such as industrial, medical office, call center or other uses

- Estimated Casino Resort development cost of \$350MM
- Estimated to employee 1,000 people
- Approximately 70,000/SF casino portion expected to open by end of 2019
- Approximately 350 room resort, entertainment venue, spa, and restaurants expected to open 2020