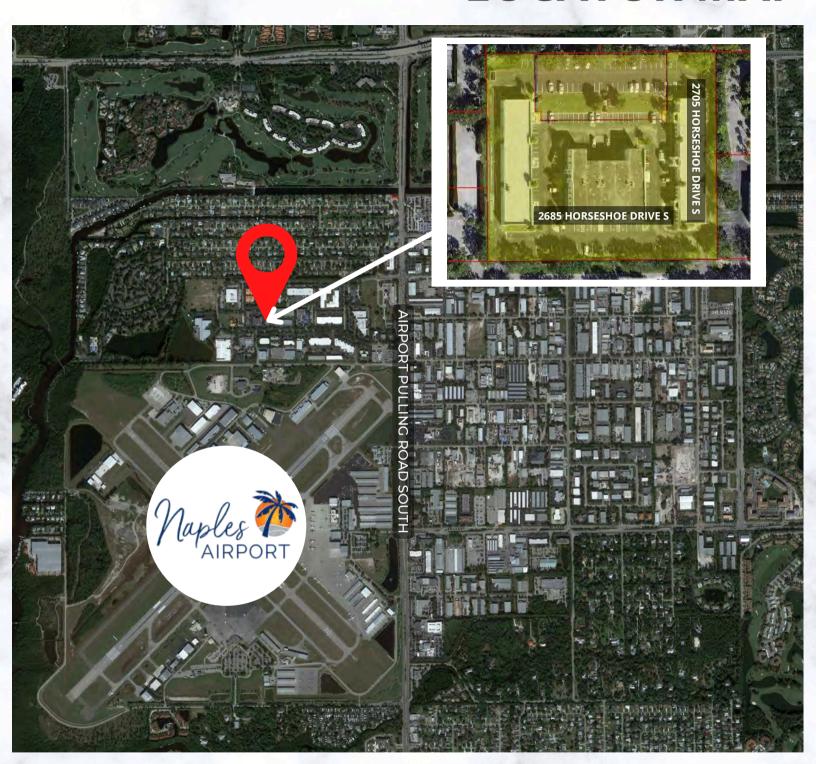

# **LOCATOR MAP**

**CONTACT (239) 261-3400** 

Clint Sherwood, ext. 179, clint@ipcnaples.com

# HORSESHOE SQUARE BUSINESS PARK

2685 Horseshoe Dr S. | Naples, Florida 34104

Investment and/or Owner Occupancy opportunity in the Horseshoe Square Condominium, which is within the Horseshoe Square Business Park located just north of the Naples Airport. Two leased & tenant occupied spaces within 2685 Horseshoe Drive S. Tenants have varying lease terms with near term owner occupancy possible.