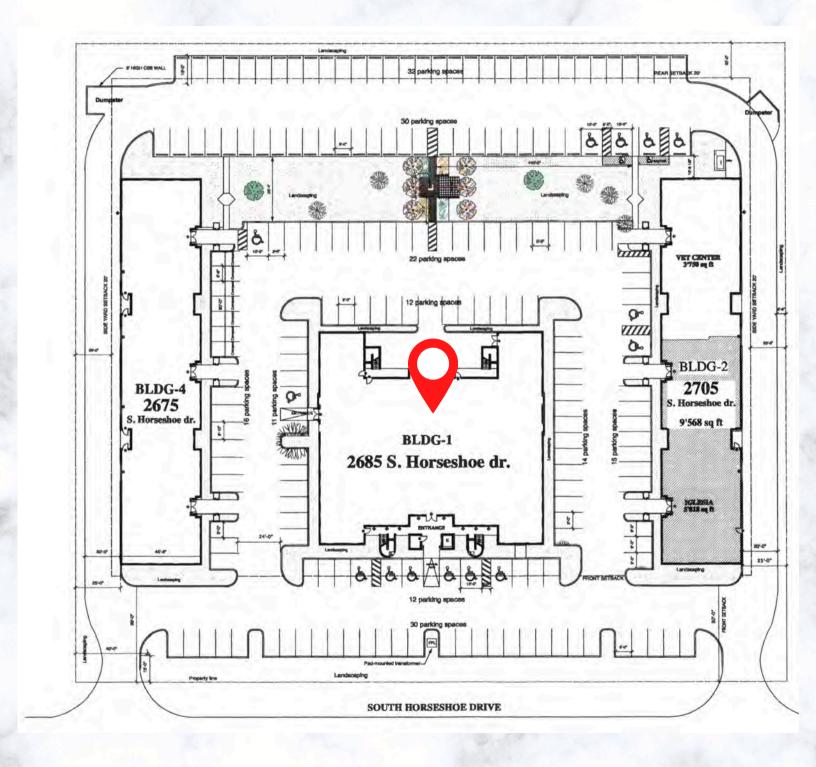

# SITE PLAN

#### 2685 HORSESHOE DRIVE S

**ZONING:** BUSINESS PARK DISTRICT (City of Naples)