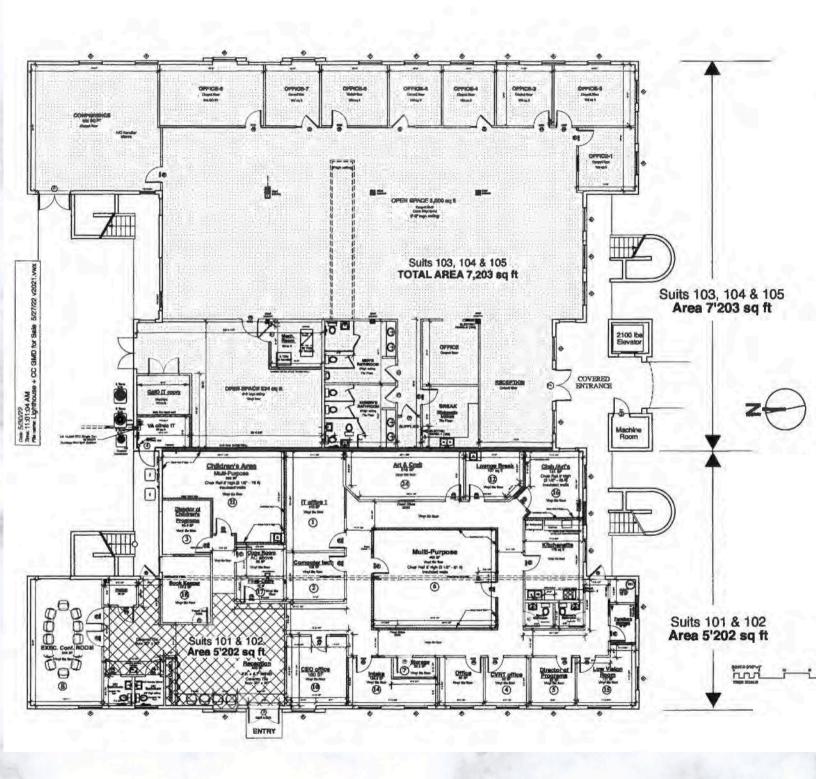

#### **FLOOR PLAN**

2685 HORSESHOE DRIVE S

TOTAL SQUARE FOOTAGE AVAILABLE: 12,480 +/- SF (ENTIRE 1ST FLOOR)