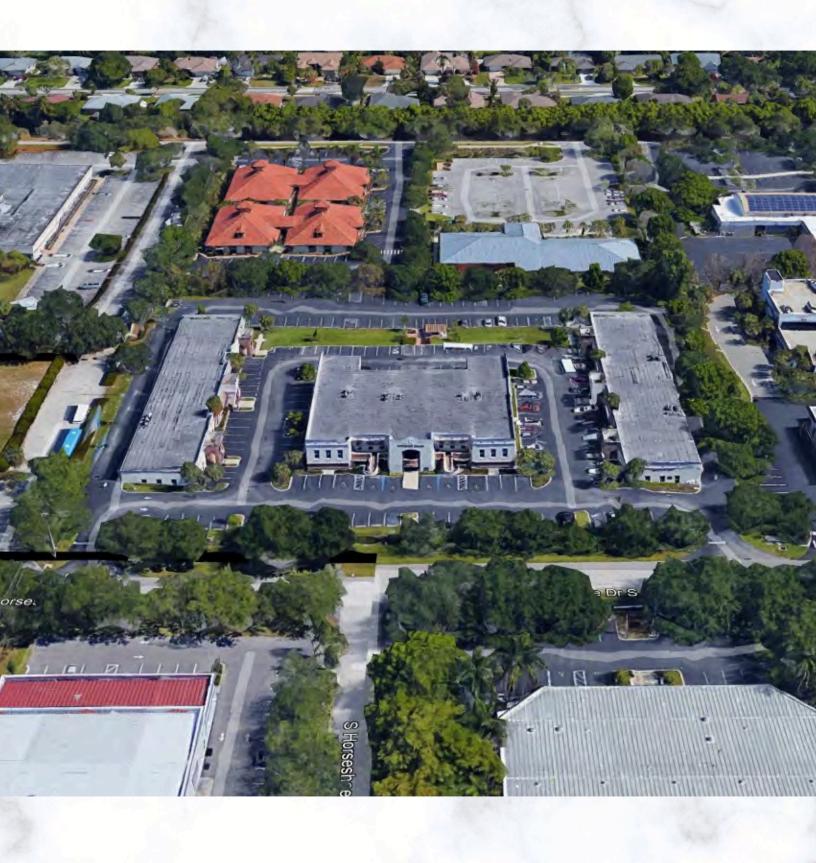

ed just north of the Naples Airport. Two leased & tenant occupied spaces within 2685 Horseshoe Drive S. Tenants have varying lease terms with near term owner occupancy possible.

| SUITES    | SIZE         | PRICE       | STATUS                   |
|-----------|--------------|-------------|--------------------------|
| 101 - 102 | 5,202 +/- SF | \$1,250,000 | Long term lease in place |
| 103 - 105 | 7,278 +/- SF | \$1,750,000 | Tenant occupied          |

CONTACT (239) 261-3400

Clint Sherwood, ext. 179, clint@ipcnaples.com

# SITE PLAN

#### 2685 HORSESHOE DRIVE S



**ZONING:** BUSINESS PARK DISTRICT (City of Naples)

#### **FLOOR PLAN**

2685 HORSESHOE DRIVE S



TOTAL SQUARE FOOTAGE AVAILABLE: 12,480 +/- SF (ENTIRE 1ST FLOOR)



# **AERIAL PHOTO**

#### HORSESHOE SQUARE BUSINESS PARK





# **INVESTMENT OR OWNER OCCUPANCY**

# **LOCATOR MAP**







**CONTACT (239) 261-3400** 

Clint Sherwood, ext. 179, clint@ipcnaples.com