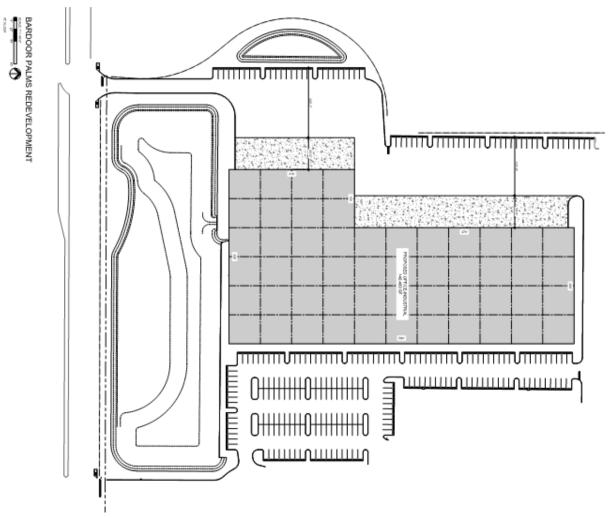

## Bardmoor Palms Industrial

## 140,400 SF AVAILABLE Q4 2025

## SITE FEATURES

- Bardmoor Palms is a 9-acre site located in the heart of the Pinellas County Industrial Market.
- Just 15 minutes from the Tampa Airport
- Excellent local labor pool for manufacturers and distributors
- Suite sizes range from 20,000 SF to 140,400 SF

## **DEVELOPMENT FEATURES**

- One (1) 140,400 SF Building
- Single tenant or multi-tenant use
- Planned 30' Clear Height
- · 200' and 300' Building Depths
- Dock-high and grade-level loading available
- Flexible Interior Designs and Finishes
- Tilt-wall Construction
- ESFR Sprinkler System