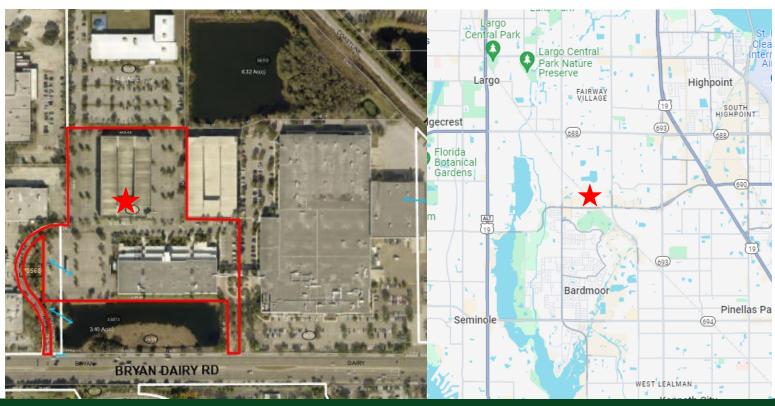

## Bardmoor Palms Industrial

## 140,400 SF AVAILABLE Q4 2025

## SITE FEATURES

- Bardmoor Palms is a 9-acre site located in the heart of the Pinellas County Industrial Market.
- Just 15 minutes from the Tampa Airport
- Excellent local labor pool for manufacturers and distributors
- Suite sizes range from 20,000 SF to 140,400 SF

## **DEVELOPMENT FEATURES**

- One (1) 140,400 SF Building
- Single tenant or multi-tenant use
- Planned 30' Clear Height
- · 200' and 300' Building Depths
- Dock-high and grade-level loading available
- Flexible Interior Designs and Finishes
- Tilt-wall Construction
- ESFR Sprinkler System

8333 BRYAN DAIRY ROAD, LARGO, FL 33777