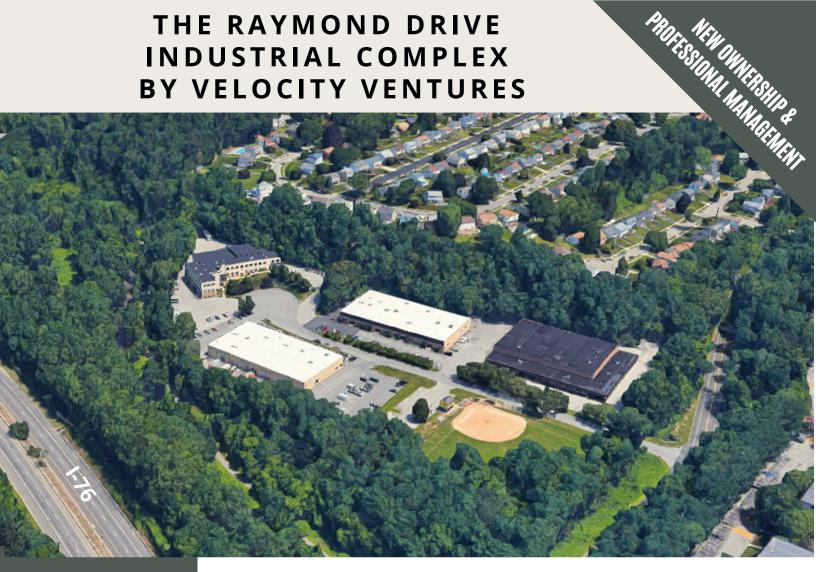

# THE RAYMOND DRIVE INDUSTRIAL COMPLEX BY VELOCITY VENTURES

## VARIOUS SIZED FLEX UNITS AVAILABLE FOR LEASE

## **PROPERTY HIGHLIGHTS**

- Formerly owned by several private owners
- Now professionally owned and operated by one organization
- Operational efficiencies will be recognized by all current and new tenants
- Re-Branded as one complex with one identity
- Velocity Ventures owns approximately 5 Million Square Feet of Flex Industrial Product throughout the Delaware Valley
- **Dedicated Property Management**
- New interior and exterior upgrades throughout the complex
- Flexible growth options for tenants across the campus
  - Future suite options ranging from small flex units to one tenant occupied buildings
- New Signage opportunities