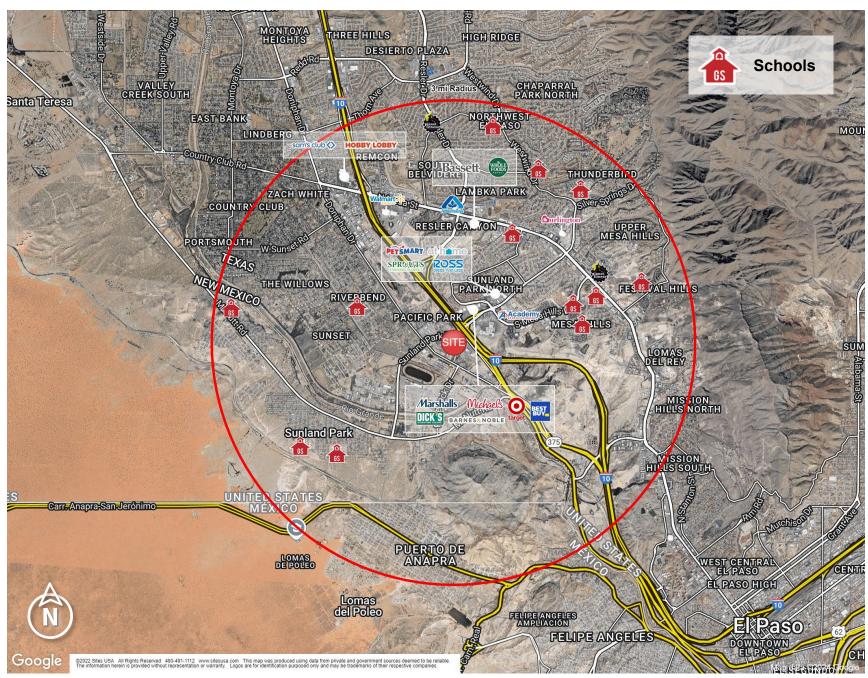

### **Opportunity Highlights**

**Estimated Population** 

**1-miles 3-miles 5-miles 5,482 70,392 139,066** 

1-miles 3-miles 5-miles 32.8 36.7 37.8

Number of Households

**1-miles 3-miles 5-miles 2**,579 **29**,391 **54**,341

Average Household Income

1-miles 3-miles 5-miles \$76,214 \$87,818 \$102,760

**Area Traffic Counts** 

22,920 VPD

Constitution Dr., at Sunland Park Dr.

23,293 VPD

Sunland Park Dr. at Constitution Dr.