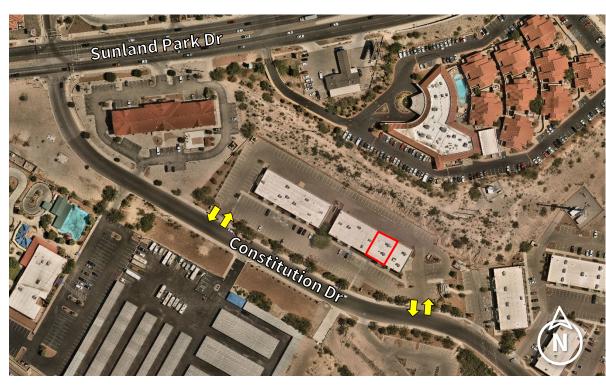

# Sublease Opportunity

3817 Constitution Dr Suite 100 El Paso, TX 79922

± 4,007 SF SF Available

#### **Chris Burns**

Vice President +1 713 888 4046 chris.burns@jll.com



# **Property Overview**



#### **Property Description**

- ±4,007 SF Available
- · Fully built out therapy office space
- Accessible from I-10 and Sunland Park Dr.
- Proximity to national retail anchors and restaurants

Current Term Expires: December 31, 2026

Call broker for pricing.



### **Opportunity Highlights**



**Estimated Population** 

**1-miles 3-miles 5-miles 5,482 70,392 139,066** 



1-miles 3-miles 5-miles 32.8 36.7 37.8



Number of Households

**1-miles 3-miles 5-miles 2**,579 **29**,391 **54**,341



Average Household Income

1-miles 3-miles 5-miles \$76,214 \$87,818 \$102,760



**Area Traffic Counts** 

22,920 VPD

Constitution Dr., at Sunland Park Dr.

23,293 VPD

Sunland Park Dr. at Constitution Dr.

## **Trade Area Aerial**





# **Space Plan**





## **Contact**

#### **Chris Burns**

Vice President +1 713 888 4046 chris.burns@jll.com



© 2024 Jones Lang LaSalle IP, Inc. All rights reserved. The information contained in this document is proprietary to Jones Lang LaSalle and shall be used solely for the purposes of evaluating this proposal. Al