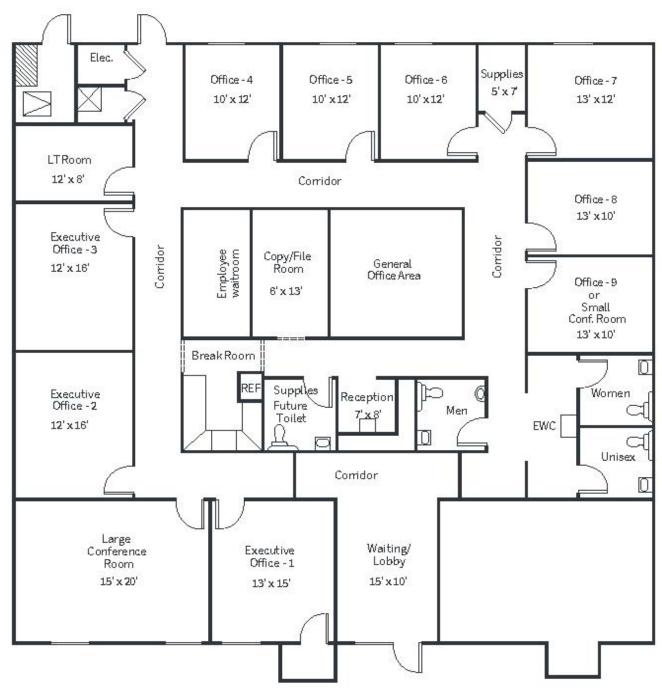

rns@jll.com



# **Property Overview**



#### **Property Description**

- ±4,007 SF Available
- · Fully built out therapy office space
- Accessible from I-10 and Sunland Park Dr.
- Proximity to national retail anchors and restaurants

Current Term Expires: December 31, 2026

Call broker for pricing.



### **Opportunity Highlights**



**Estimated Population** 

**1-miles 3-miles 5-miles 5,482 70,392 139,066** 



1-miles 3-miles 5-miles 32.8 36.7 37.8



Number of Households

**1-miles 3-miles 5-miles 2**,579 **29**,391 **54**,341



Average Household Income

1-miles 3-miles 5-miles \$76,214 \$87,818 \$102,760



**Area Traffic Counts** 

22,920 VPD

Constitution Dr., at Sunland Park Dr.

23,293 VPD

Sunland Park Dr. at Constitution Dr.

## **Trade Area Aerial**





# **Space Plan**





## **Contact**

#### **Chris Burns**

Vice President +1 713 888 4046 chris.burns@jll.com



© 2024 Jones Lang LaSalle IP, Inc. All rights reserved. The information contained in this document is proprietary to Jones Lang LaSalle and shall be used solely for the purposes of evaluating this proposal. All such documentation and information remains the property of Jones Lang LaSalle and shall be kept confidential. Reproduction of any part of this document is authorized only to the extent necessary for its evaluation. It is not to be shown to any third party without the prior written authorization of Jones Lang LaSalle. All information contained herein is from sources deemed reliable; however, no representation or warranty is made as to the accuracy thereof. Jones Lang LaSalle Licensed Under R