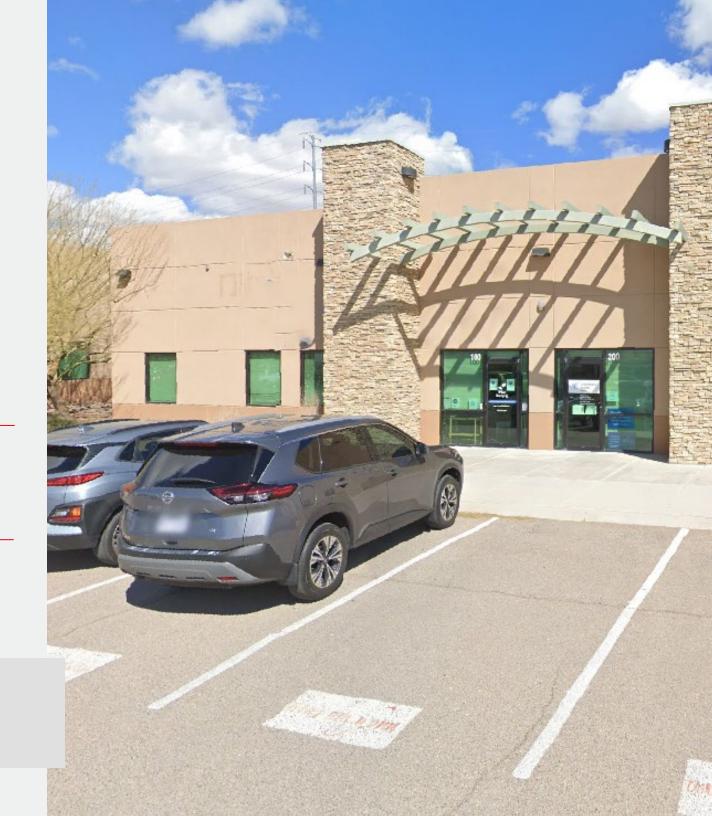

# Sublease Opportunity

3817 Constitution Dr Suite 100 El Paso, TX 79922

± 4,007 SF SF Available

#### **Property Description**

- ±4,007 SF Available
- · Fully built out therapy office space
- Accessible from I-10 and Sunland Park Dr.
- Proximity to national retail anchors and restaurants

Current Term Expires: December 31, 2026