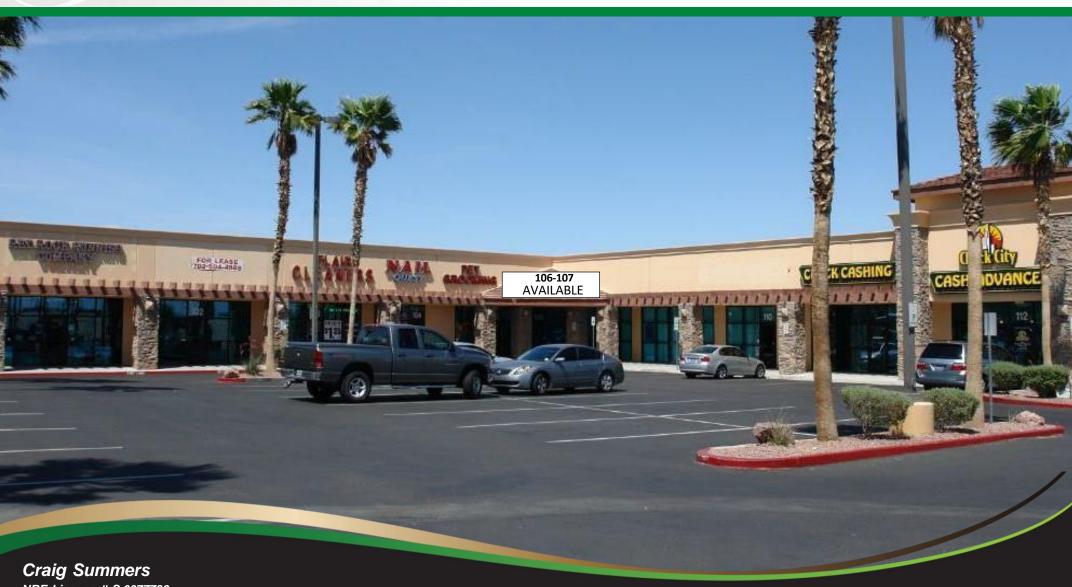

### WEST CHEYENNE PLAZA 7350 W. Cheyenne Ave. Las Vegas, NV 89129

| Suite                 | SF    | Rate   | CAM              | Description        |          |
|-----------------------|-------|--------|------------------|--------------------|----------|
| 106-107               | 2,741 | \$1.25 | \$0.48           | Open retail space. |          |
|                       |       |        | 1 mile           | 3 miles            | 5 miles  |
| Population            |       |        | 16,790           | 79,736             | 174,426  |
| Avg. Household Income |       |        | \$51,007         | \$54,881           | \$54,517 |
| Total Housing Units   |       |        | 6,793            | 30,448             | 66,058   |
| W. Cheyenne Ave.      |       |        | N. Tenaya Way    | 46,000 VPD         |          |
| W. Cheyenne Ave.      |       |        | N. Buffalo Dr.   | 53,021 VPD         |          |
| N. Tenaya Way         |       |        | W. Cheyenne Ave. | e. 23,188 VPD      |          |

West Cheyenne Plaza is a well-established retail center conveniently located in the Northwest on Cheyenne, just west of US 95. Close proximity to Mountain View Hospital and other well established retail centers bring high traffic to the area. Suitable for a variety of users. Come join Check City in this busy neighborhood center.

#### **PROPERTY FEATURES**

+/-2,741 SF Retail Space Available Rates from \$\$1.25 NNN / CAM \$0.48

- Established Retail Center
- Cheyenne Frontage
- Close proximity to Mountain View Hospital
- High Traffic Counts

### **CURRENT TENANTS**

- Check City
- · Magoo's Bar & Grill
- Dog Grooming
- Cell Phone Repair & Sales
- Photography
- Dance/Yoga Studio