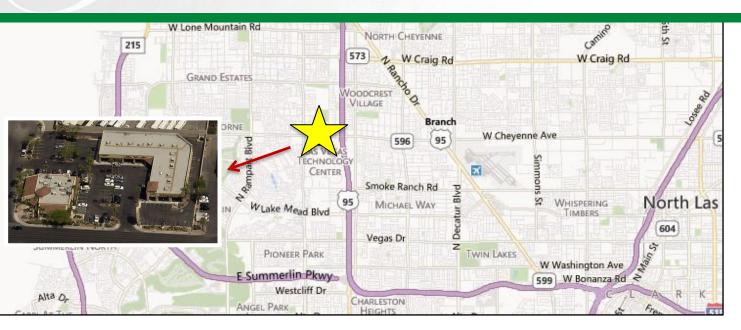

### WEST CHEYENNE PLAZA 7350 W. Cheyenne Ave. Las Vegas, NV 89129

| Suite                 | SF    | Rate   | CAM              | Description        |          |
|-----------------------|-------|--------|------------------|--------------------|----------|
| 106-107               | 2,741 | \$1.25 | \$0.48           | Open retail space. |          |
|                       |       |        | 1 mile           | 3 miles            | 5 miles  |
| Population            |       |        | 16,790           | 79,736             | 174,426  |
| Avg. Household Income |       |        | \$51,007         | \$54,881           | \$54,517 |
| Total Housing Units   |       |        | 6,793            | 30,448             | 66,058   |
| W. Cheyenne Ave.      |       |        | N. Tenaya Way    | 46,000 VPD         |          |
| W. Cheyenne Ave.      |       |        | N. Buffalo Dr.   | 53,021 VPD         |          |
| N. Tenaya Way         |       |        | W. Cheyenne Ave. | e. 23,188 VPD      |          |

West Cheyenne Plaza is a well-established retail center conveniently located in the Northwest on Cheyenne, just west of US 95. Close proximity to Mountain View Hospital and other well established retail centers bring high traffic to the area. Suitable for a variety of users. Come join Check City in this busy neighborhood center.