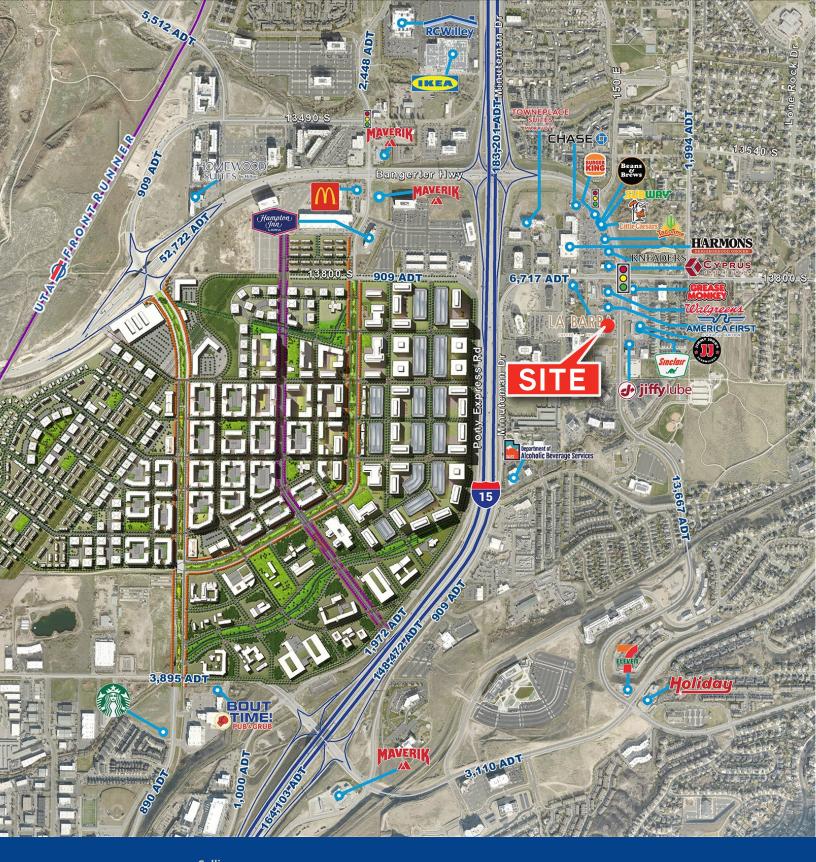

## Parkway Crossing

13894 South Bangerter Parkway Draper, UT

#### **Property Highlights**

- Size: Approx. 7,649 SF
- Lease Rate: \$25.75 Full Service
- Ideal south valley location
- Immediate I-15 access
- · Exterior building signage available
- Direct fiber connectivity
- 4.5/1,000 USF parking available
- Walking distance to numerous retail and service amenities