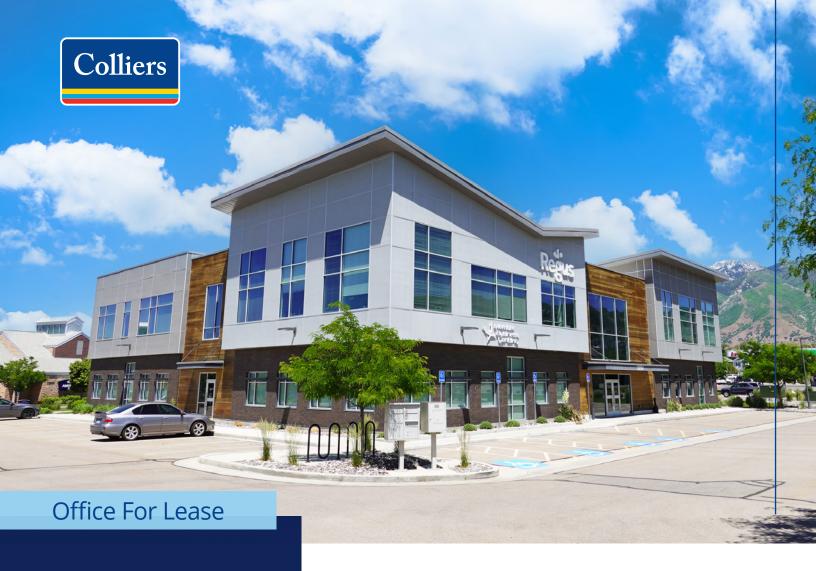

## Parkway Crossing

13894 South Bangerter Parkway Draper, UT

#### **Property Highlights**

- Size: Approx. 7,649 SF
- Lease Rate: \$25.75 Full Service
- Ideal south valley location
- Immediate I-15 access
- · Exterior building signage available
- Direct fiber connectivity
- 4.5/1,000 USF parking available
- Walking distance to numerous retail and service amenities