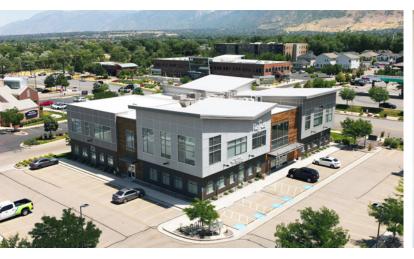

## Parkway Crossing

13894 South Bangerter Parkway Draper, UT

#### **Property Highlights**

- Size: Approx. 7,649 SF
- Lease Rate: \$25.75 Full Service
- Ideal south valley location
- Immediate I-15 access
- · Exterior building signage available
- Direct fiber connectivity
- 4.5/1,000 USF parking available
- Walking distance to numerous retail and service amenities