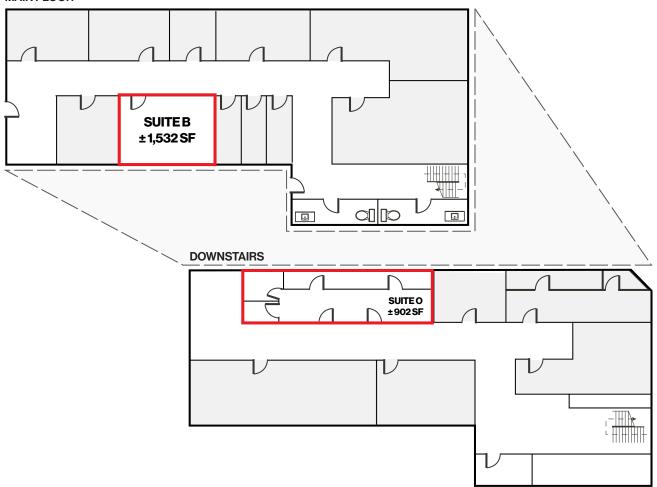

## **± 902 - 1,532 SF** Available Square Footage

**3D** Aerial

Grant Dr.

N

MAIN FLOOR