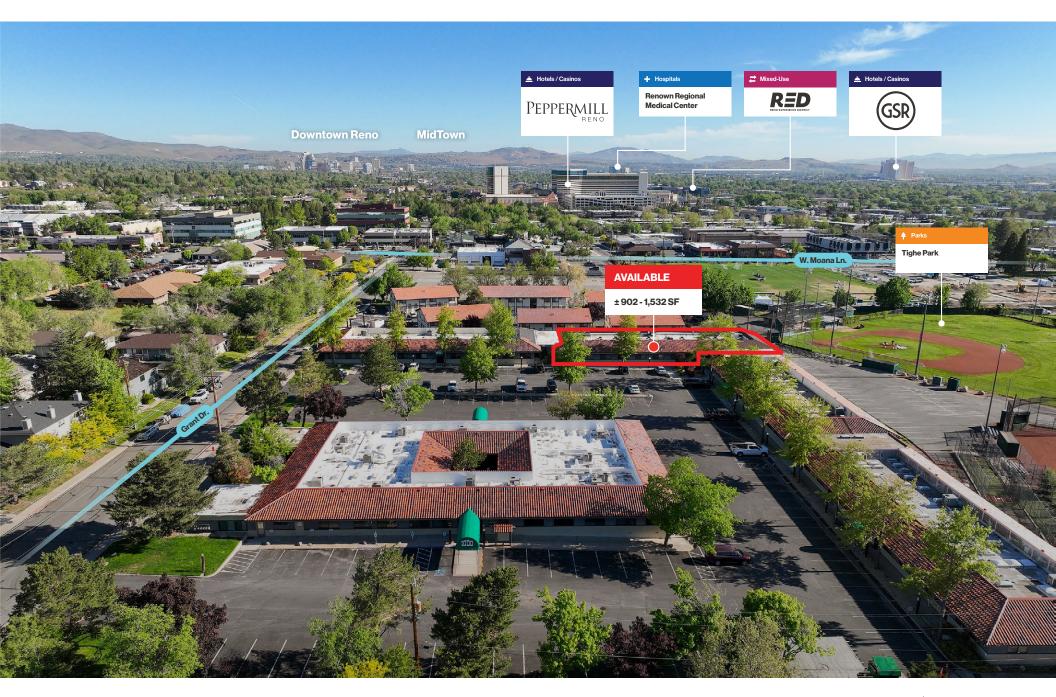

## **± 902 - 1,532 SF** Available Square Footage

# Property Highlights

- Multiple layout options and sizes
- Close proximity to restaurants and retail
- Full service leases, less janitorial
- Ample parking on-site plus additional street parking

\*All utilities are included in Lease Rate. Tenant is responsible for directly covering the costs of their own internet, phone, and security systems, should they choose to have them. Further details will be outlined in the lease agreement.