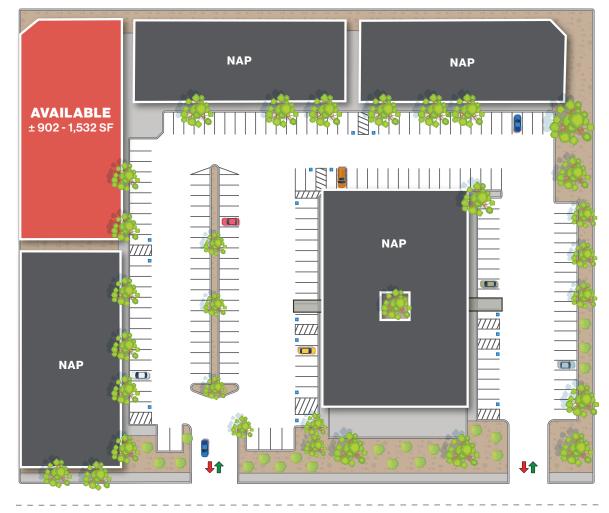

## **± 902 - 1,532 SF** Available Square Footage

# Property Highlights

- Multiple layout options and sizes
- Close proximity to restaurants and retail
- Full service leases, less janitorial
- Ample parking on-site plus additional street parking

\*All utilities are included in Lease Rate. Tenant is responsible for directly covering the costs of their own internet, phone, and security systems, should they choose to have them. Further details will be outlined in the lease agreement.