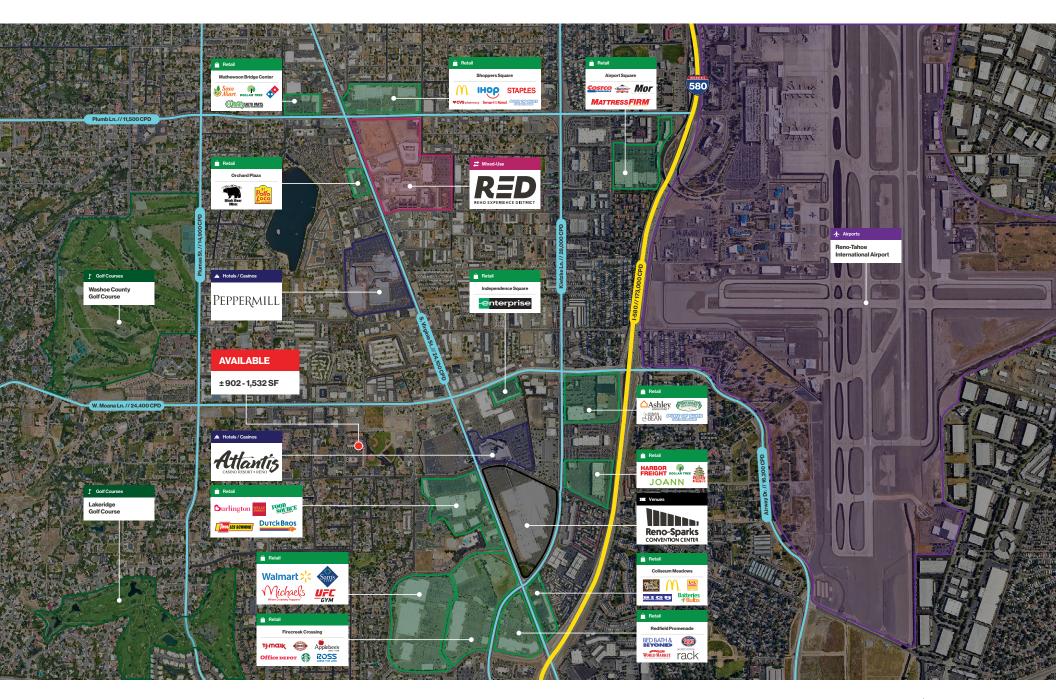

## **± 902 - 1,532 SF** Available Square Footage

# Property Highlights

- Multiple layout options and sizes
- Close proximity to restaurants and retail
- Full service leases, less janitorial
- Ample parking on-site plus additional street parking

\*All utilities are included in Lease Rate. Tenant is responsible for directly covering the costs of their own internet, phone, and security systems, should they choose to have them. Further details will be outlined in the lease agreement.