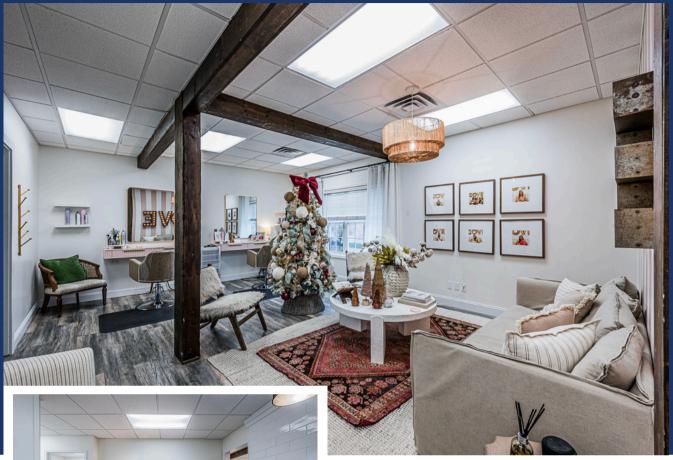

# **ABOUT THE PROPERTY**

Beautifully updated commercial condo in Tower Place Condominiums. Perfect for salon, medical office space or professional office space. Located just off Scottsville Road behind Walgreen.

## **PROPERTY FEATURES**

- 1036 +/- Square Feet
- Luxury Vinyl Plank Floors
- Private Bathroom
- 4-5 Offices
- Private Parking