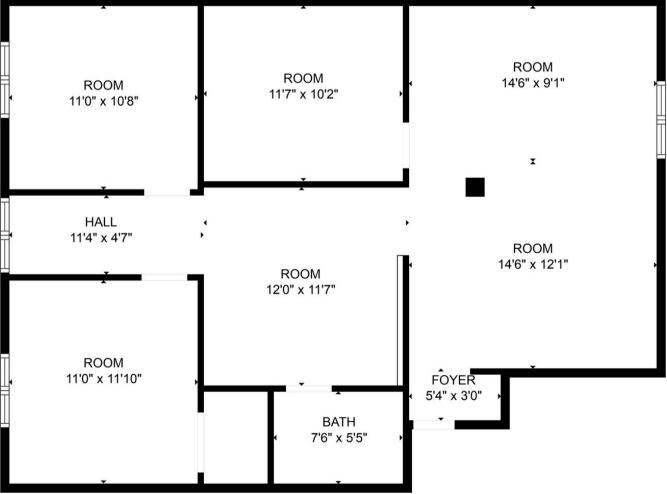

# **ABOUT THE PROPERTY**

Beautifully updated commercial condo in Tower Place Condominiums. Perfect for salon, medical office space or professional office space. Located just off Scottsville Road behind Walgreen.

## **PROPERTY FEATURES**

- 1036 +/- Square Feet
- Luxury Vinyl Plank Floors
- Private Bathroom
- 4-5 Offices
- Private Parking