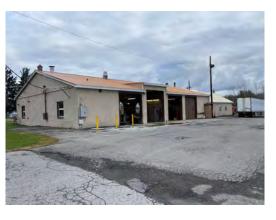

## FOR SALE 6891 Seneca Street Elma, NY

Pyramid Brokerage Company

## 8,448+ SF Warehouse on 5.8 + Acres

| Building Features |                        |
|-------------------|------------------------|
| Building Size     | 8,448 <u>+</u> Sq. Ft. |
| Lot Size          | 5.8 <u>+</u> Acres     |

#### **Property Highlights**

- Specialized tank wash facility on 5.8+ acres
- Designed for diverse cargo with advanced cleaning systems in compliance with all regulations
- Property features four (4) pull-through grade doors: three (3) 12'x12' doors and one (1) 12'x14' door
- 12'-14' clear ceiling heights
- Comprehensive services include multiple cleaning levels, ranging from allergenic-risk to oil-based washes
- Spacious lot accommodates parking, large trucks and trailers, outdoor storage, and future expansion opportunities
- Strategic location on Seneca Street, just north of Jamison Road
- One mile from NYS Route 400 and close to major highways and industrial hubs
- Ideal for: contractors, auto sales, transportation/trucking businesses