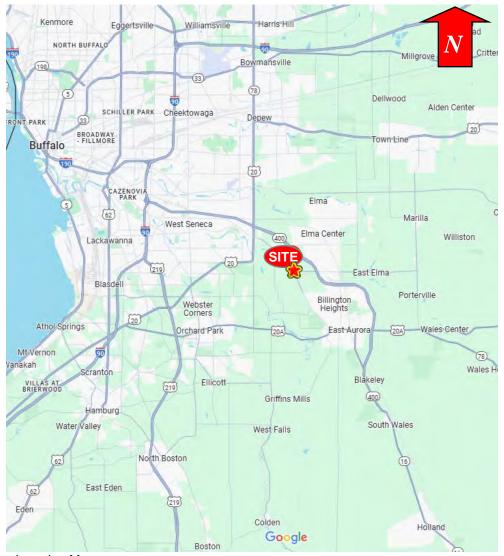

# FOR SALE 6891 Seneca Street | Elma, NY

Location Map

ndependently Owned and Operated / A Member of the Cushman & Wakefield Alliance

Cushman & Wakefield Copyright 2022. No warranty or representation, express or implied, is made to the accuracy or completeness of the information contained herein, and same is submitted subject to errors, omissions, change of price, rental or other conditions, withdrawal without notice, and to any special listing conditions imposed by the property owner(s). As applicable, we make no representation as to the condition of the property (or properties) in question.