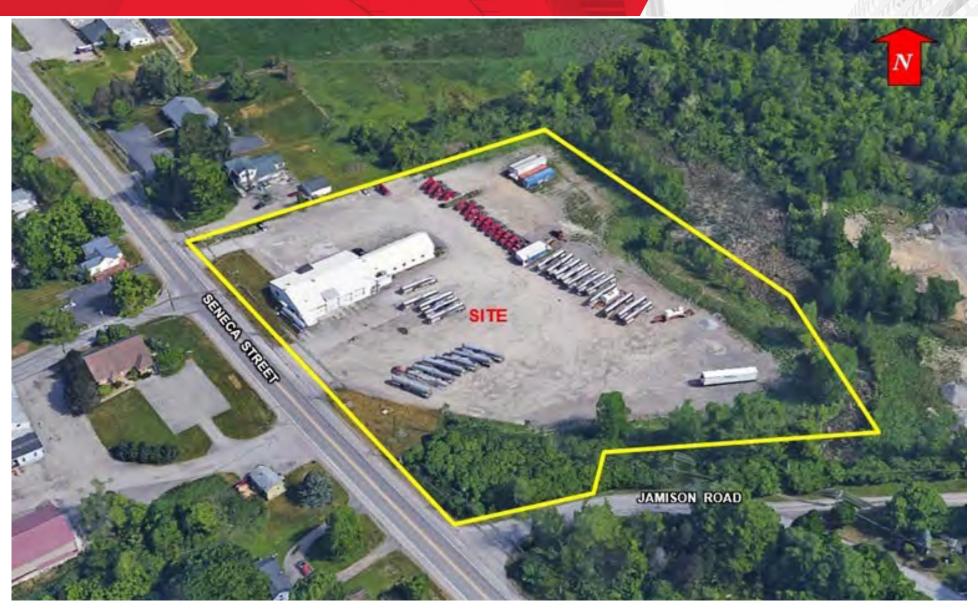

## 8,448+ SF Warehouse on 5.8 + Acres

| Building Features |                        |
|-------------------|------------------------|
| Building Size     | 8,448 <u>+</u> Sq. Ft. |
| Lot Size          | 5.8 <u>+</u> Acres     |

#### **Property Highlights**

- Specialized tank wash facility on 5.8+ acres
- Designed for diverse cargo with advanced cleaning systems in compliance with all regulations
- Property features four (4) pull-through grade doors: three (3) 12'x12' doors and one (1) 12'x14' door
- 12'-14' clear ceiling heights
- Comprehensive services include multiple cleaning levels, ranging from allergenic-risk to oil-based washes
- Spacious lot accommodates parking, large trucks and trailers, outdoor storage, and future expansion opportunities
- Strategic location on Seneca Street, just north of Jamison Road
- One mile from NYS Route 400 and close to major highways and industrial hubs
- Ideal for: contractors, auto sales, transportation/trucking businesses