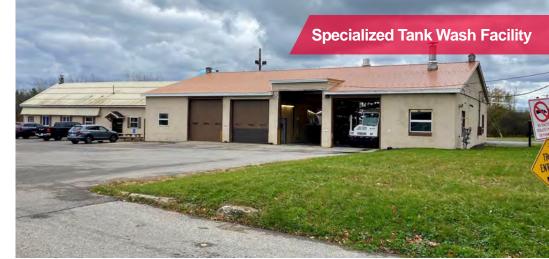

## FOR SALE 6891 Seneca Street Elma, NY

Pyramid Brokerage Company

## 8,448+ SF Warehouse on 5.8 + Acres

| Building Features |                        |
|-------------------|------------------------|
| Building Size     | 8,448 <u>+</u> Sq. Ft. |
| Lot Size          | 5.8 <u>+</u> Acres     |

#### **Property Highlights**

- Specialized tank wash facility on 5.8+ acres
- Designed for diverse cargo with advanced cleaning systems in compliance with all regulations
- Property features four (4) pull-through grade doors: three (3) 12'x12' doors and one (1) 12'x14' door
- 12'-14' clear ceiling heights
- Comprehensive services include multiple cleaning levels, ranging from allergenic-risk to oil-based washes
- Spacious lot accommodates parking, large trucks and trailers, outdoor storage, and future expansion opportunities
- Strategic location on Seneca Street, just north of Jamison Road
- One mile from NYS Route 400 and close to major highways and industrial hubs
- Ideal for: contractors, auto sales, transportation/trucking businesses