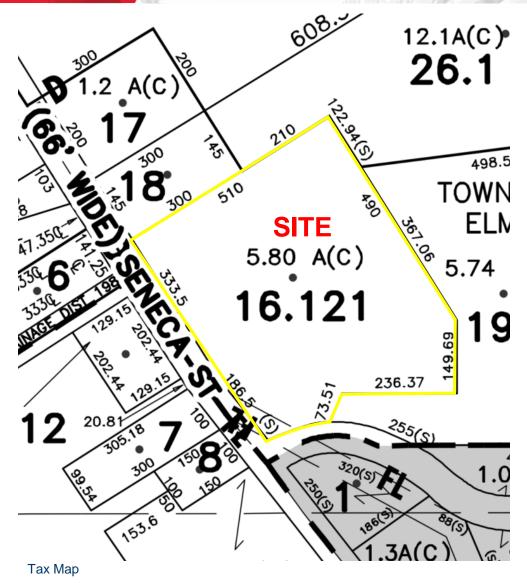

## 8,448+ SF Warehouse on 5.8 + Acres

| Building Features |                        |
|-------------------|------------------------|
| Building Size     | 8,448 <u>+</u> Sq. Ft. |
| Lot Size          | 5.8 <u>+</u> Acres     |

#### **Property Highlights**

- Specialized tank wash facility on 5.8+ acres
- Designed for diverse cargo with advanced cleaning systems in compliance with all regulations
- Property features four (4) pull-through grade doors: three (3) 12'x12' doors and one (1) 12'x14' door
- 12'-14' clear ceiling heights
- Comprehensive services include multiple cleaning levels, ranging from allergenic-risk to oil-based washes
- Spacious lot accommodates parking, large trucks and trailers, outdoor storage, and future expansion opportunities
- Strategic location on Seneca Street, just north of Jamison Road
- One mile from NYS Route 400 and close to major highways and industrial hubs
- Ideal for: contractors, auto sales, transportation/trucking businesses