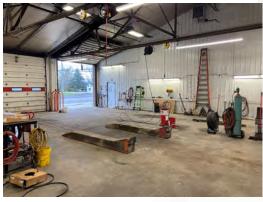

#### **Property Highlights**

- Specialized tank wash facility on 5.8+ acres
- Designed for diverse cargo with advanced cleaning systems in compliance with all regulations
- Property features four (4) pull-through grade doors: three (3) 12'x12' doors and one (1) 12'x14' door
- 12'-14' clear ceiling heights
- Comprehensive services include multiple cleaning levels, ranging from allergenic-risk to oil-based washes
- Spacious lot accommodates parking, large trucks and trailers, outdoor storage, and future expansion opportunities
- Strategic location on Seneca Street, just north of Jamison Road
- One mile from NYS Route 400 and close to major highways and industrial hubs
- Ideal for: contractors, auto sales, transportation/trucking businesses

# FOR SALE 6891 Seneca Street | Elma, NY

Independently Owned and Operated / A Member of the Cushman & Wakefield Alliance Cushman & Wakefield Copyright 2022. No warranty or representation, express or implied, is made to the accuracy or completeness of the information contained herein, and same is submitted subject to errors, omissions, change of price, rental or other conditions, withdrawa without notice, and to any special listing conditions imposed by the property owner(s). As applicable, we make no representation as to the condition of the property (or properties) in question.