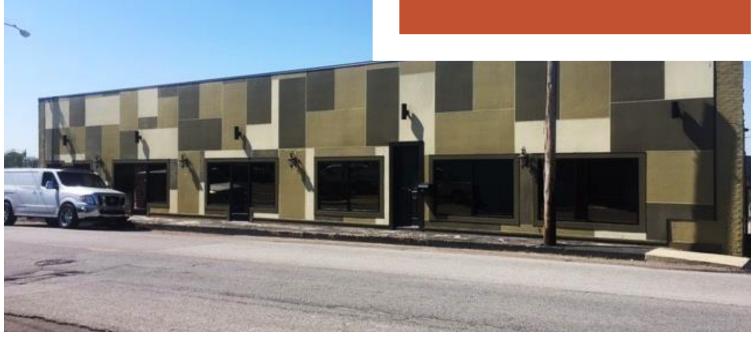

### (2) Office/Retail Suites Available

Commercial Leasing Opportunity to the Rapidly Growing Dickerson Pike Corridor

1006 Whites Creek Pike, Nashville, TN 37207

#### HIGHLIGHTS

- (2) Office/Retail Suites
  - ±825 SF Each
- Lease Rate: \$2,500/ month FSG
- Completely renovated: hardwood floors; exposed brick, skylight & back porch
- Over 239,381 people with an average household income of \$90,114 live within 5 miles of the site
- Prime location in the rapidly growing Dickerson Pike
  Corridor
- Over 19,176 Annual Average Daily Traffic on Dickerson
  Pike
- ±2 Miles to Downtown & ±1.8 miles to East Nashville