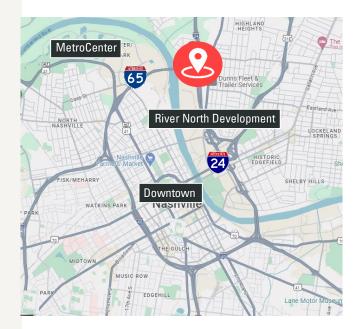

## CHARLES HAWKINS CO.

# FOR LEASE

### (2) Office/Retail Suites Available

Commercial Leasing Opportunity to the Rapidly Growing Dickerson Pike Corridor

1006 Whites Creek Pike, Nashville, TN 37207



#### HIGHLIGHTS

- (2) Office/Retail Suites
  - ±825 SF Each
- Lease Rate: \$2,500/ month FSG
- Completely renovated: hardwood floors; exposed brick, skylight & back porch
- Over 239,381 people with an average household income of \$90,114 live within 5 miles of the site
- Prime location in the rapidly growing Dickerson Pike
  Corridor
- Over 19,176 Annual Average Daily Traffic on Dickerson
  Pike
- ±2 Miles to Downtown & ±1.8 miles to East Nashville



**Bo Rainey** Senior Vice President C: 615.364.6933 borainey@charleshawkinsco.com

Exclusively listed by: Charles Hawkins Co. 760 Melrose Avenue Nashville, TN37211 T:615.256.3189 charleshawkinsco.com

No warranty or representation, expressed or implied, is made as to the accuracy of the information contained herein, and same is submitted subject to errors, omissions, changes of price, withdrawals without notice, and to any specific conditions imposed by our principal.

1006 Whites Creek Pike Nashville, TN 37207 Davidson County













**Bo Rainey** Senior Vice President C: 615.364.6933 borainey@charleshawkinsco.com

Exclusively listed by: Charles Hawkins Co. 760 Melrose Avenue Nashville, TN37211 T:615.256.3189 charleshawkinsco.com

For Lease Office/Retail Suites

1006 Whites Creek P