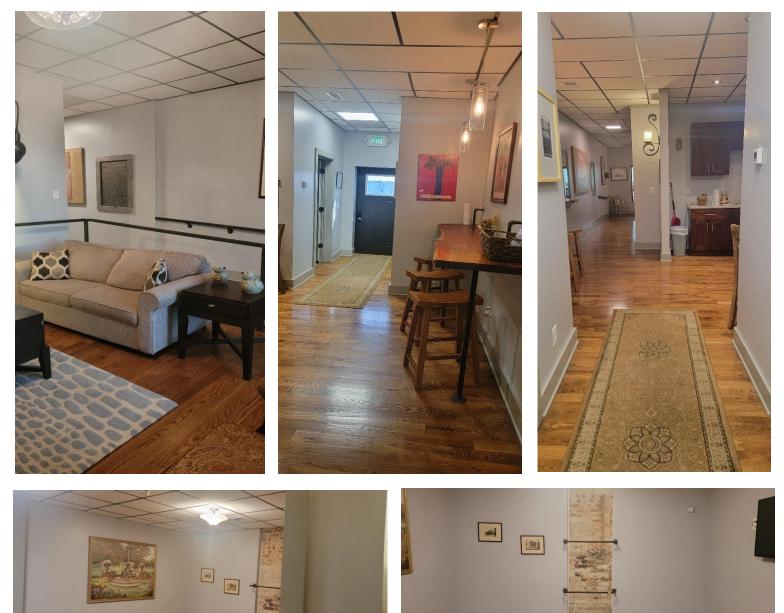

#### HIGHLIGHTS

- (2) Office/Retail Suites
  - ±825 SF Each
- Lease Rate: \$2,500/ month FSG
- Completely renovated: hardwood floors; exposed brick, skylight & back porch
- Over 239,381 people with an average household income of \$90,114 live within 5 miles of the site
- Prime location in the rapidly growing Dickerson Pike
  Corridor
- Over 19,176 Annual Average Daily Traffic on Dickerson
  Pike
- ±2 Miles to Downtown & ±1.8 miles to East Nashville