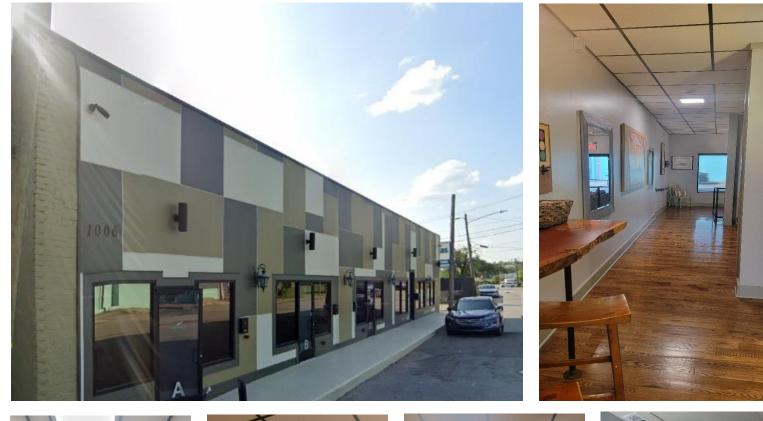

### (2) Office/Retail Suites Available

Commercial Leasing Opportunity to the Rapidly Growing Dickerson Pike Corridor

1006 Whites Creek Pike, Nashville, TN 37207

#### HIGHLIGHTS

- (2) Office/Retail Suites
  - ±825 SF Each
- Lease Rate: \$2,500/ month FSG
- Completely renovated: hardwood floors; exposed brick, skylight & back porch
- Over 239,381 people with an average household income of \$90,114 live within 5 miles of the site
- Prime location in the rapidly growing Dickerson Pike
  Corridor
- Over 19,176 Annual Average Daily Traffic on Dickerson
  Pike
- ±2 Miles to Downtown & ±1.8 miles to East Nashville