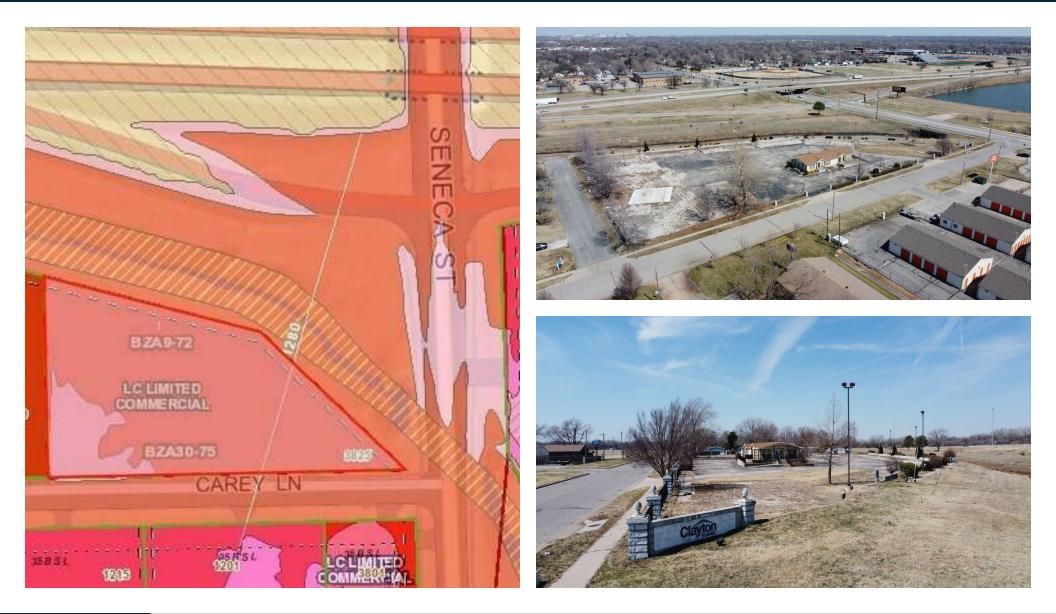

# 2.5 ACRES WITH I-235 & SENECA FRONTAGE

3825 S. Seneca St., Wichita, KS 67217

| SALE PRICE/LEASE RATE: | Contact Broker        |  |  |
|------------------------|-----------------------|--|--|
| LOT SIZE:              | 108,609 SF            |  |  |
| <b>BUILDING SIZE:</b>  | 2,280 SF              |  |  |
| YEAR BUILT:            | 2000                  |  |  |
| ZONING:                | Limited Commercial    |  |  |
| 2023 TAXES:            | Generals: \$13,785.23 |  |  |
|                        | Specials: \$8.89      |  |  |

#### PROPERTY HIGHLIGHTS

- High visibility location on I-235.
- Directly across from Steeple Bay Development.
- Area neighbors include: Gander RV, Splash Aqua Park, Cosmic Pet, Public Storage, Kansas Army National Guard and Wichita South High School.
- Excellent highway access.
- Majority of lot is paved.
- Owner financing available.