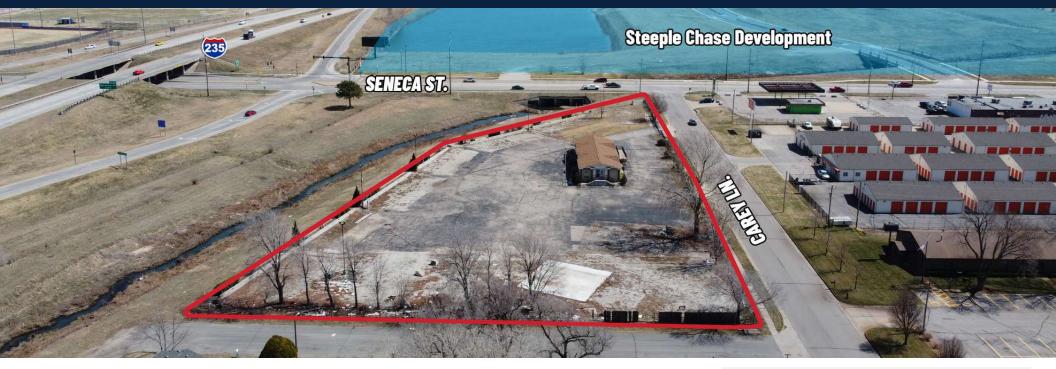

# 2.5 ACRES WITH I-235 & SENECA FRONTAGE

3825 S. Seneca St., Wichita, KS 67217

| SALE PRICE/LEASE RATE: | Contact Broker        |  |  |
|------------------------|-----------------------|--|--|
| LOT SIZE:              | 108,609 SF            |  |  |
| <b>BUILDING SIZE:</b>  | 2,280 SF              |  |  |
| YEAR BUILT:            | 2000                  |  |  |
| ZONING:                | Limited Commercial    |  |  |
| 2023 TAXES:            | Generals: \$13,785.23 |  |  |
|                        | Specials: \$8.89      |  |  |

#### PROPERTY HIGHLIGHTS

- High visibility location on I-235.
- Directly across from Steeple Bay Development.
- Area neighbors include: Gander RV, Splash Aqua Park, Cosmic Pet, Public Storage, Kansas Army National Guard and Wichita South High School.
- Excellent highway access.
- Majority of lot is paved.
- Owner financing available.