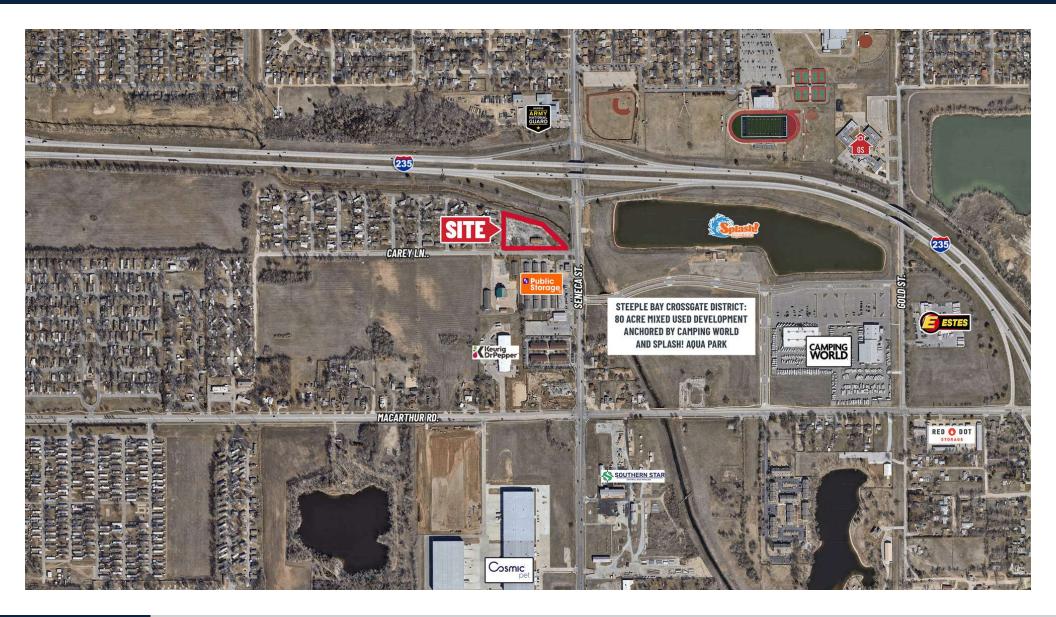

#### PROPERTY HIGHLIGHTS

- High visibility location on I-235.
- Directly across from Steeple Bay Development.
- Area neighbors include: Gander RV, Splash Aqua Park, Cosmic Pet, Public Storage, Kansas Army National Guard and Wichita South High School.
- Excellent highway access.
- Majority of lot is paved.
- Owner financing available.

| 15             | 3.5 miles      | <mark>42</mark> | 3.5 miles  | 54  | 3.5 miles |
|----------------|----------------|-----------------|------------|-----|-----------|
| 96             | 11 miles       | 254             | 12.5 miles | 400 | 5.2 miles |
| 35             | 2.7 miles      | 135             | 2 miles    | 235 | 0.2 miles |
| TRAFFIC COUNTS |                |                 |            |     |           |
|                | SENECA & I-235 |                 | 31,667 VPD |     |           |