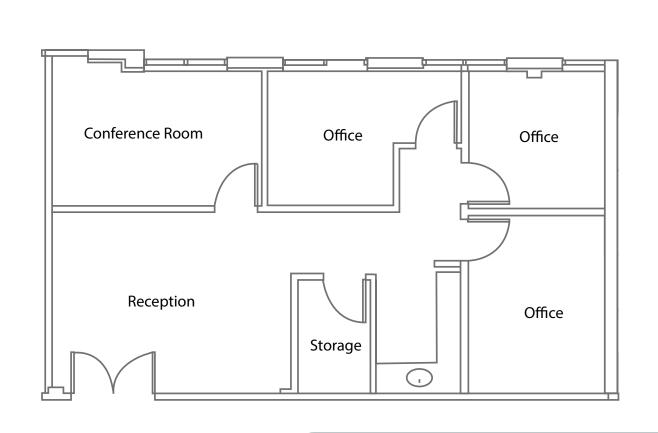

# FLOOR PLAN

**Reception, Private Offices, Kitchenette** 

1,210 SF

SALE PRICE: \$393,250.00