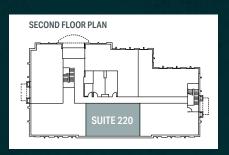

# FLOOR PLAN

**Reception, Private Offices, Kitchenette** 

1,210 SF

SALE PRICE: \$393,250.00