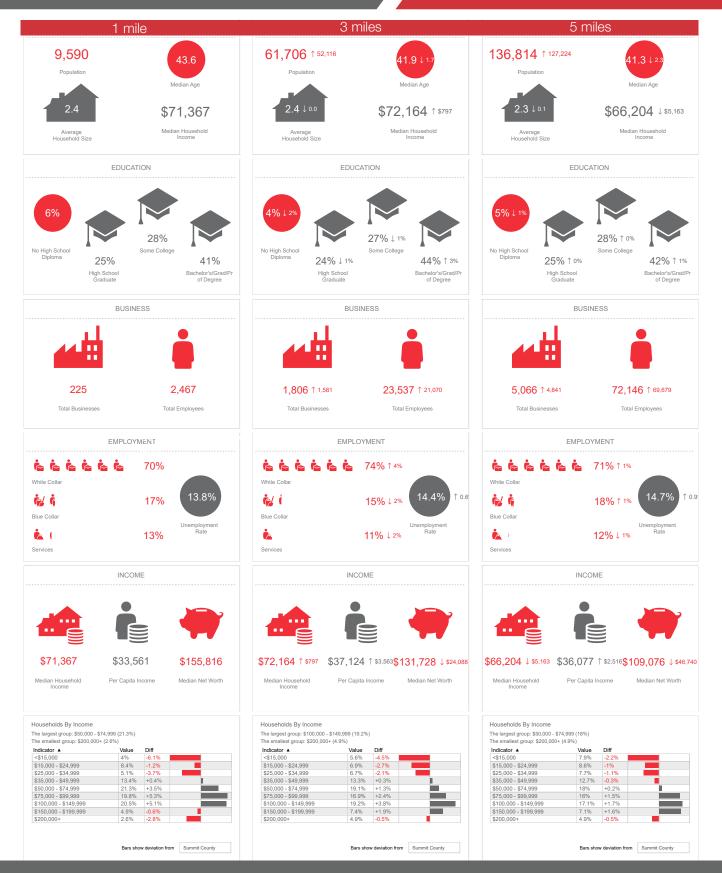

# For Sale Key Bank Ground Lease

| Demographics          | 1 Mile   | 3 Miles                       | 5 Miles                         |
|-----------------------|----------|-------------------------------|---------------------------------|
| Population:           | 9,590    | 61,706                        | 136,814                         |
| Median Age:           | 43.6     | 41.9                          | 41.3                            |
| Average HH<br>Income: | \$71,367 | \$72,164                      | \$66,204                        |
| Traffic Count:        |          | Darrow Rd. @<br>Darrow Rd. ne | Uniondale Dr.<br>ear Graham Rd. |