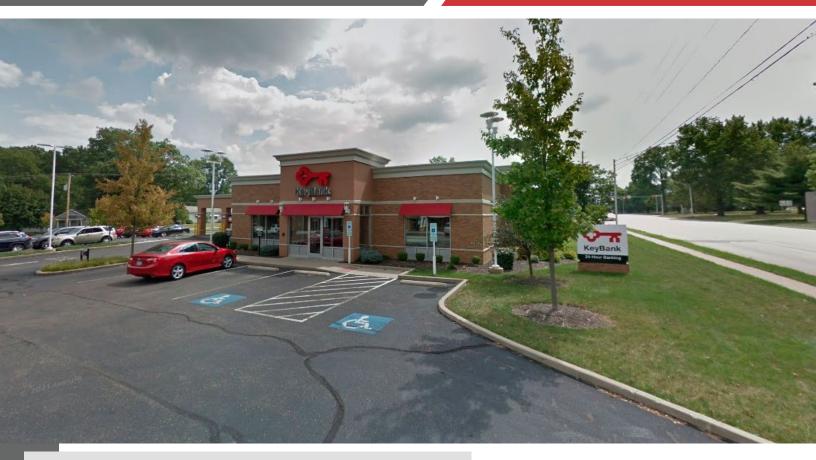

#### **Property Details**

- 4,724 SF bank building with drive-thru lanes
- Built in 2009
- 11 years remaining CAP Rate 5.25%
- Frontage on Rt. 91 and Stow Rd.
- Access to signalized intersection
- Surrender Clause land owner gets building

Located on busy Darrow Rd/SR 91 in the main corridor for Stow and across from Stow City Hall and the US Post Office.