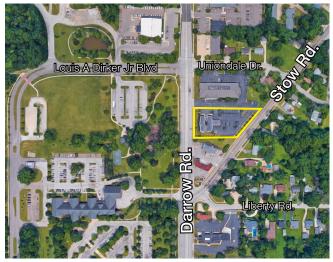

### 3857 Darrow Rd.

Stow, OH 44224

Located on busy Darrow Rd/SR 91 in the main corridor for Stow and across from Stow City Hall and the US Post Office.