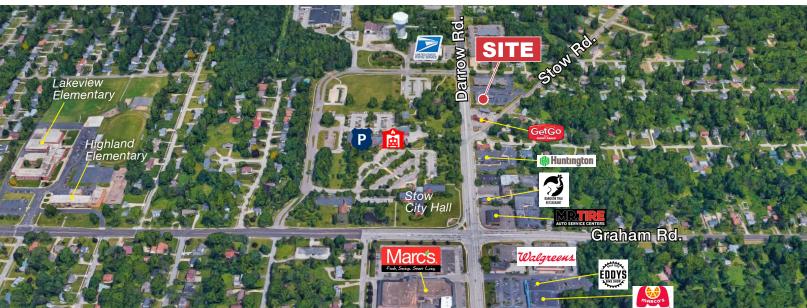

### 3857 Darrow Rd.

Stow, OH 44224

Located on busy Darrow Rd/SR 91 in the main corridor for Stow and across from Stow City Hall and the US Post Office.