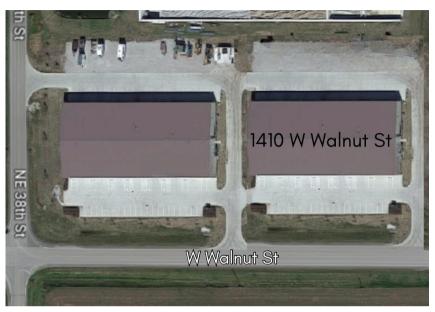

## 1410 W Walnut St Elkhart, Iowa 50073

• 1,800 SF (30' x 60')

• Lease Rate: \$10.00 PSF/NNN

• Operating Expenses: \$1.50 PSF

• 14' Drive-In Door

• 17' to 20' Clear Ceiling Height

• 208 3-Phase Power

 East of I-35/Exit 96 (Elkhart Exit)