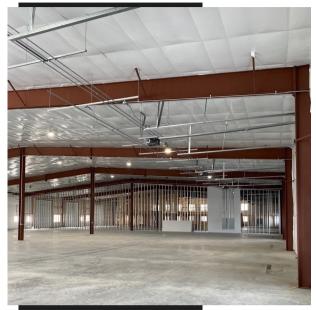

## 1410 W Walnut St Elkhart, Iowa 50073

• 1,800 SF (30' x 60')

• Lease Rate: \$10.00 PSF/NNN

• Operating Expenses: \$1.50 PSF

• 14' Drive-In Door

• 17' to 20' Clear Ceiling Height

• 208 3-Phase Power

 East of I-35/Exit 96 (Elkhart Exit)