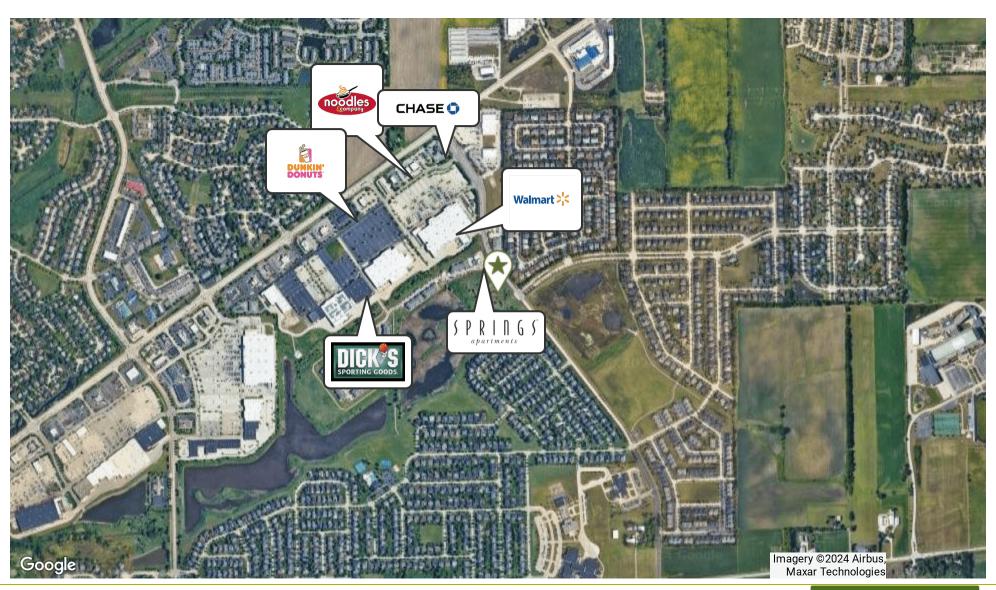

## **6.25± AC 5th Street** | Oswego, IL 60543

## **PROPERTY HIGHLIGHTS**

\$1,469,000

Utilities to site

· Detention Provided

6.25± Acres

R-4

• Close to Route 34, with traffic counts of 29,471 VPD

• Oswego Community Unit School District 308