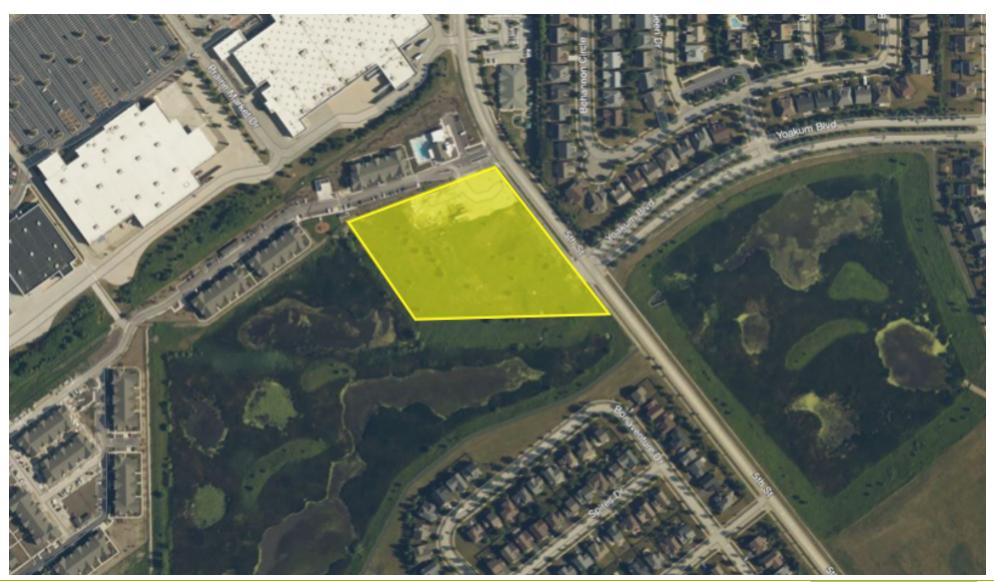

## **6.25± AC 5th Street** | Oswego, IL 60543

## **PROPERTY HIGHLIGHTS**

\$1,469,000

Utilities to site

· Detention Provided

6.25± Acres

R-4

• Close to Route 34, with traffic counts of 29,471 VPD

• Oswego Community Unit School District 308