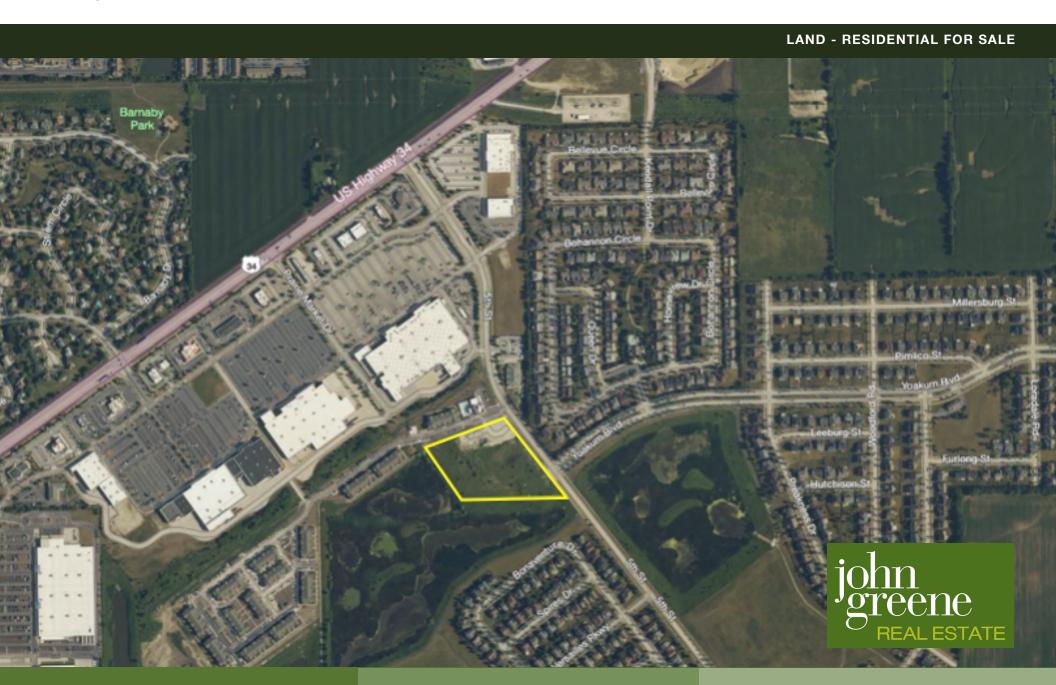

## LAND - RESIDENTIAL FOR SALE

john greene Real Estate | 1311 S Route 59, Naperville, IL 60564 | 630.229.2290

## **PROPERTY HIGHLIGHTS**

\$1,469,000

Utilities to site

· Detention Provided

6.25± Acres

R-4

• Close to Route 34, with traffic counts of 29,471 VPD

• Oswego Community Unit School District 308